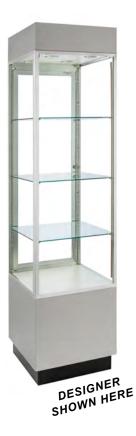

# Tower

### CHOICES:

- **<u>STANDARD WHITE</u>** Aluminum frame with a matte white formica exterior
- **DESIGNER** Aluminum frame with a textured gray formica exterior
- **DELUXE** Brushed gold frame with a glossy black formica exterior
- ELITE Brushed gold frame with a verdigris formica exterior

#### FEATURES:

- Halogen lighting
- LED lighting available for an additional \$45 per tower
- 6" canopy
- 3 adjustable glass shelves
- Clear glass on four sides
- Hinged framed door with lock
- 20" wide x 20" deep x 80" high
- 20" wide x 20" deep x 54" high glass display area