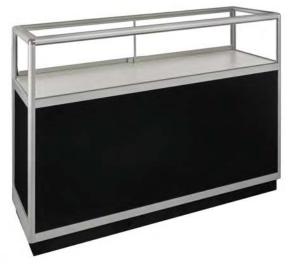

# Standard White Line

ONLINE ORDERING

AVAILABLE VISIT AMERICANFINTURE.CO

#### STANDARD WHITE FEATURES:

- · Fluorescent lighting
- LED lighting available for an additional \$85 per showcase
- Aluminum frame
- · Matte white formica exterior
- · Solid sides
- Sliding doors with lock (no mirrors)
- Rear storage area with lock in half and quarter vision cases
- Available in 4', 5' and 6' lengths and corner cases
- 38" high and 20" deep
- Showcases are available in full, half and quarter vision
- Corner cases are available in half and quarter vision only