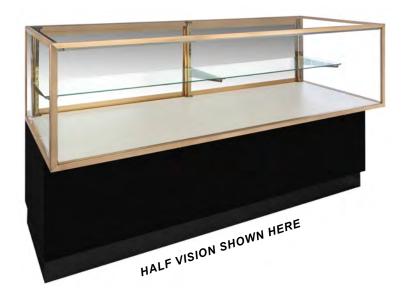

# **Deluxe Line**

#### **DELUXE LINE FEATURES:**

- Fluorescent lighting
- LED lighting available for an additional \$85 per showcase
- · Brushed gold frame
- · Glossy black formica exterior
- · Glass sides
- · Mirrored sliding doors with lock
- · Rear storage area with lock
- Available in 4', 5' and 6' lengths and corner cases
- 38" high and 20" deep
- Showcases and corner cases available in half vision and quarter vision only