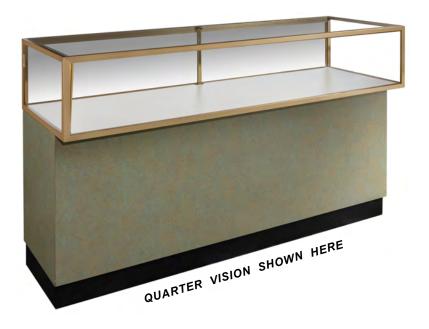

#### **ELITE LINE FEATURES:**

- Halogen lighting
- LED lighting available for an additional \$60 per showcase
- · Brushed gold frame
- · Verdigris formica exterior
- Glass sides
- · Mirrored sliding doors with lock
- Rear storage area with lock
- Available in 4', 5' and 6' lengths and corner cases
- 39" high and 20" deep
- Showcases and corner cases are available in half vision and quarter vision only