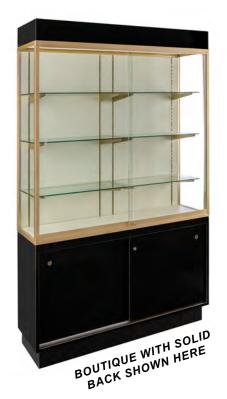

# **Boutique Case**

#### CHOICES:

- DESIGNER: Aluminum frame with textured gray formica exterior
- DELUXE: Brushed gold frame with glossy black formica exterior

#### FEATURES:

- · Fluorescent lighting
- LED lighting available for an additional \$60 per boutique case
- 5" canopy
- Wall Case (solid back) or See-Thru (glass back)
- · 3 rows of adjustable glass shelves
- · Glass doors with lock
- Storage area with lock
- 48" wide x 13" deep x 76" high
- 48" wide x 13" deep x 44" high glass display area