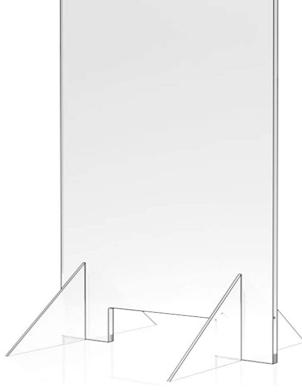

# **SNEEZE GUARD**

Perfect for placement on your showcase or table top

# FEATURES:

- 24" Wide x 30" High
- Pass Through By 4" High X 12" Wide

| QUANTITY | QUANTITY ADVANCED PRICE |          | TOTAL |
|----------|-------------------------|----------|-------|
|          | \$95.00                 | \$115.00 |       |