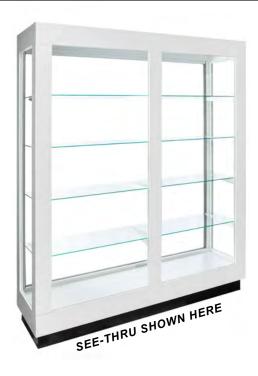

# Standard White Line

ONLINE ORDERING

AVAILABLE VISIT AMERICANFINTURE.CO

#### STANDARD WHITE FEATURES:

- · Fluorescent lighting
- LED lighting available for an additional \$85 per showcase
- Aluminum frame
- · Matte white formica exterior
- · Solid sides
- Sliding doors with lock (no mirrors)
- Rear storage area with lock in half and quarter vision cases
- Available in 4', 5' and 6' lengths and corner cases
- 38" high and 20" deep
- Showcases are available in full, half and quarter vision
- Corner cases are available in half and quarter vision only