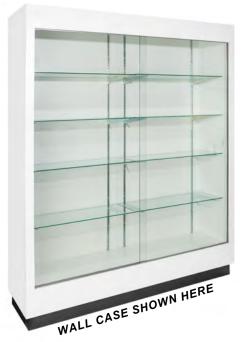

# Wall Case & See-Thru

#### WALL CASE

- · White or black formica exterior
- · Fluorescent lights
- · LED top lighting available for an additional \$95 per wall case
- 70", 60" or 48" wide x 18" deep x 84" high
- · Glass sliding doors

#### SEE-THRU WALL CASE

- · White or black formica exterior
- Fluorescent lights
- · LED top lighting available for an additional \$95 per see-thru
- 70" wide x 19" deep x 80" high
- · Glass sliding doors