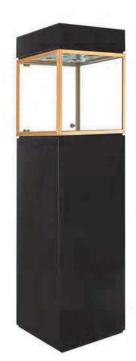

# **Museum Pedestal**

#### CHOICES:

- WHITE: Aluminum frame with matte white formica exterior
- DELUXE: Brushed gold frame with glossy black formica exterior
- BEIGE: Brushed gold frame with beige formica exterior

#### **FEATURES**:

- Halogen lighting (six bulbs)
- LED lighting available for an additional \$60 per museum pedestal
- 8" canopy
- Glass doors with lock
- Storage area with lock
- 30" wide x 20" deep x 70" high
- 30" wide x 20" deep x 20" high glass display area

BEIGE SHOWN HERE