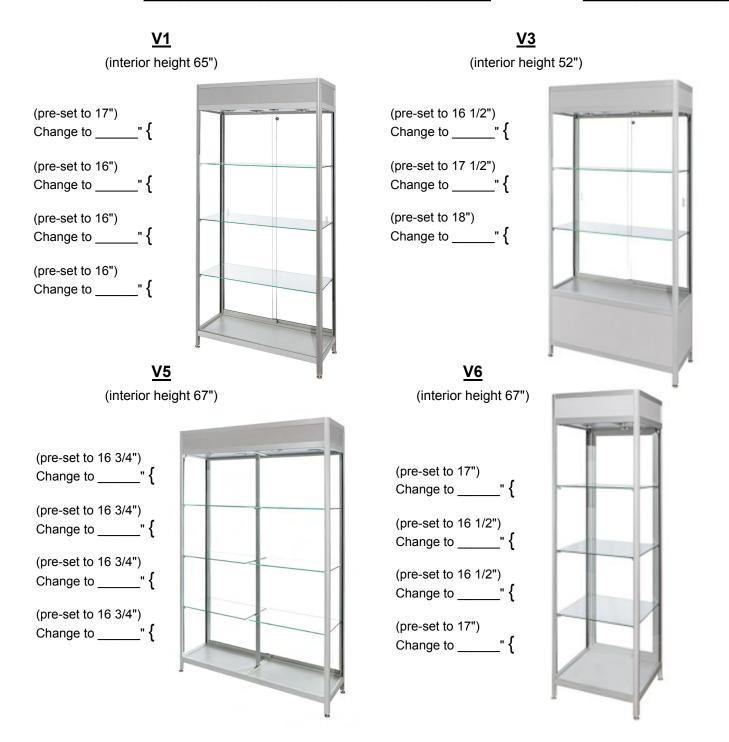

# **Classic Case Line**

V3 SHOWN HERE

 $V_{5}$ SHOWN HERE

| TYPE QUANTITY |  | PRICE*   | LED LIGHTING  |                                     |           | MR16 SIDE LIGHTS                    |           | EXTRA SHELVES   | TOTAL |
|---------------|--|----------|---------------|-------------------------------------|-----------|-------------------------------------|-----------|-----------------|-------|
|               |  |          |               | TOP & SIDE LIGHTS<br>\$130 PER CASE |           | MR16 SIDE LIGHTS<br>(\$50 PER CASE) |           | (\$10 PER CASE) | IOTAL |
|               |  |          | \$45 PER CASE | GLASS SIDE                          | DOOR SIDE | GLASS SIDE                          | DOOR SIDE | ,               |       |
| V1            |  | \$400.00 |               |                                     |           |                                     |           |                 |       |
| V3            |  | \$400.00 |               |                                     |           |                                     |           |                 |       |
| V5            |  | \$435.00 |               |                                     |           |                                     |           |                 |       |
| V6            |  | \$400.00 |               |                                     |           |                                     |           |                 |       |

V1

SHOWN HERE

# **Classic Case Shelf Placement**

#### COMPANY NAME:

BOOTH #: \_\_\_\_\_

- Each of the glass shelves on the Classic Cases is adjustable. The shelf rests are **preset** at our warehouse at the approximate intervals shown above.
- If you would like us to alter the spacing of your shelves, please indicate your requirements above and submit this form along with your order **no later than ten (10) days prior to the start of the show**.
- Please understand that due to time constraints during show set up, we are unable to make changes on-site.