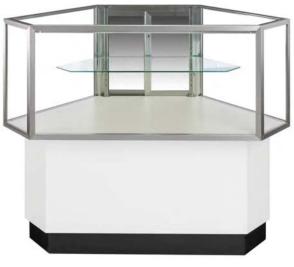

# 

FULL VISION IN BLACK SHOWN HERE

ONLINE ORDERING

VISIT AMERICANFIHTURE.CO

#### **ULTRA LINE FEATURES:**

- LED lighting available in:
  - 3000K Yellow
  - 6000K White
- Aluminum frame
- · Black or matte white exterior
- · Glass sides
- · Glass sliding doors with lock
- Rear storage area with lock available on half and quarter vision showcases only
- Available in 4', 5', and 6' lengths and corner cases
- 411/2" high and 20" deep
- Showcases and corner cases are available in full vision, half vision, and quarter vision