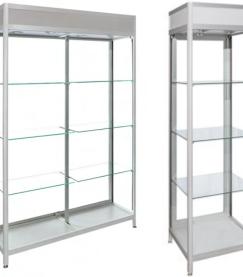

# **Designer Line**

ONLINE ORDERING

#### **DESIGNER LINE FEATURES:**

- · Fluorescent lighting
- Halogen lighting available for an additional \$50
  per showcase
- LED lighting available for an additional \$85 per showcase
- Aluminum frame
- Textured designer gray formica exterior
- · Glass sides
- · Mirrored sliding doors with lock
- Rear storage area with lock in half and quarter vision only
- Available in 4', 5' and 6' lengths and corner cases
- 39" high and 20" deep
- Showcases are available in full, half and quarter vision
- Corner cases are available in half and quarter vision only