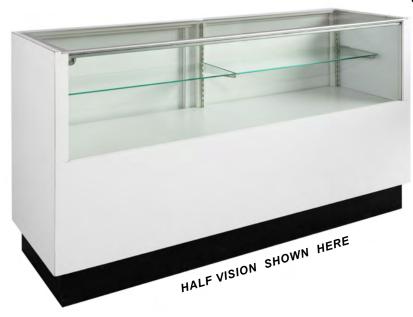

# Standard White Line

ONLINE ORDERING

AVAILABLE VISIT AMERICANFINTURE.CO

#### STANDARD WHITE FEATURES:

- · Fluorescent lighting
- LED lighting available for an additional \$85 per showcase
- Aluminum frame
- · Matte white formica exterior
- · Solid sides
- Sliding doors with lock (no mirrors)
- Rear storage area with lock in half and quarter vision cases
- Available in 4', 5' and 6' lengths and corner cases
- 38" high and 20" deep
- Showcases are available in full, half and quarter vision
- Corner cases are available in half and quarter vision only