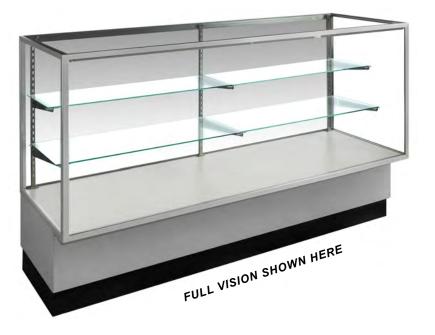

# **Designer Line**

ONLINE ORDERING

#### **DESIGNER LINE FEATURES:**

- · Fluorescent lighting
- Halogen lighting available for an additional \$50
  per showcase
- LED lighting available for an additional \$85 per showcase
- Aluminum frame
- Textured designer gray formica exterior
- · Glass sides
- · Mirrored sliding doors with lock
- Rear storage area with lock in half and quarter vision only
- Available in 4', 5' and 6' lengths and corner cases
- 39" high and 20" deep
- Showcases are available in full, half and quarter vision
- Corner cases are available in half and quarter vision only