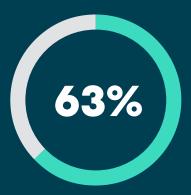

## PRE-SHOW EXHIBITOR MARKETING INFLUENCES ATTENDANCE SIGNIFICANTLY

**68%** of buyers say exhibitor pre-show marketing has a direct impact on their decision to attend NY NOW

Brand Spotlight Emails

Exhibitor Listing