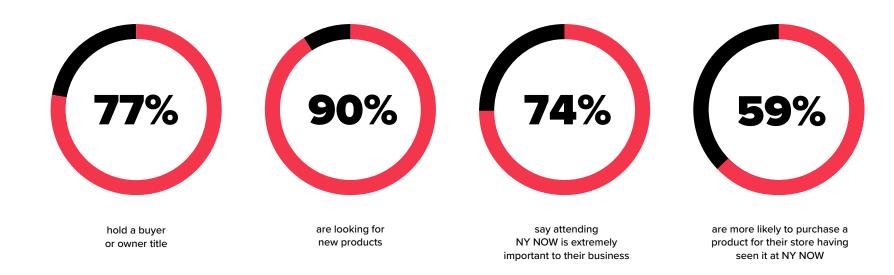

**Summer 2022** 



# Today's wholesale market for tomorrow's retail world.









## **ATTENDEES**

# Access to influential buyers with proven purchasing authority





# TOP 5 BUSINESS TYPES IN ATTENDANCE

**34%** Brick + Mortar Retailer

**11%** General Gift/Lifestyle/

Specialty Store

**7%** Home Decor Store/Furniture

**7%** Online Retailer

**5%** Interior Decorator/Interior

Design Firm/Architectural Firm



# **DIVERSITY OF PRODUCTS**

#### **TOP 20 PRODUCT CATEGORIES OF INTEREST**

- Decorative Accessories
- Candles
- Home Furnishings
- General lifestyle/Gift
- Handmade/Craft

- Holiday/Seasonal
- Home Textiles
- Tabletop
- Jewelry
- Fashion Accessories

- Apparel/Clothing
- Games/Puzzles/Toys
- Stationery/Publishing
- Children/Baby Items
- Kitchenware

- Outdoor Living/Garden
- Floral
- Fixtures
- Wall Coverings
- 20 Wellness/Personal Care

# **TOP 20 STATES IN ATTENDANCE**

- New York
- 2 New Jersey
- 3 Pennsylvania
- 4 Connecticut
- 5 Cali