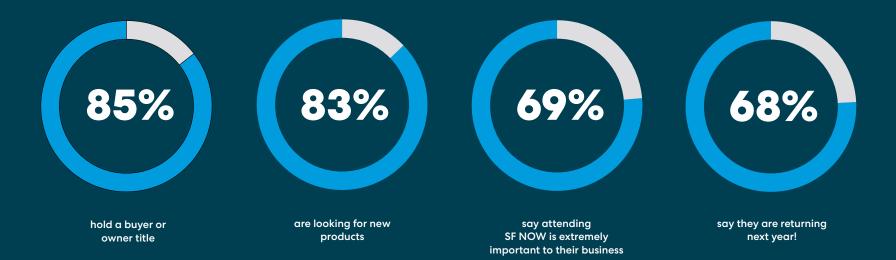

# Access to influential buyers with proven purchasing authority

## TOP 5 BUSINESS TYPES IN ATTENDANCE

| 48% | Brick + Mortar Retailer |
|-----|-------------------------|
| 7%  | Online Retailer         |
| 40% | Owner                   |
| 38% | Buyer                   |
| 3%  | Merchandise Manager     |