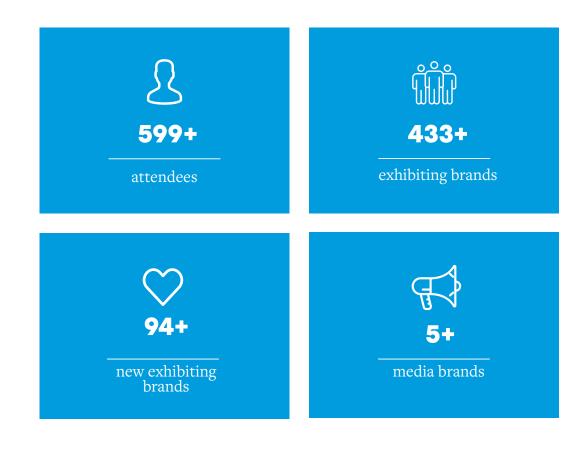

## SF NOW is an exciting new market that extended the NY NOW brand to the West Coast.

2022 APRIL MARKET REPORT