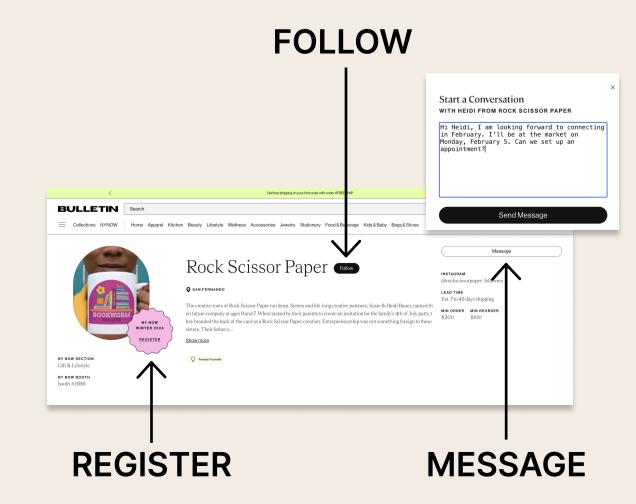

### Pro Tips

- 1. Use the filters on the lefthand side of the Directory to refine your search by NY NOW core category section, brand values, minimum order value, and more.
- 2. Found a brand you love? Click Follow so you never lose track of 'em, and consider sending a Message before the show! Note: If you see a brand with a "cloud" image, check back later. Exhibitors are building their brand pages & uploading products daily (good things come to those who wait!).
- 3. Possibly the most important tip register to attend Winter Market! We know that browsing our exhibitors may be what gets you to decide, "I MUST meet them in person!," so we've placed a register button in the top header on the Market Directory, plus a sticker on every brand page with an easy link. REGISTER NOW and get ready to join us in the retail capital of the world this February.