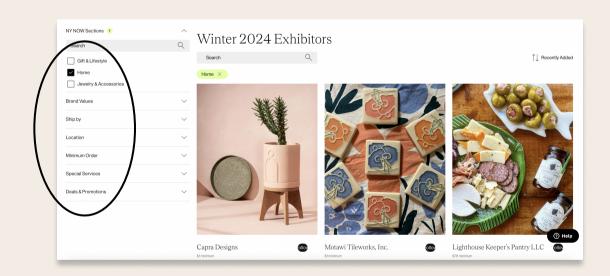

### Pro Tips

- 1. Use the filters on the lefthand side of the Directory to refine your search by NY NOW core category section, brand values, minimum order value, and more.
- 2. Found a brand you love? Click Follow so you never lose track of 'em, and consider sending a Message before the show! Note: If you see a brand with a "cloud" image, check back later. Exhibitors are building their brand pages & uploading products daily (good things come to those who wait!).
- 3. Possibly the most important tip register to attend Winter Market! We know that browsing our exhibitors may be what gets you to decide, "I MUST meet them in person!," so we've placed a register button in the top header on the Market Directory, plus a sticker on every brand page with an easy link. REGISTER NOW and get ready to join us in the retail capital of the world this February.