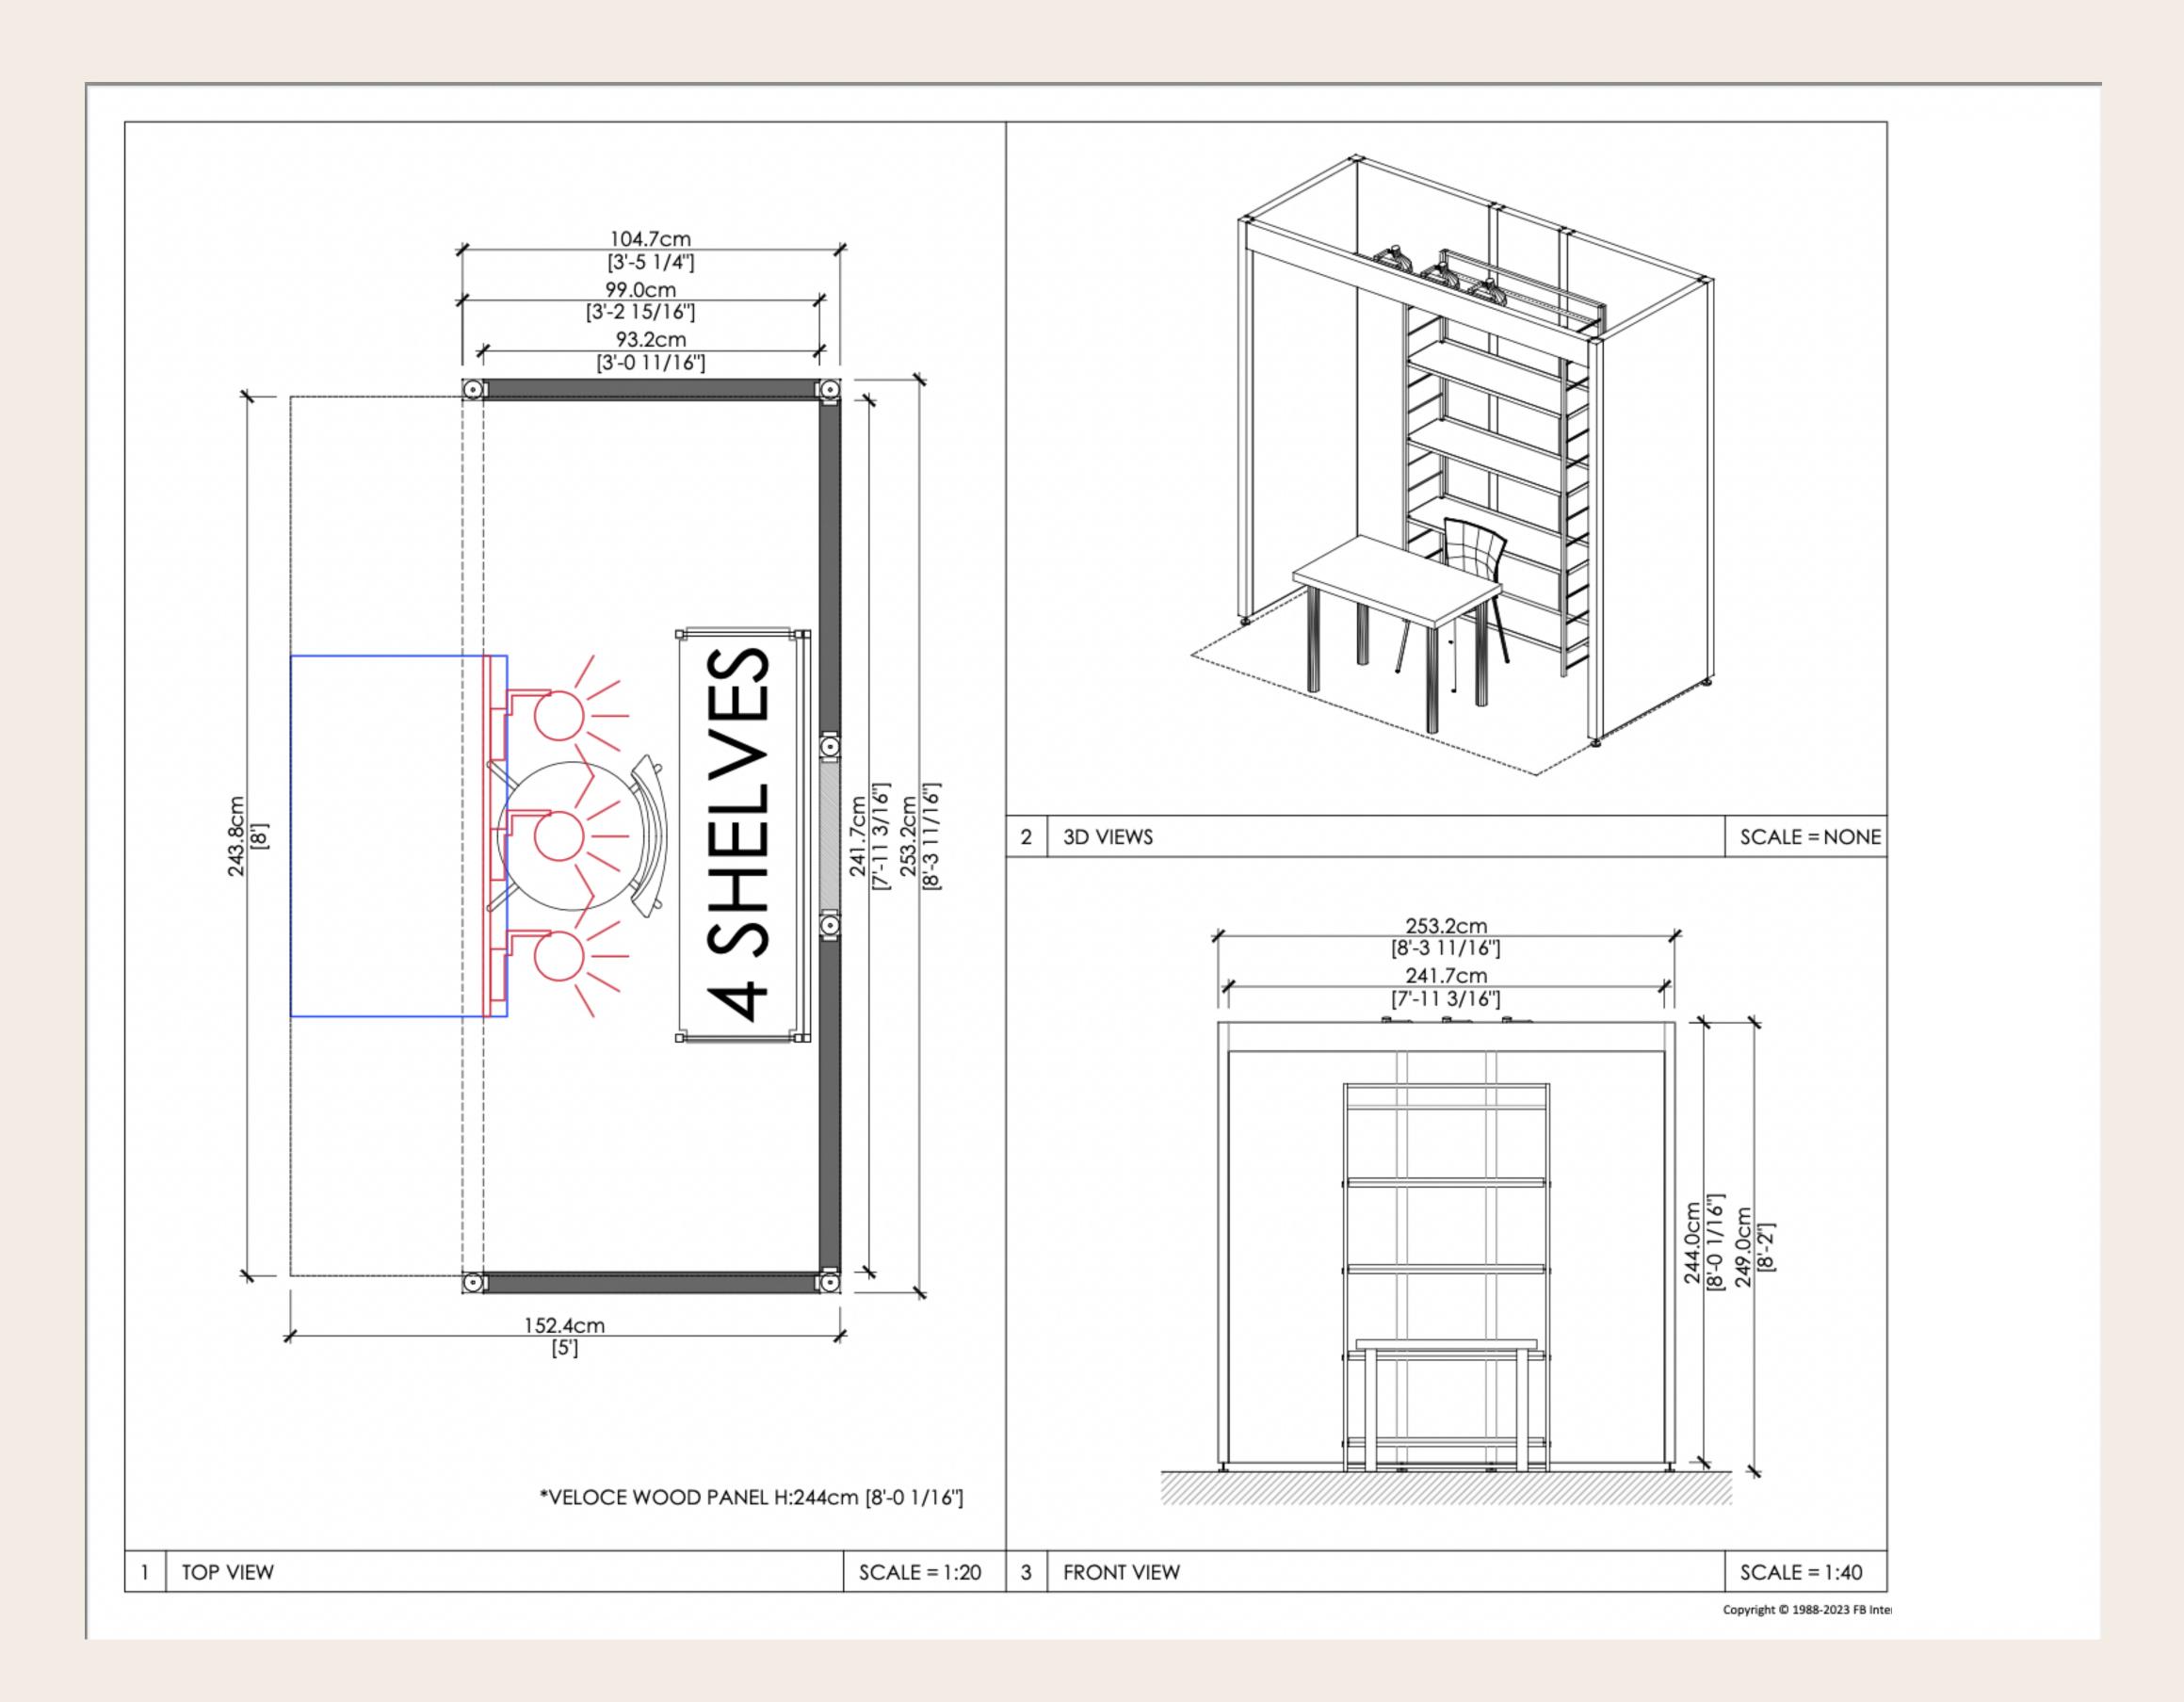

## 5 x 8 Booth

Hard Walls

Carpet

3 Track Lights (Halogen Fixture) Furniture:

- 1 Shelf (14"D x 43"W x 85"H)
- 1 Table (23.6"D x 39.7"W x 28.7"H)
- 1 White Contoured Chair

Sign with brand name and booth number

• (17"W x 11"H)

\*5×16 booths will have double the inclusions

Shelving details:

- Comes with 3 shelves
- The side panels are a ladder so the shelves can adjust up or down

You can also hang your own shelves for a customized look.

You are welcome to remove any of the furniture and bring in your own, but it must be built prior to bringing it in (you cannot build furniture on site).