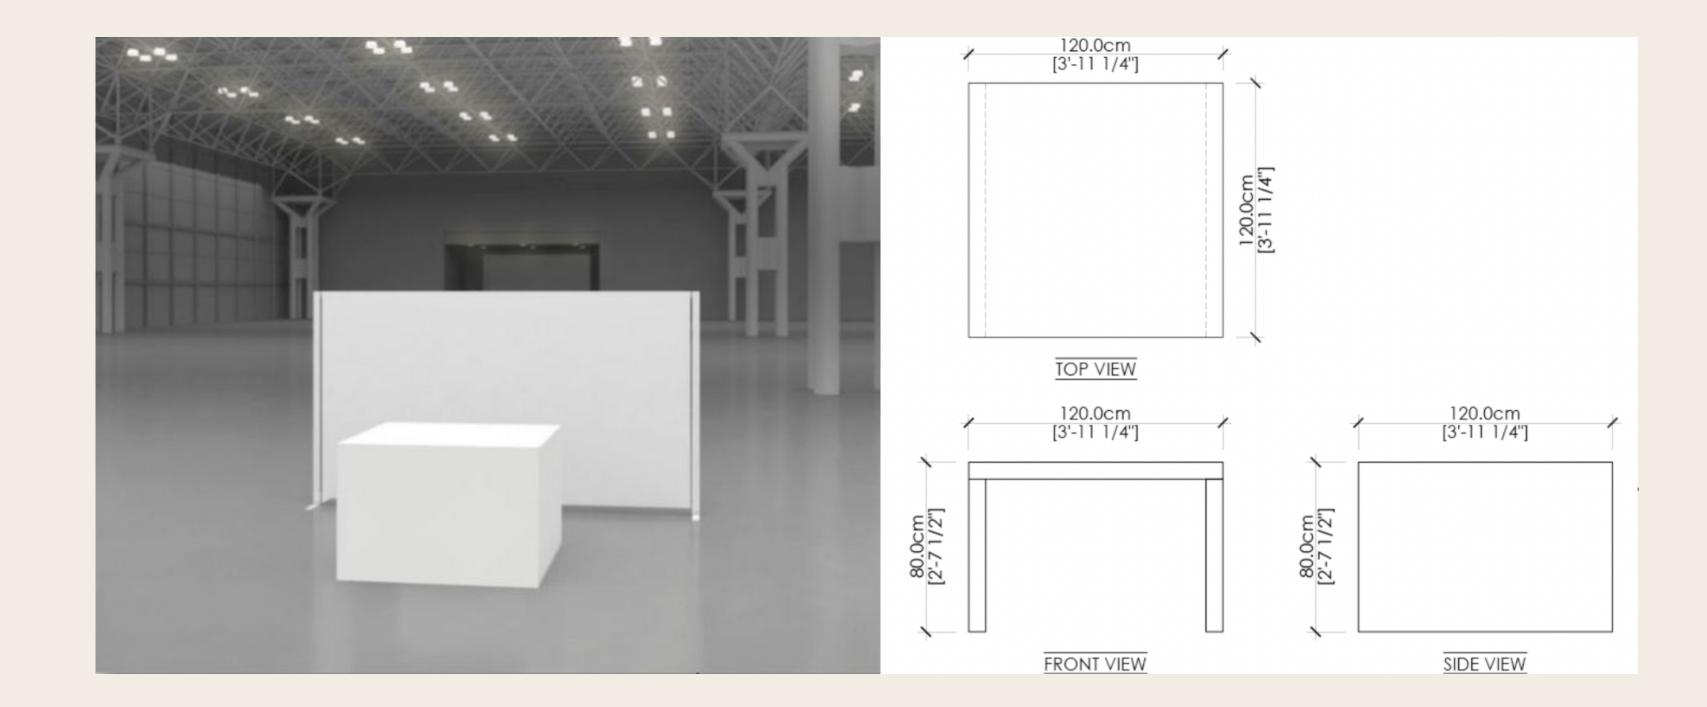

## Large Table

1 Stool

Large Table White Wooden Base 47.2"D x 47.2"W x 31.5"H Carpet

One-sided sign with name and booth number (17"W x 11"H)

1 Stool

Table structure is hollow and can be usage for storage of any additional materials.