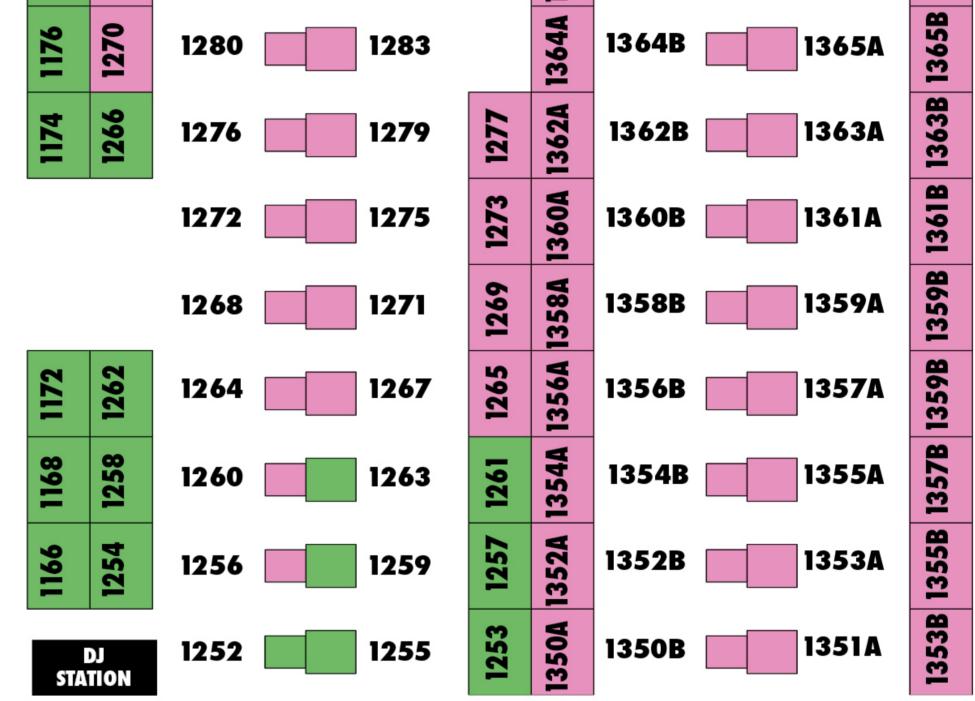

## The Incubator Layout WINTER MARKET | FEBRUARY 4-7, 2024

| AirWheres                                    | 1364A-IN |
|----------------------------------------------|----------|
| Alevan Botanica                              | 1272-IN  |
| Alphie and Ollie                             | 957B-IN  |
| APALMA HANDMADE                              | 961A-IN  |
| Architecty Studio                            | 1150F-IN |
| Ava & Mae                                    | 1150G-IN |
| BeBaby                                       | 1270-IN  |
| Better Battery Co.                           | 1176-IN  |
| Birthday Zen                                 | 1363B-IN |
| Blu Monaco                                   | 1277-IN  |
| Bonita Fierce Candles                        | 1352A-IN |
| Boxcar Furnishing                            | 967A-IN  |
| BRINN                                        | 1061-IN  |
| Brook37 The Atelier                          | 953B-IN  |
| Brooklyn Pop-Up, Inc.                        | 1150-IN  |
| Bubbsi                                       | 969A-IN  |
| Bug Nip This Stuff Works                     | 960B-IN  |
| By Chavelli                                  | 1259-IN  |
| By Dami Studios                              | 1362A-IN |
| byYQ Multicultural Children's Books and Toys | 1178-IN  |
| Cayla Gray                                   | 1363A-IN |
| CHACON                                       | 1280-IN  |
| Ciara Bowles                                 | 1254-IN  |
| coffeeface                                   | 1174-IN  |
| Dance Happy                                  | 1253-IN  |
| De' Vora                                     | 1265-IN  |
| Dear Graduate                                | 1287-IN  |
| Deco Beauty                                  | 1355A-IN |
| DesignsNYC                                   | 965A-IN  |
| Earth Sage Jewelry                           | 1074-IN  |
| Emergency Panties by Panty Fresh             | 971A-IN  |
| EMMOTIV                                      | 1365A-IN |
| EMRIS Ceramics                               | 956B-IN  |
| Estara                                       | 1357B-IN |
| Eufolia                                      | 1350B-IN |
| Eugenia Kids                                 | 1359A-IN |
| EVELYN & KATE                                | 1077-IN  |
| Everyday Art Cards                           | 1369A-IN |
| Fancy Fiddles                                | 959A-IN  |
| FioriBelle                                   | 1361B-IN |
| Five Dot Post                                | 1366A-IN |
| Flight Risk Game                             | 1283-IN  |
| Gather Brooklyn                              | 1062-IN  |
| GlassTats                                    | 1355B-IN |
| Gökçe Güvenç                                 | 1066-IN  |
| Grounded Ceramics                            | 1090-IN  |
| Habbi Habbi Bilingual Books & Toys           | 962B-IN  |
| Hack Decks™                                  | 1368B-IN |
| Harpie                                       | 1064-IN  |
| Hello Updo                                   | 1353A-IN |
| Homecoming Candles                           | 955A-IN  |
| Λ                                            |          |

| la's Threads, LLC             | 1069-IN  |
|-------------------------------|----------|
| Irene and Xenia               | 1255-IN  |
| Jennifer Lippman Bruno Design | 1262-IN  |
| Jillies Dress Weights         | 1054-IN  |
| Julie Mollo                   | 1350A-IN |
| KAEIU                         | 1150B-IN |
| Kevin Lin Jewelry             | 1266-IN  |
| KICCI                         | 1364B-IN |
| KP Firebowls                  | 959B-IN  |
| kubo                          | 955B-IN  |
| Kyler Handcrafts and Gifts    | 1358A-IN |
| LE Glassworks                 | 958B-IN  |
| Leaves of Leisure             | 954B-IN  |
| Lit Rituals LLC               | 1367A-IN |
| Little Patakha                | 1166-IN  |
| Little Red                    | 1256-IN  |
| LOA SKIN                      | 1268-IN  |
| Loni Paul Jewelry             | 1257-IN  |
| Lynn Lilly Designs            | 1354A-IN |
| Lyon Roark                    | 1088     |
| Magick Collective             | 1078-IN  |
| Make Bake                     | 952A-IN  |
| Mantra Moves                  | 1366B-IN |
| Marigoldbub                   | 1360B-IN |
| MINT PAGES                    | 1284-IN  |
| misomomo                      | 1356B-IN |
| MODE Scents                   | 1172-IN  |
| MoreFireNYC                   | 1150C-IN |

| MoreFun LLC                         | 1269-IN  |
|-------------------------------------|----------|
| MOTIF                               | 1353B-IN |
| Moved LA                            | 968B-IN  |
| MP Bag Makers                       | 1356A-IN |
| Narrative Lab/ MNML                 | 1365B-IN |
| Natural Beauties Jewelry            | 1150D-IN |
| Never Have I Ever                   | 964B-IN  |
| NIKA BISOU                          | 1267-IN  |
| No Thoughts Club                    | 1360A-IN |
| Nose Best                           | 963A-IN  |
| Not Picasso                         | 1085-IN  |
| Nudo Bags & Accessories             | 1056-IN  |
| Nuebiome                            | 1351B-IN |
| Oilùj, Life Oil                     | 1352B-IN |
| Old Barrel Tea Co                   | 960A-IN  |
| Once Again Home                     | 956A-IN  |
| One More Again Jewelry              | 1252-IN  |
| Onishi                              | 1070-IN  |
| Ozaiz                               | 962A-IN  |
| Paintable Pictures                  | 1354B-IN |
| Peculiar Necessities Artisan Luxury | 1276-IN  |
| Phoenician Artisan                  | 961B-IN  |
| Pine 617                            | 1357A-IN |
| Pink Tiger Games                    | 1291-IN  |
| Puppington                          | 1351A-IN |
| Pura                                | 950A-IN  |
| Pure Sage                           | 1058-IN  |
| READY READY Instant Nails           | 1089-IN  |
|                                     |          |

| 13/13/1                    | 13       |
|----------------------------|----------|
| San Diablo Artisan Churros | 968A-IN  |
| Semibold                   | 1273-IN  |
| SHEWOLF Designs            | 1359B-IN |
| ShopConsciously            | 1261-IN  |
| Stapledon Arts             | 1288-IN  |
| Studio Kibun               | 1068-IN  |
| STUDIOCULT                 | 1065-IN  |
| Sunnies Shades             | 1289-IN  |
| Swim to the Moon           | 1057-IN  |
| Take Care Wellness         | 1260-IN  |
| Taylor of Brooklyn         | 1361A-IN |
| Team Supercrew             | 1358B-IN |
| Terra and Self             | 1362B-IN |
| That Good Good Shea        | 1368A-IN |
| The Lys Collective         | 953A-IN  |
| TRADE LINK LLC             | 1073-IN  |
| Treleaf                    | 964A-IN  |
| Tri Devi                   | 1279-IN  |
| True Scoops                | 971B-IN  |
| Unplug & Unwind            | 957A-IN  |
| Urban Gardener             | 966A-IN  |
| URBN ELEMNTS               | 1150E-IN |
| Vazana Limited             | 1258-IN  |
| Vital Beauty               | 1367B-IN |
| Vivee Home                 | 958A-IN  |
| Vobelle                    | 1263-IN  |
| Wicks + Scents             | 954A-IN  |
| Zanatany Concepts          | 1052-IN  |
| ZENYAAH LLC                | 1264-IN  |
|                            |          |