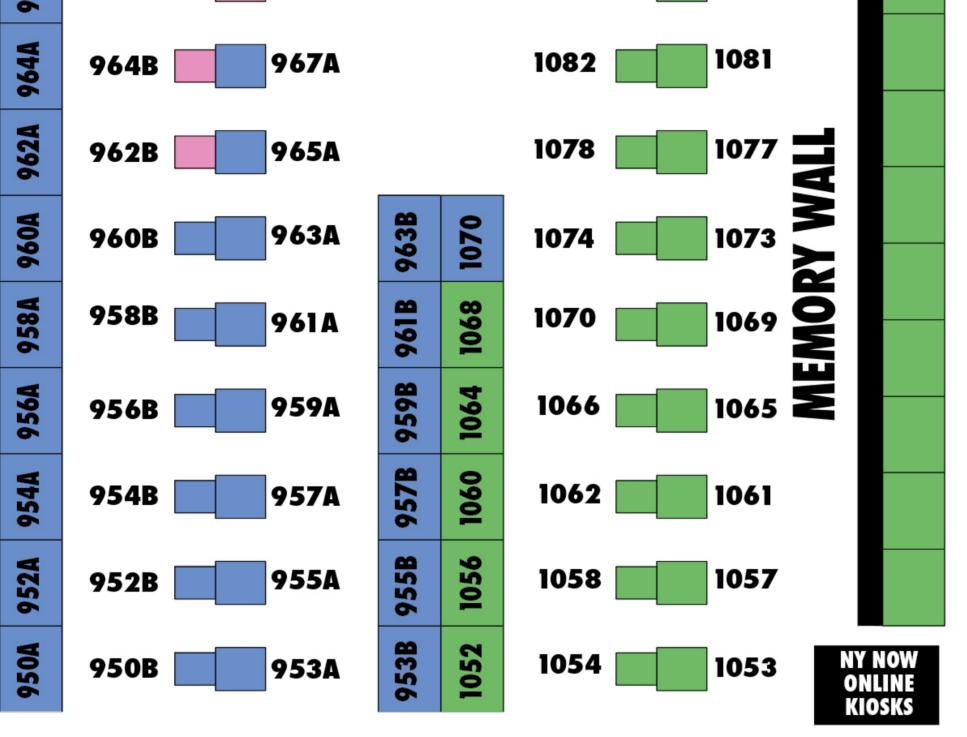

## The Incubator Layout WINTER MARKET | FEBRUARY 4-7, 2024

| AirWheres                                    | 1364A-IN |
|----------------------------------------------|----------|
| Alevan Botanica                              | 1272-IN  |
| Alphie and Ollie                             | 957B-IN  |
| APALMA HANDMADE                              | 961A-IN  |
| Architecty Studio                            | 1150F-IN |
| Ava & Mae                                    | 1150G-IN |
| BeBaby                                       | 1270-IN  |
| Better Battery Co.                           | 1176-IN  |
| Birthday Zen                                 | 1363B-IN |
| Blu Monaco                                   | 1277-IN  |
| Bonita Fierce Candles                        | 1352A-IN |
| Boxcar Furnishing                            | 967A-IN  |
| BRINN                                        | 1061-IN  |
| Brook37 The Atelier                          | 953B-IN  |
| Brooklyn Pop-Up, Inc.                        | 1150-IN  |
| Bubbsi                                       | 969A-IN  |
| Bug Nip This Stuff Works                     | 960B-IN  |
| By Chavelli                                  | 1259-IN  |
| By Dami Studios                              | 1362A-IN |
| byYQ Multicultural Children's Books and Toys | 1178-IN  |
| Cayla Gray                                   | 1363A-IN |
| CHACON                                       | 1280-IN  |
| Ciara Bowles                                 | 1254-IN  |
| coffeeface                                   | 1174-IN  |
| Dance Happy                                  | 1253-IN  |
| De' Vora                                     | 1265-IN  |
| Dear Graduate                                | 1287-IN  |
| Deco Beauty                                  | 1355A-IN |
| DesignsNYC                                   | 965A-IN  |
| Earth Sage Jewelry                           | 1074-IN  |
| Emergency Panties by Panty Fresh             | 971A-IN  |
| EMMOTIV                                      | 1365A-IN |
| EMRIS Ceramics                               | 956B-IN  |
| Estara                                       | 1357B-IN |
| Eufolia                                      | 1350B-IN |
| Eugenia Kids                                 | 1359A-IN |
| EVELYN & KATE                                | 1077-IN  |
| Everyday Art Cards                           | 1369A-IN |
| Fancy Fiddles                                | 959A-IN  |
| FioriBelle                                   | 1361B-IN |
| Five Dot Post                                | 1366A-IN |
| Flight Risk Game                             | 1283-IN  |
| Gather Brooklyn                              | 1062-IN  |
| GlassTats                                    | 1355B-IN |
| Gökçe Güvenç                                 | 1066-IN  |
| Grounded Ceramics                            | 1090-IN  |
| Habbi Habbi Bilingual Books & Toys           | 962B-IN  |
| Hack Decks™                                  | 1368B-IN |
| Harpie                                       | 1064-IN  |
| Hello Updo                                   | 1353A-IN |
| Homecoming Candles                           | 955A-IN  |
| Λ                                            |          |

| la's Threads, LLC             | 1069-IN  |
|-------------------------------|----------|
| Irene and Xenia               | 1255-IN  |
| Jennifer Lippman Bruno Design | 1262-IN  |
| Jillies Dress Weights         | 1054-IN  |
| Julie Mollo                   | 1350A-IN |
| KAEIU                         | 1150B-IN |
| Kevin Lin Jewelry             | 1266-IN  |
| KICCI                         | 1364B-IN |
| KP Firebowls                  | 959B-IN  |
| kubo                          | 955B-IN  |
| Kyler Handcrafts and Gifts    | 1358A-IN |
| LE Glassworks                 | 958B-IN  |
| Leaves of Leisure             | 954B-IN  |
| Lit Rituals LLC               | 1367A-IN |
| Little Patakha                | 1166-IN  |
| Little Red                    | 1256-IN  |
| LOA SKIN                      | 1268-IN  |
| Loni Paul Jewelry             | 1257-IN  |
| Lynn Lilly Designs            | 1354A-IN |
| Lyon Roark                    | 1088     |
| Magick Collective             | 1078-IN  |
| Make Bake                     | 952A-IN  |
| Mantra Moves                  | 1366B-IN |
| Marigoldbub                   | 1360B-IN |
| MINT PAGES                    | 1284-IN  |
| misomomo                      | 1356B-IN |
| MODE Scents                   | 1172-IN  |
| MoreFireNYC                   | 1150C-IN |

| MoreFun LLC                         | 1269-IN  |
|-------------------------------------|----------|
| MOTIF                               | 1353B-IN |
| Moved LA                            | 968B-IN  |
| MP Bag Makers                       | 1356A-IN |
| Narrative Lab/ MNML                 | 1365B-IN |
| Natural Beauties Jewelry            | 1150D-IN |
| Never Have I Ever                   | 964B-IN  |
| NIKA BISOU                          | 1267-IN  |
| No Thoughts Club                    | 1360A-IN |
| Nose Best                           | 963A-IN  |
| Not Picasso                         | 1085-IN  |
| Nudo Bags & Accessories             | 1056-IN  |
| Nuebiome                            | 1351B-IN |
| Oilùj, Life Oil                     | 1352B-IN |
| Old Barrel Tea Co                   | 960A-IN  |
| Once Again Home                     | 956A-IN  |
| One More Again Jewelry              | 1252-IN  |
| Onishi                              | 1070-IN  |
| Ozaiz                               | 962A-IN  |
| Paintable Pictures                  | 1354B-IN |
| Peculiar Necessities Artisan Luxury | 1276-IN  |
| Phoenician Artisan                  | 961B-IN  |
| Pine 617                            | 1357A-IN |
| Pink Tiger Games                    | 1291-IN  |
| Puppington                          | 1351A-IN |
| Pura                                | 950A-IN  |
| Pure Sage                           | 1058-IN  |
| READY READY Instant Nails           | 1089-IN  |
|                                     |          |

| 13/13/1                    | 13       |
|----------------------------|----------|
| San Diablo Artisan Churros | 968A-IN  |
| Semibold                   | 1273-IN  |
| SHEWOLF Designs            | 1359B-IN |
| ShopConsciously            | 1261-IN  |
| Stapledon Arts             | 1288-IN  |
| Studio Kibun               | 1068-IN  |
| STUDIOCULT                 | 1065-IN  |
| Sunnies Shades             | 1289-IN  |
| Swim to the Moon           | 1057-IN  |
| Take Care Wellness         | 1260-IN  |
| Taylor of Brooklyn         | 1361A-IN |
| Team Supercrew             | 1358B-IN |
| Terra and Self             | 1362B-IN |
| That Good Good Shea        | 1368A-IN |
| The Lys Collective         | 953A-IN  |
| TRADE LINK LLC             | 1073-IN  |
| Treleaf                    | 964A-IN  |
| Tri Devi                   | 1279-IN  |
| True Scoops                | 971B-IN  |
| Unplug & Unwind            | 957A-IN  |
| Urban Gardener             | 966A-IN  |
| URBN ELEMNTS               | 1150E-IN |
| Vazana Limited             | 1258-IN  |
| Vital Beauty               | 1367B-IN |
| Vivee Home                 | 958A-IN  |
| Vobelle                    | 1263-IN  |
| Wicks + Scents             | 954A-IN  |
| Zanatany Concepts          | 1052-IN  |
| ZENYAAH LLC                | 1264-IN  |
|                            |          |