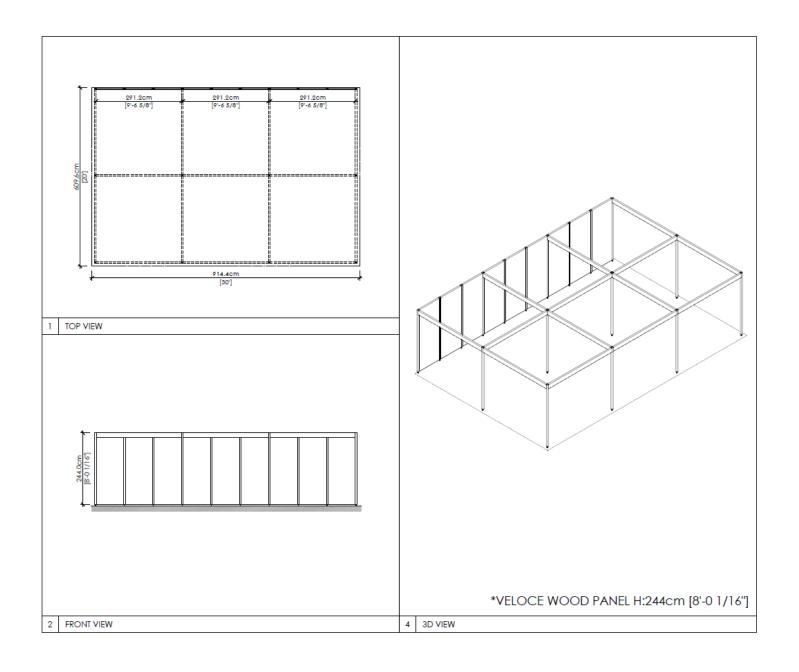

IA





### 5 x 15 CORNER WITH FASCIA







### 5 x 20 INLINE WITH FASCIA





### 5 x 20 CORNER WITH FASCIA





### 10 x 10 INLINE WITH FASCIA





### 10 x 10 CORNER WITH FASCIA





### 10 x 15 INLINE WITH FASCIA





### 10 x 15 CORNER WITH FASCIA





### 10 x 20 INLINE WITH FASCIA





### 10 x 20 CORNER WITH FASCIA





### 10 x 20 PENINSULA WITH FASCIA





### 10 x 25 INLINE WITH FASCIA







### 10 x 25 CORNER WITH FASCIA





### 10 x 30 INLINE WITH FASCIA





### 10 x 30 CORNER WITH FASCIA





### 10 x 40 INLINE WITH FASCIA





### 10 x 40 CORNER WITH FASCIA





### 10 x 40 CORNER WITH FASCIA





### 15 x 20 INLINE WITH FASCIA





### 15 x 20 CORNER WITH FASCIA





### 20 x 20 CORNER WITH FASCIA





### 20 x 25 CORNER WITH FASCIA







### 20x 30 CORNER WTH FASICA