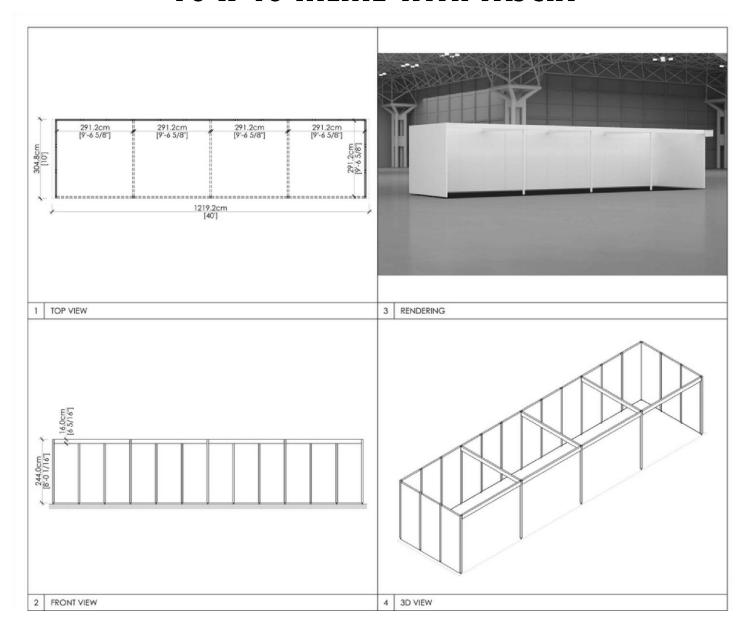

|
| 20x20             | 4 tracks – 4 lights per track                     |
| 20x30             | 6 tracks – 4 lights per track                     |



### 5 x 10 INLINE WITH FASCIA





### 5 x 10 CORNER WITH FASCIA







### 5 x 15 INLINE WITH FASCIA





### 5 x 15 CORNER WITH FASCIA







### 5 x 20 INLINE WITH FASCIA





### 5 x 20 CORNER WITH FASCIA





### 10 x 10 INLINE WITH FASCIA





### 10 x 10 CORNER WITH FASCIA





### 10 x 15 INLINE WITH FASCIA





### 10 x 15 CORNER WITH FASCIA





### 10 x 20 INLINE WITH FASCIA





### 10 x 20 CORNER WITH FASCIA





### 10 x 20 PENINSULA WITH FASCIA





### 10 x 25 INLINE WITH FASCIA







### 10 x 25 CORNER WITH FASCIA





### 10 x 30 INLINE WITH FASCIA





### 10 x 30 CORNER WITH FASCIA





### 10 x 40 INLINE WITH FASCIA





### 10 x 40 CORNER WITH FASCIA





### 10 x 40 CORNER WITH FASCIA





### 15 x 20 INLINE WITH FASCIA





### 15 x 20 CORNER WITH FASCIA





### 20 x 20 CORNER WITH FASCIA





### 20 x 25 CORNER WITH FASCIA







### 20x 30 CORNER WTH FASICA