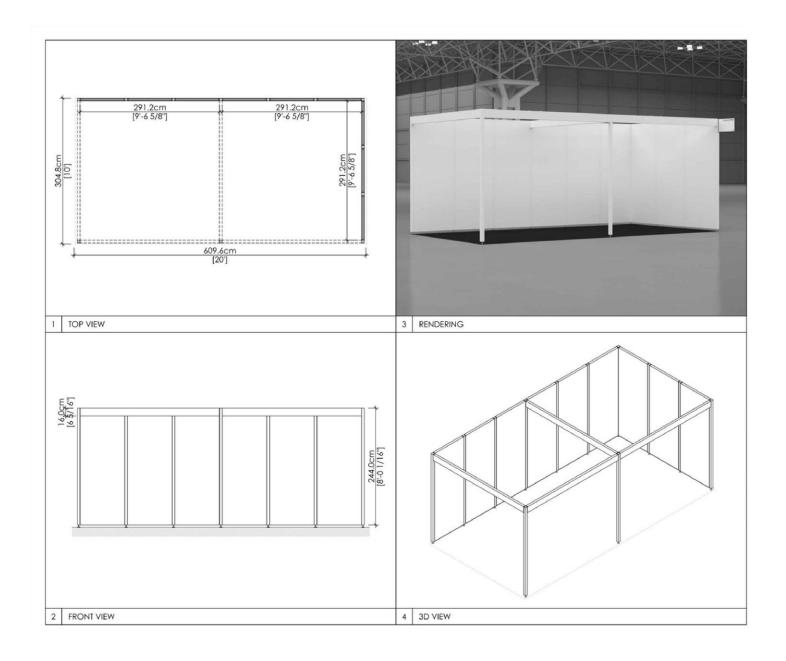

| <b>Booth Size</b> | Veloce Fascia Track Lighting-<br>Halogen Fixtures |
|-------------------|---------------------------------------------------|
| 10x40             | 4 tracks- 4 lights per track                      |
| 20x20             | 4 tracks – 4 lights per track                     |
| 20x30             | 6 tracks – 4 lights per track                     |



### 5 x 10 INLINE WITH FASCIA





### 5 x 10 CORNER WITH FASCIA







### 5 x 15 INLINE WITH FASCIA





### 5 x 15 CORNER WITH FASCIA







### 5 x 20 INLINE WITH FASCIA





### 5 x 20 CORNER WITH FASCIA





### 10 x 10 INLINE WITH FASCIA





### 10 x 10 CORNER WITH FASCIA





### 10 x 15 INLINE WITH FASCIA





### 10 x 15 CORNER WITH FASCIA





### 10 x 20 INLINE WITH FASCIA





### 10 x 20 CORNER WITH FASCIA





### 10 x 20 PENINSULA WITH FASCIA





### 10 x 25 INLINE WITH FASCIA







### 10 x 25 CORNER WITH FASCIA





### 10 x 30 INLINE WITH FASCIA





### 10 x 30 CORNER WITH FASCIA





### 10 x 40 INLINE WITH FASCIA





### 10 x 40 CORNER WITH FASCIA





### 10 x 40 CORNER WITH FASCIA





### 15 x 20 INLINE WITH FASCIA





### 15 x 20 CORNER WITH FASCIA





### 20 x 20 CORNER WITH FASCIA





### 20 x 25 CORNER WITH FASCIA







### 20x 30 CORNER WTH FASICA