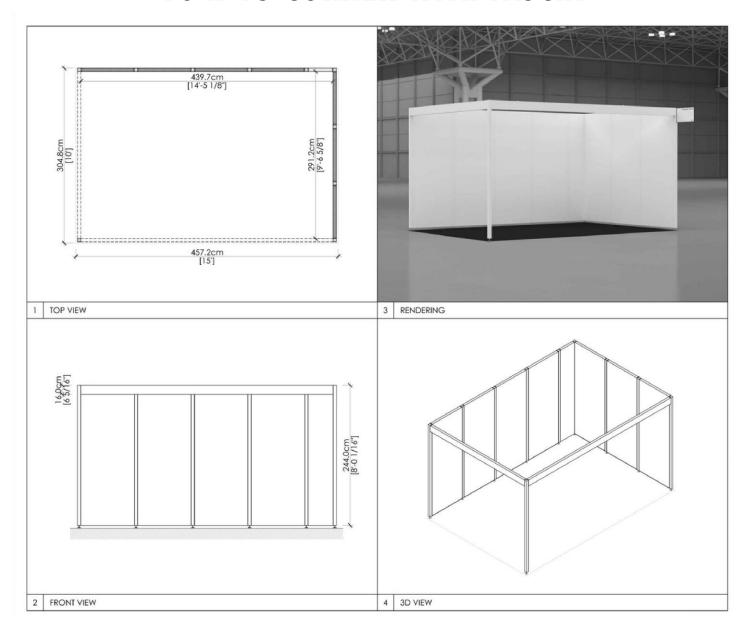

tracks – 4 lights per track |
| 10x30 | 3 tracks - 4 lights per track |

| <b>Booth Size</b> | Veloce Fascia Track Lighting-<br>Halogen Fixtures |
|-------------------|---------------------------------------------------|
| 10x40             | 4 tracks- 4 lights per track                      |
| 20x20             | 4 tracks – 4 lights per track                     |
| 20x30             | 6 tracks – 4 lights per track                     |



### 5 x 10 INLINE WITH FASCIA





### 5 x 10 CORNER WITH FASCIA







### 5 x 15 INLINE WITH FASCIA





### 5 x 15 CORNER WITH FASCIA







### 5 x 20 INLINE WITH FASCIA





### 5 x 20 CORNER WITH FASCIA





### 10 x 10 INLINE WITH FASCIA





### 10 x 10 CORNER WITH FASCIA





### 10 x 15 INLINE WITH FASCIA





### 10 x 15 CORNER WITH FASCIA





### 10 x 20 INLINE WITH FASCIA





### 10 x 20 CORNER WITH FASCIA





### 10 x 20 PENINSULA WITH FASCIA





### 10 x 25 INLINE WITH FASCIA







### 10 x 25 CORNER WITH FASCIA





### 10 x 30 INLINE WITH FASCIA





### 10 x 30 CORNER WITH FASCIA





### 10 x 40 INLINE WITH FASCIA





### 10 x 40 CORNER WITH FASCIA





### 10 x 40 CORNER WITH FASCIA





### 15 x 20 INLINE WITH FASCIA





### 15 x 20 CORNER WITH FASCIA





### 20 x 20 CORNER WITH FASCIA





### 20 x 25 CORNER WITH FASCIA







### 20x 30 CORNER WTH FASICA