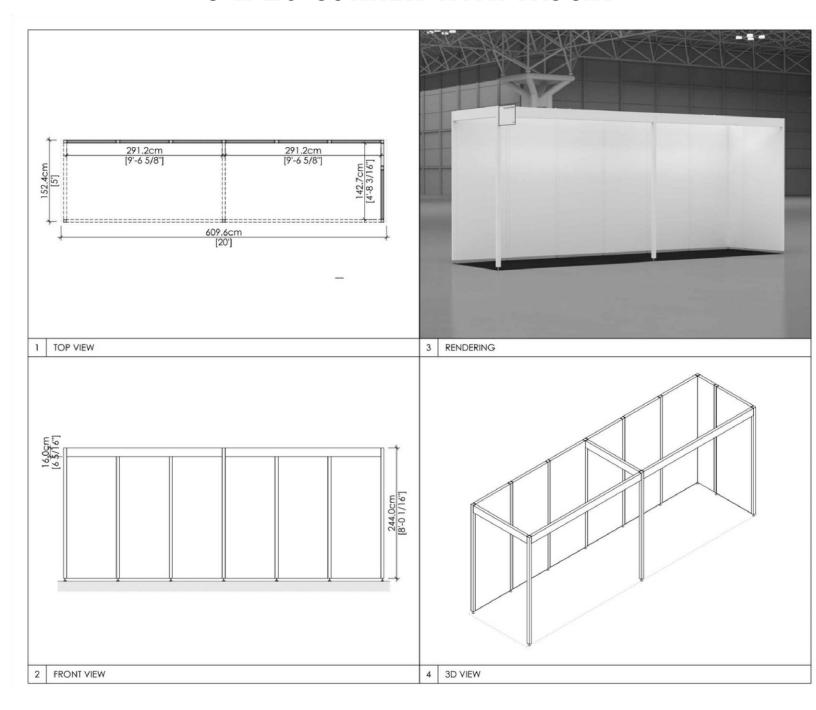

ng- |
|-------|-------------------------------|
| Size  | Halogen Fixtures              |
| 10x10 | 1 track - 4 lights            |
| 10x20 | 2 tracks – 4 lights per track |
| 10x30 | 3 tracks - 4 lights per track |

| <b>Booth Size</b> | Veloce Fascia Track Lighting-<br>Halogen Fixtures |
|-------------------|---------------------------------------------------|
| 10x40             | 4 tracks- 4 lights per track                      |
| 20x20             | 4 tracks – 4 lights per track                     |
| 20x30             | 6 tracks – 4 lights per track                     |



### 5 x 10 INLINE WITH FASCIA





### 5 x 10 CORNER WITH FASCIA







### 5 x 15 INLINE WITH FASCIA





### 5 x 15 CORNER WITH FASCIA







### 5 x 20 INLINE WITH FASCIA





### 5 x 20 CORNER WITH FASCIA





### 10 x 10 INLINE WITH FASCIA





### 10 x 10 CORNER WITH FASCIA





### 10 x 15 INLINE WITH FASCIA





### 10 x 15 CORNER WITH FASCIA





### 10 x 20 INLINE WITH FASCIA





### 10 x 20 CORNER WITH FASCIA





### 10 x 20 PENINSULA WITH FASCIA





### 10 x 25 INLINE WITH FASCIA







### 10 x 25 CORNER WITH FASCIA





### 10 x 30 INLINE WITH FASCIA





### 10 x 30 CORNER WITH FASCIA





### 10 x 40 INLINE WITH FASCIA





### 10 x 40 CORNER WITH FASCIA





### 10 x 40 CORNER WITH FASCIA





### 15 x 20 INLINE WITH FASCIA





### 15 x 20 CORNER WITH FASCIA





### 20 x 20 CORNER WITH FASCIA





### 20 x 25 CORNER WITH FASCIA







### 20x 30 CORNER WTH FASICA