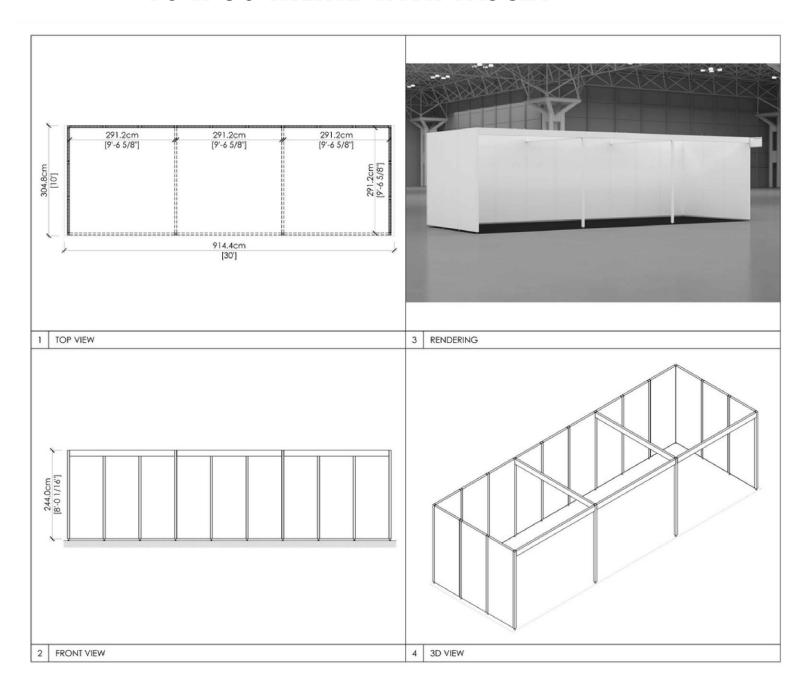

| 10x40             | 4 tracks- 4 lights per track                      |
| 20x20             | 4 tracks – 4 lights per track                     |
| 20x30             | 6 tracks – 4 lights per track                     |



### 5 x 10 INLINE WITH FASCIA





### 5 x 10 CORNER WITH FASCIA







### 5 x 15 INLINE WITH FASCIA





### 5 x 15 CORNER WITH FASCIA







### 5 x 20 INLINE WITH FASCIA





### 5 x 20 CORNER WITH FASCIA





### 10 x 10 INLINE WITH FASCIA





### 10 x 10 CORNER WITH FASCIA





### 10 x 15 INLINE WITH FASCIA





### 10 x 15 CORNER WITH FASCIA





### 10 x 20 INLINE WITH FASCIA





### 10 x 20 CORNER WITH FASCIA





### 10 x 20 PENINSULA WITH FASCIA





### 10 x 25 INLINE WITH FASCIA







### 10 x 25 CORNER WITH FASCIA





### 10 x 30 INLINE WITH FASCIA





### 10 x 30 CORNER WITH FASCIA





### 10 x 40 INLINE WITH FASCIA





### 10 x 40 CORNER WITH FASCIA





### 10 x 40 CORNER WITH FASCIA





### 15 x 20 INLINE WITH FASCIA





### 15 x 20 CORNER WITH FASCIA





### 20 x 20 CORNER WITH FASCIA





### 20 x 25 CORNER WITH FASCIA







### 20x 30 CORNER WTH FASICA