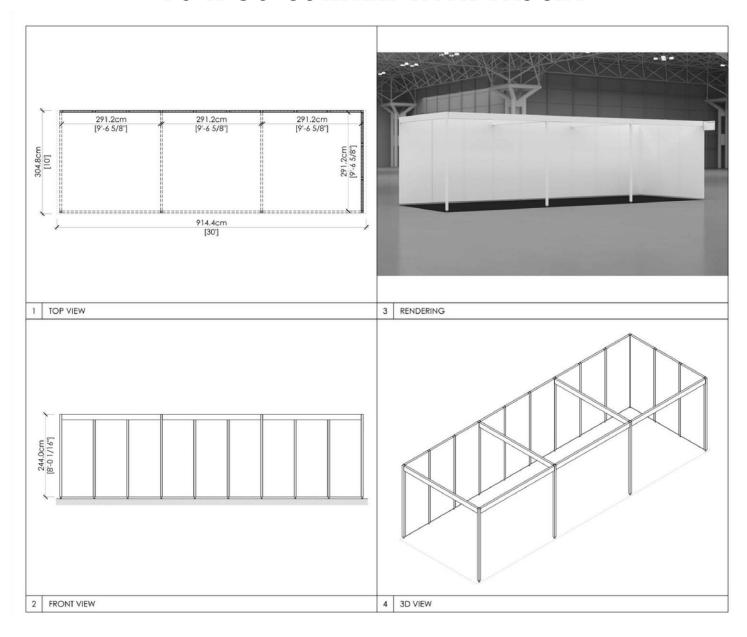

ghts per track                      |
| 20x20             | 4 tracks – 4 lights per track                     |
| 20x30             | 6 tracks – 4 lights per track                     |



### 5 x 10 INLINE WITH FASCIA





### 5 x 10 CORNER WITH FASCIA







### 5 x 15 INLINE WITH FASCIA





### 5 x 15 CORNER WITH FASCIA







### 5 x 20 INLINE WITH FASCIA





### 5 x 20 CORNER WITH FASCIA





### 10 x 10 INLINE WITH FASCIA





### 10 x 10 CORNER WITH FASCIA





### 10 x 15 INLINE WITH FASCIA





### 10 x 15 CORNER WITH FASCIA





### 10 x 20 INLINE WITH FASCIA





### 10 x 20 CORNER WITH FASCIA





### 10 x 20 PENINSULA WITH FASCIA





### 10 x 25 INLINE WITH FASCIA







### 10 x 25 CORNER WITH FASCIA





### 10 x 30 INLINE WITH FASCIA





### 10 x 30 CORNER WITH FASCIA





### 10 x 40 INLINE WITH FASCIA





### 10 x 40 CORNER WITH FASCIA





### 10 x 40 CORNER WITH FASCIA





### 15 x 20 INLINE WITH FASCIA





### 15 x 20 CORNER WITH FASCIA





### 20 x 20 CORNER WITH FASCIA





### 20 x 25 CORNER WITH FASCIA







### 20x 30 CORNER WTH FASICA