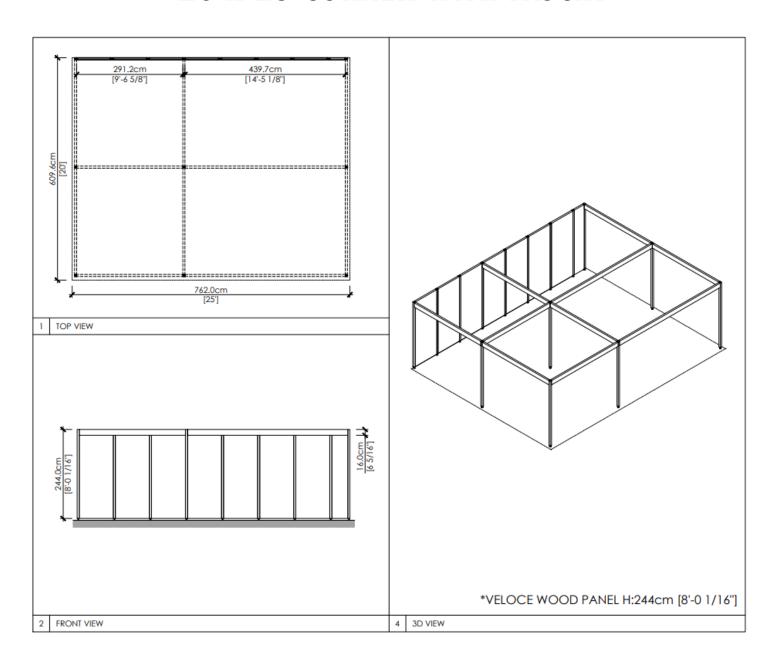

A







### 5 x 15 INLINE WITH FASCIA





### 5 x 15 CORNER WITH FASCIA







### 5 x 20 INLINE WITH FASCIA





### 5 x 20 CORNER WITH FASCIA





### 10 x 10 INLINE WITH FASCIA





### 10 x 10 CORNER WITH FASCIA





### 10 x 15 INLINE WITH FASCIA





### 10 x 15 CORNER WITH FASCIA





### 10 x 20 INLINE WITH FASCIA





### 10 x 20 CORNER WITH FASCIA





### 10 x 20 PENINSULA WITH FASCIA





### 10 x 25 INLINE WITH FASCIA







### 10 x 25 CORNER WITH FASCIA





### 10 x 30 INLINE WITH FASCIA





### 10 x 30 CORNER WITH FASCIA





### 10 x 40 INLINE WITH FASCIA





### 10 x 40 CORNER WITH FASCIA





### 10 x 40 CORNER WITH FASCIA





### 15 x 20 INLINE WITH FASCIA





### 15 x 20 CORNER WITH FASCIA





### 20 x 20 CORNER WITH FASCIA





### 20 x 25 CORNER WITH FASCIA







### 20x 30 CORNER WTH FASICA