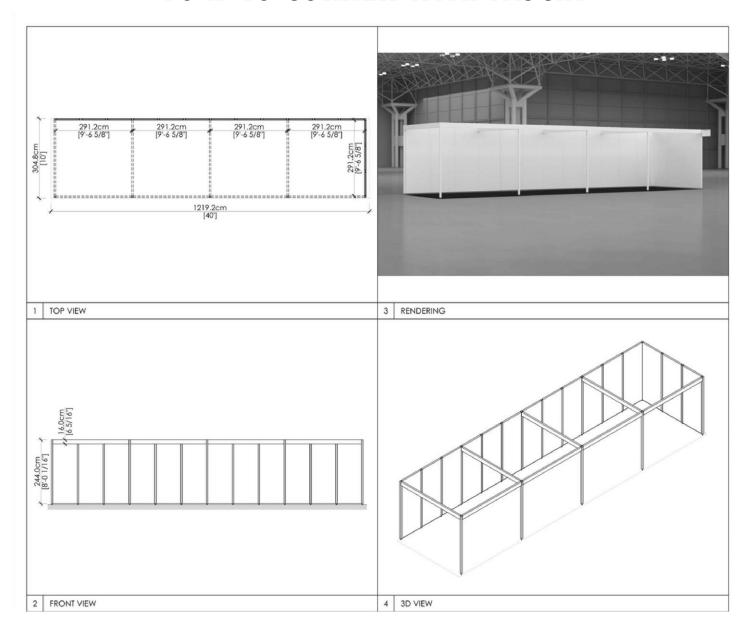

lights per track                     |
| 20x30             | 6 tracks – 4 lights per track                     |



### 5 x 10 INLINE WITH FASCIA





### 5 x 10 CORNER WITH FASCIA







### 5 x 15 INLINE WITH FASCIA





### 5 x 15 CORNER WITH FASCIA







### 5 x 20 INLINE WITH FASCIA





### 5 x 20 CORNER WITH FASCIA





### 10 x 10 INLINE WITH FASCIA





### 10 x 10 CORNER WITH FASCIA





### 10 x 15 INLINE WITH FASCIA





### 10 x 15 CORNER WITH FASCIA





### 10 x 20 INLINE WITH FASCIA





### 10 x 20 CORNER WITH FASCIA





### 10 x 20 PENINSULA WITH FASCIA





### 10 x 25 INLINE WITH FASCIA







### 10 x 25 CORNER WITH FASCIA





### 10 x 30 INLINE WITH FASCIA





### 10 x 30 CORNER WITH FASCIA





### 10 x 40 INLINE WITH FASCIA





### 10 x 40 CORNER WITH FASCIA





### 10 x 40 CORNER WITH FASCIA





### 15 x 20 INLINE WITH FASCIA





### 15 x 20 CORNER WITH FASCIA





### 20 x 20 CORNER WITH FASCIA





### 20 x 25 CORNER WITH FASCIA







### 20x 30 CORNER WTH FASICA