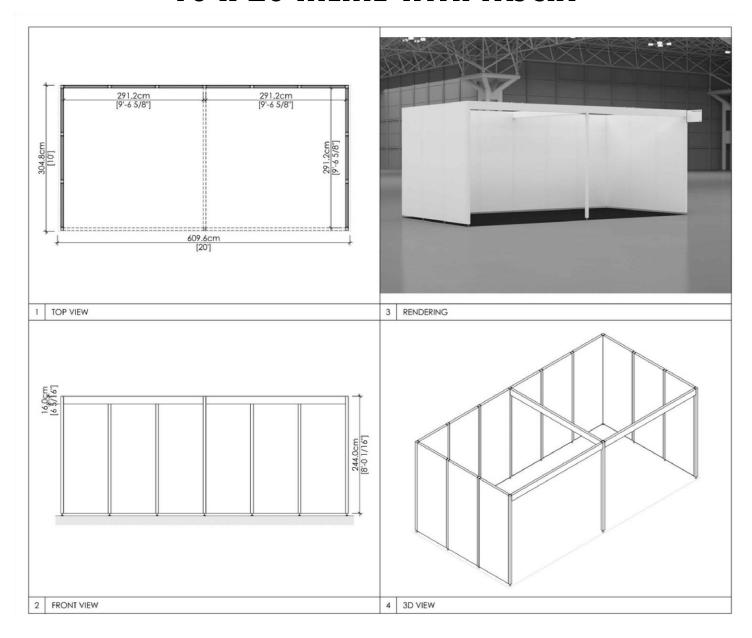

0 | 3 tracks - 4 lights per track |

| <b>Booth Size</b> | Veloce Fascia Track Lighting-<br>Halogen Fixtures |
|-------------------|---------------------------------------------------|
| 10x40             | 4 tracks- 4 lights per track                      |
| 20x20             | 4 tracks – 4 lights per track                     |
| 20x30             | 6 tracks – 4 lights per track                     |



### 5 x 10 INLINE WITH FASCIA





### 5 x 10 CORNER WITH FASCIA







### 5 x 15 INLINE WITH FASCIA





### 5 x 15 CORNER WITH FASCIA







### 5 x 20 INLINE WITH FASCIA





### 5 x 20 CORNER WITH FASCIA





### 10 x 10 INLINE WITH FASCIA





### 10 x 10 CORNER WITH FASCIA





### 10 x 15 INLINE WITH FASCIA





### 10 x 15 CORNER WITH FASCIA





### 10 x 20 INLINE WITH FASCIA





### 10 x 20 CORNER WITH FASCIA





### 10 x 20 PENINSULA WITH FASCIA





### 10 x 25 INLINE WITH FASCIA







### 10 x 25 CORNER WITH FASCIA





### 10 x 30 INLINE WITH FASCIA





### 10 x 30 CORNER WITH FASCIA





### 10 x 40 INLINE WITH FASCIA





### 10 x 40 CORNER WITH FASCIA





### 10 x 40 CORNER WITH FASCIA





### 15 x 20 INLINE WITH FASCIA





### 15 x 20 CORNER WITH FASCIA





### 20 x 20 CORNER WITH FASCIA





### 20 x 25 CORNER WITH FASCIA







### 20x 30 CORNER WTH FASICA