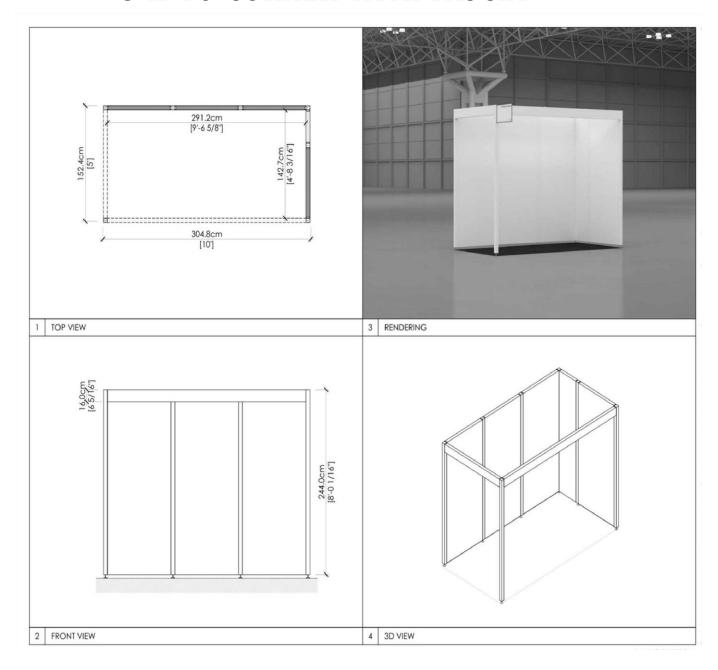

### 10 x 10 CORNER WITH FASCIA

#### Each Veloce with Fascia Booth Includes the Following:

- 8' high poplar wood panels (you are permitted to paint the walls yourself) comes with a front crossbar.
- Black booth carpeting will be installed without exception.
- 1 Chair upon request only. If you would like a chair, complete the wastebasket & chair form HERE.
- 1 Wastebasket upon request only. If you would like a wastebasket, complete the wastebasket & chair form HERE.
- 1 Double sided sign with name and booth number.
- Lighting: See the table below for package specific light specifications. Power and labor for light fixtures is included.
- Drayage/Material handling consisting of crated and palletized shipments from the dock to the booth and the removal of freight at Show close. This does not include loose shipments, non-crated/nonpalletized, small package shippers (Fed Ex, UPS, etc.) which will be subject to additional fees. Exhibitors are encouraged to ship crated or palletized to the Show.