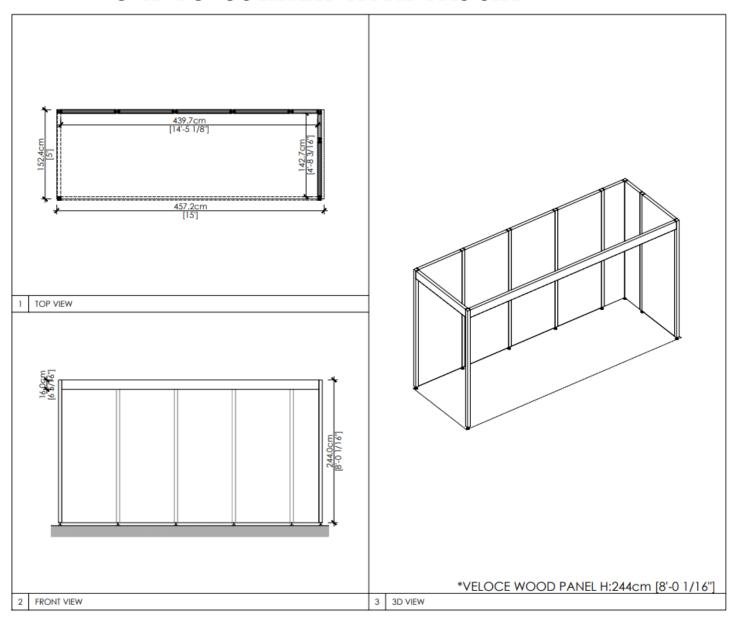

### 10 x 30 CORNER WITH FASCIA

#### Each Veloce with Fascia Booth Includes the Following:

- 8' high poplar wood panels (you are permitted to paint the walls yourself) comes with a front crossbar.
- Black booth carpeting will be installed without exception.
- 1 Chair upon request only. If you would like a chair, complete the wastebasket & chair form HERE.
- 1 Wastebasket upon request only. If you would like a wastebasket, complete the wastebasket & chair form HERE.
- 1 Double sided sign with name and booth number.
- Lighting: See the table below for package specific light specifications. Power and labor for light fixtures is included.
- Drayage/Material handling consisting of crated and palletized shipments from the dock to the booth and the removal of freight at Show close. This does not include loose shipments, non-crated/nonpalletized, small package shippers (Fed Ex, UPS, etc.) which will be subject to additional fees. Exhibitors are encouraged to ship crated or palletized to the Show.