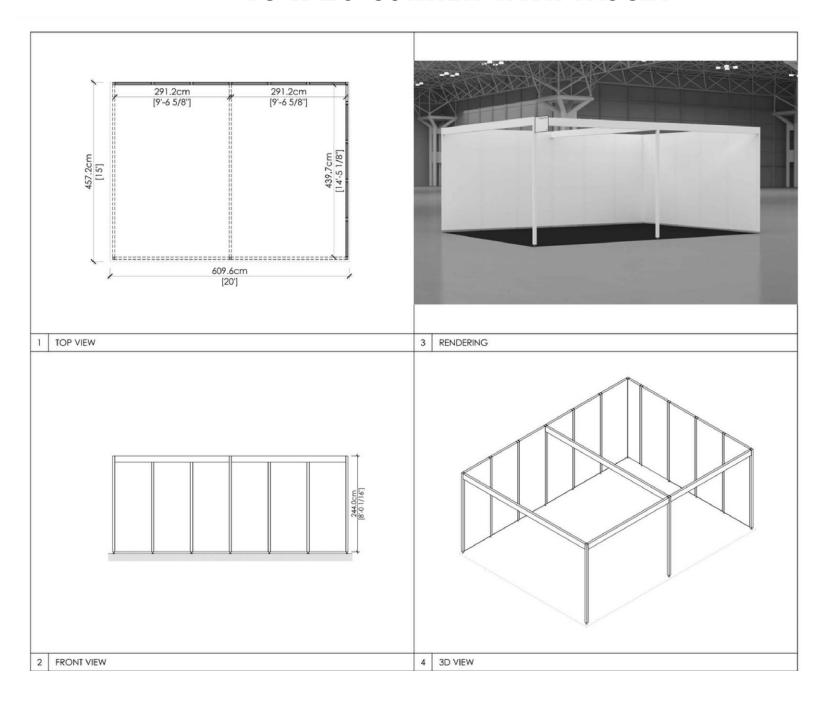

|



### 5 x 10 INLINE WITH FASCIA





### 5 x 10 CORNER WITH FASCIA







### 5 x 15 INLINE WITH FASCIA





### 5 x 15 CORNER WITH FASCIA







### 5 x 20 INLINE WITH FASCIA





### 5 x 20 CORNER WITH FASCIA





### 10 x 10 INLINE WITH FASCIA





### 10 x 10 CORNER WITH FASCIA





### 10 x 15 INLINE WITH FASCIA





### 10 x 15 CORNER WITH FASCIA





### 10 x 20 INLINE WITH FASCIA





### 10 x 20 CORNER WITH FASCIA





### 10 x 20 PENINSULA WITH FASCIA





### 10 x 25 INLINE WITH FASCIA







### 10 x 25 CORNER WITH FASCIA





### 10 x 30 INLINE WITH FASCIA





### 10 x 30 CORNER WITH FASCIA





### 10 x 40 INLINE WITH FASCIA





### 10 x 40 CORNER WITH FASCIA





### 10 x 40 CORNER WITH FASCIA





### 15 x 20 INLINE WITH FASCIA





### 15 x 20 CORNER WITH FASCIA





### 20 x 20 CORNER WITH FASCIA





### 20 x 25 CORNER WITH FASCIA







### 20x 30 CORNER WTH FASICA