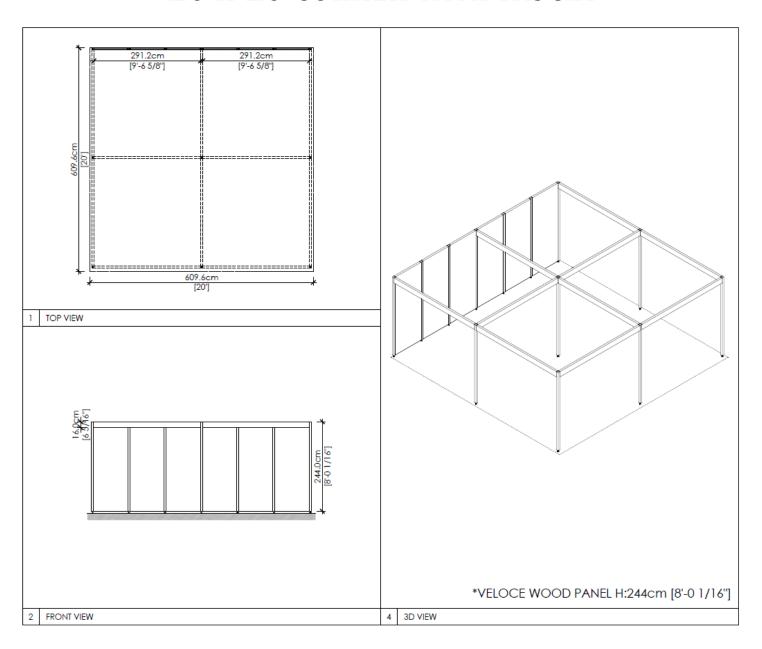

IA





### 5 x 10 CORNER WITH FASCIA







### 5 x 15 INLINE WITH FASCIA





### 5 x 15 CORNER WITH FASCIA







### 5 x 20 INLINE WITH FASCIA





### 5 x 20 CORNER WITH FASCIA





### 10 x 10 INLINE WITH FASCIA





### 10 x 10 CORNER WITH FASCIA





### 10 x 15 INLINE WITH FASCIA





### 10 x 15 CORNER WITH FASCIA





### 10 x 20 INLINE WITH FASCIA





### 10 x 20 CORNER WITH FASCIA





### 10 x 20 PENINSULA WITH FASCIA





### 10 x 25 INLINE WITH FASCIA







### 10 x 25 CORNER WITH FASCIA





### 10 x 30 INLINE WITH FASCIA





### 10 x 30 CORNER WITH FASCIA





### 10 x 40 INLINE WITH FASCIA





### 10 x 40 CORNER WITH FASCIA





### 10 x 40 CORNER WITH FASCIA





### 15 x 20 INLINE WITH FASCIA





### 15 x 20 CORNER WITH FASCIA





### 20 x 20 CORNER WITH FASCIA





### 20 x 25 CORNER WITH FASCIA







### 20x 30 CORNER WTH FASICA