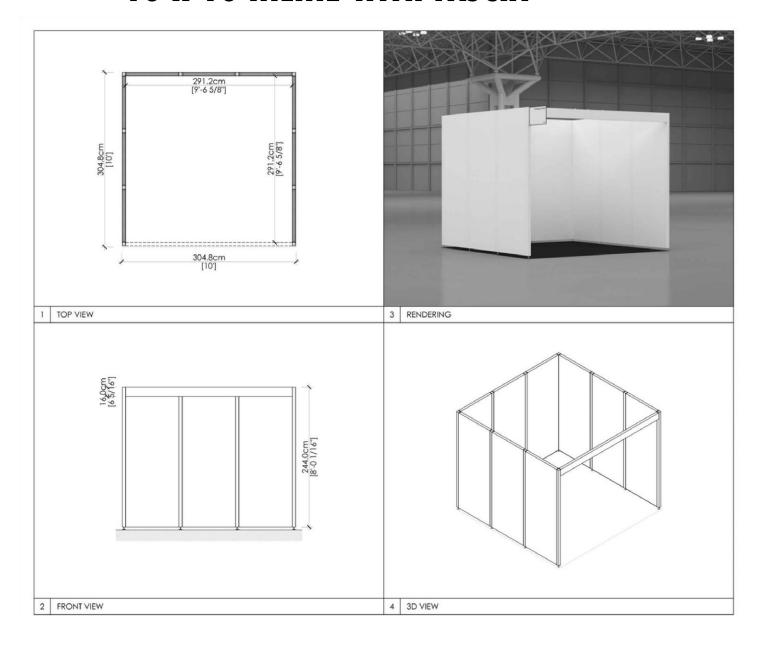

----------|
| Size  | Halogen Fixtures              |
| 10x10 | 1 track - 4 lights            |
| 10x20 | 2 tracks – 4 lights per track |
| 10x30 | 3 tracks - 4 lights per track |

| <b>Booth Size</b> | Veloce Fascia Track Lighting-<br>Halogen Fixtures |
|-------------------|---------------------------------------------------|
| 10x40             | 4 tracks- 4 lights per track                      |
| 20x20             | 4 tracks – 4 lights per track                     |
| 20x30             | 6 tracks – 4 lights per track                     |



### 5 x 10 INLINE WITH FASCIA





### 5 x 10 CORNER WITH FASCIA







### 5 x 15 INLINE WITH FASCIA





### 5 x 15 CORNER WITH FASCIA







### 5 x 20 INLINE WITH FASCIA





### 5 x 20 CORNER WITH FASCIA





### 10 x 10 INLINE WITH FASCIA





### 10 x 10 CORNER WITH FASCIA





### 10 x 15 INLINE WITH FASCIA





### 10 x 15 CORNER WITH FASCIA





### 10 x 20 INLINE WITH FASCIA





### 10 x 20 CORNER WITH FASCIA





### 10 x 20 PENINSULA WITH FASCIA





### 10 x 25 INLINE WITH FASCIA







### 10 x 25 CORNER WITH FASCIA





### 10 x 30 INLINE WITH FASCIA





### 10 x 30 CORNER WITH FASCIA





### 10 x 40 INLINE WITH FASCIA





### 10 x 40 CORNER WITH FASCIA





### 10 x 40 CORNER WITH FASCIA





### 15 x 20 INLINE WITH FASCIA





### 15 x 20 CORNER WITH FASCIA





### 20 x 20 CORNER WITH FASCIA





### 20 x 25 CORNER WITH FASCIA







### 20x 30 CORNER WTH FASICA