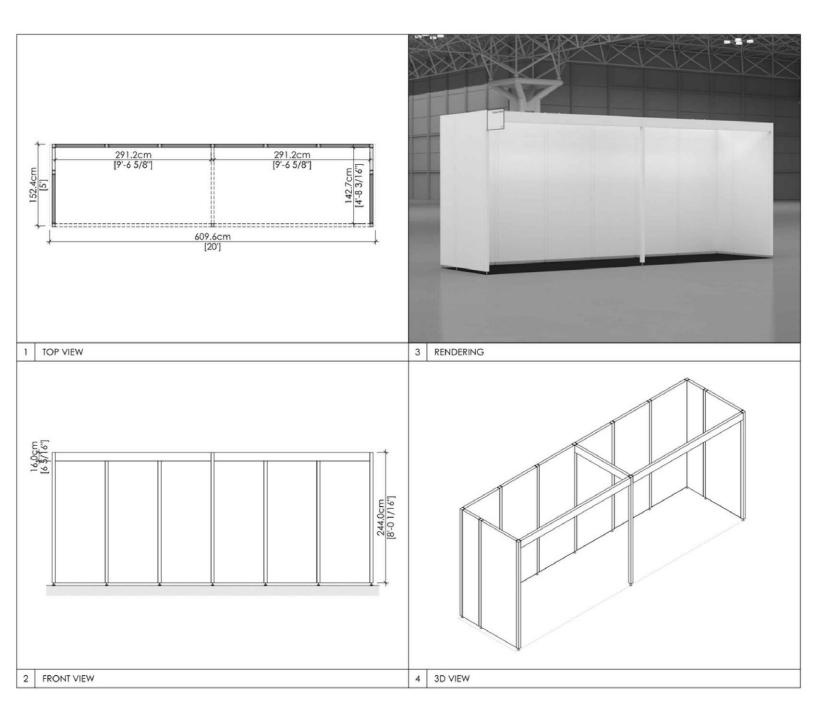

Booth | Veloce Fascia Track Lighting- |
|-------|-------------------------------|
| Size  | Halogen Fixtures              |
| 10x10 | 1 track - 4 lights            |
| 10x20 | 2 tracks – 4 lights per track |
| 10x30 | 3 tracks - 4 lights per track |

| <b>Booth Size</b> | Veloce Fascia Track Lighting-<br>Halogen Fixtures |
|-------------------|---------------------------------------------------|
| 10x40             | 4 tracks- 4 lights per track                      |
| 20x20             | 4 tracks – 4 lights per track                     |
| 20x30             | 6 tracks – 4 lights per track                     |



### 5 x 10 INLINE WITH FASCIA





### 5 x 10 CORNER WITH FASCIA







### 5 x 15 INLINE WITH FASCIA





### 5 x 15 CORNER WITH FASCIA







### 5 x 20 INLINE WITH FASCIA





### 5 x 20 CORNER WITH FASCIA





### 10 x 10 INLINE WITH FASCIA





### 10 x 10 CORNER WITH FASCIA





### 10 x 15 INLINE WITH FASCIA





### 10 x 15 CORNER WITH FASCIA





### 10 x 20 INLINE WITH FASCIA





### 10 x 20 CORNER WITH FASCIA





### 10 x 20 PENINSULA WITH FASCIA





### 10 x 25 INLINE WITH FASCIA







### 10 x 25 CORNER WITH FASCIA





### 10 x 30 INLINE WITH FASCIA





### 10 x 30 CORNER WITH FASCIA





### 10 x 40 INLINE WITH FASCIA





### 10 x 40 CORNER WITH FASCIA





### 10 x 40 CORNER WITH FASCIA





### 15 x 20 INLINE WITH FASCIA





### 15 x 20 CORNER WITH FASCIA





### 20 x 20 CORNER WITH FASCIA





### 20 x 25 CORNER WITH FASCIA







### 20x 30 CORNER WTH FASICA