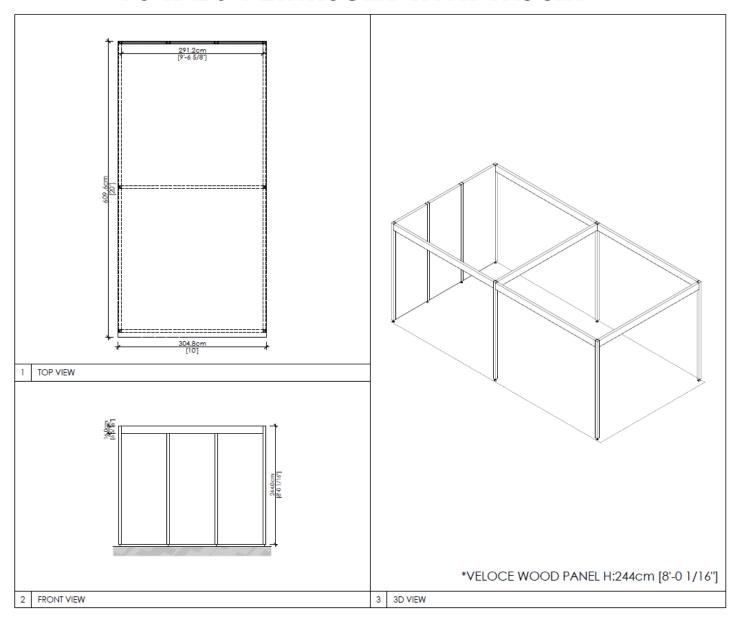

ack Lighting-<br>Halogen Fixtures |
|-------------------|---------------------------------------------------|
| 10x40             | 4 tracks- 4 lights per track                      |
| 20x20             | 4 tracks – 4 lights per track                     |
| 20x30             | 6 tracks – 4 lights per track                     |



### 5 x 10 INLINE WITH FASCIA





### 5 x 10 CORNER WITH FASCIA







### 5 x 15 INLINE WITH FASCIA





### 5 x 15 CORNER WITH FASCIA







### 5 x 20 INLINE WITH FASCIA





### 5 x 20 CORNER WITH FASCIA





### 10 x 10 INLINE WITH FASCIA





### 10 x 10 CORNER WITH FASCIA





### 10 x 15 INLINE WITH FASCIA





### 10 x 15 CORNER WITH FASCIA





### 10 x 20 INLINE WITH FASCIA





### 10 x 20 CORNER WITH FASCIA





### 10 x 20 PENINSULA WITH FASCIA





### 10 x 25 INLINE WITH FASCIA







### 10 x 25 CORNER WITH FASCIA





### 10 x 30 INLINE WITH FASCIA





### 10 x 30 CORNER WITH FASCIA





### 10 x 40 INLINE WITH FASCIA





### 10 x 40 CORNER WITH FASCIA





### 10 x 40 CORNER WITH FASCIA





### 15 x 20 INLINE WITH FASCIA





### 15 x 20 CORNER WITH FASCIA





### 20 x 20 CORNER WITH FASCIA





### 20 x 25 CORNER WITH FASCIA







### 20x 30 CORNER WTH FASICA