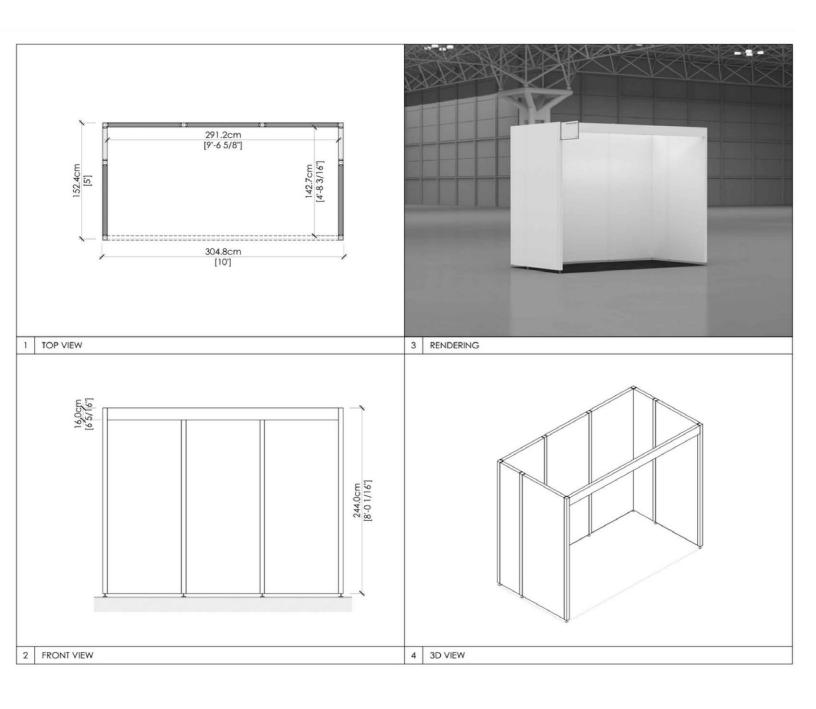

### 10 x 10 INLINE WITH FASCIA

#### Each Veloce with Fascia Booth Includes the Following:

- 8' high poplar wood panels (you are permitted to paint the walls yourself) comes with a front crossbar.
- Black booth carpeting will be installed without exception.
- 1 Chair upon request only. If you would like a chair, complete the wastebasket & chair form HERE.
- 1 Wastebasket upon request only. If you would like a wastebasket, complete the wastebasket & chair form HERE.
- 1 Double sided sign with name and booth number.
- Lighting: See the table below for package specific light specifications. Power and labor for light fixtures is included.
- Drayage/Material handling consisting of crated and palletized shipments from the dock to the booth and the removal of freight at Show close. This does not include loose shipments, non-crated/nonpalletized, small package shippers (Fed Ex, UPS, etc.) which will be subject to additional fees. Exhibitors are encouraged to ship crated or palletized to the Show.