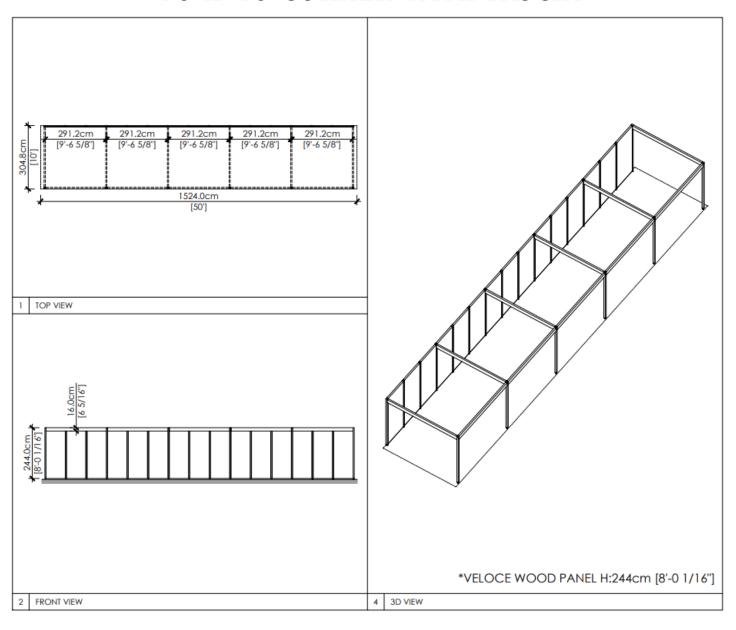

|
| 20x30             | 6 tracks – 4 lights per track                     |



### 5 x 10 INLINE WITH FASCIA





### 5 x 10 CORNER WITH FASCIA







### 5 x 15 INLINE WITH FASCIA





### 5 x 15 CORNER WITH FASCIA







### 5 x 20 INLINE WITH FASCIA





### 5 x 20 CORNER WITH FASCIA





### 10 x 10 INLINE WITH FASCIA





### 10 x 10 CORNER WITH FASCIA





### 10 x 15 INLINE WITH FASCIA





### 10 x 15 CORNER WITH FASCIA





### 10 x 20 INLINE WITH FASCIA





### 10 x 20 CORNER WITH FASCIA





### 10 x 20 PENINSULA WITH FASCIA





### 10 x 25 INLINE WITH FASCIA







### 10 x 25 CORNER WITH FASCIA





### 10 x 30 INLINE WITH FASCIA





### 10 x 30 CORNER WITH FASCIA





### 10 x 40 INLINE WITH FASCIA





### 10 x 40 CORNER WITH FASCIA





### 10 x 40 CORNER WITH FASCIA





### 15 x 20 INLINE WITH FASCIA





### 15 x 20 CORNER WITH FASCIA





### 20 x 20 CORNER WITH FASCIA





### 20 x 25 CORNER WITH FASCIA







### 20x 30 CORNER WTH FASICA