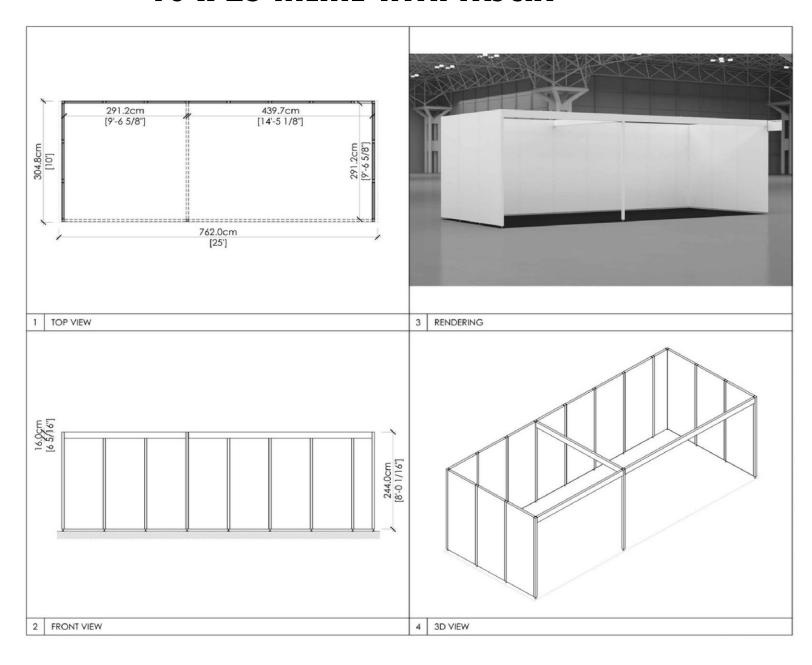

|-------------------|---------------------------------------------------|
| 10x40             | 4 tracks- 4 lights per track                      |
| 20x20             | 4 tracks – 4 lights per track                     |
| 20x30             | 6 tracks – 4 lights per track                     |



### 5 x 10 INLINE WITH FASCIA





### 5 x 10 CORNER WITH FASCIA







### 5 x 15 INLINE WITH FASCIA





### 5 x 15 CORNER WITH FASCIA







### 5 x 20 INLINE WITH FASCIA





### 5 x 20 CORNER WITH FASCIA





### 10 x 10 INLINE WITH FASCIA





### 10 x 10 CORNER WITH FASCIA





### 10 x 15 INLINE WITH FASCIA





### 10 x 15 CORNER WITH FASCIA





### 10 x 20 INLINE WITH FASCIA





### 10 x 20 CORNER WITH FASCIA





### 10 x 20 PENINSULA WITH FASCIA





### 10 x 25 INLINE WITH FASCIA







### 10 x 25 CORNER WITH FASCIA





### 10 x 30 INLINE WITH FASCIA





### 10 x 30 CORNER WITH FASCIA





### 10 x 40 INLINE WITH FASCIA





### 10 x 40 CORNER WITH FASCIA





### 10 x 40 CORNER WITH FASCIA





### 15 x 20 INLINE WITH FASCIA





### 15 x 20 CORNER WITH FASCIA





### 20 x 20 CORNER WITH FASCIA





### 20 x 25 CORNER WITH FASCIA







### 20x 30 CORNER WTH FASICA