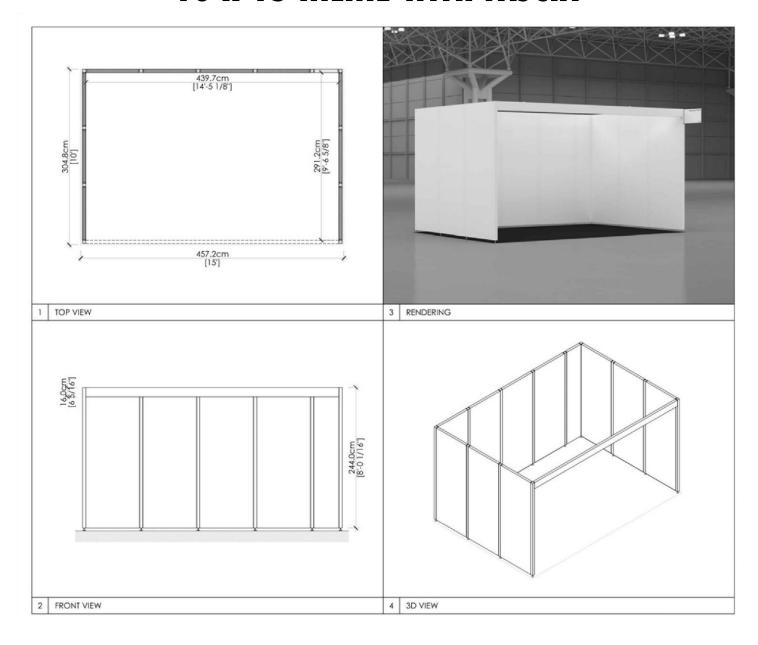

- 4 lights            |
| 10x20 | 2 tracks – 4 lights per track |
| 10x30 | 3 tracks - 4 lights per track |

| <b>Booth Size</b> | Veloce Fascia Track Lighting-<br>Halogen Fixtures |
|-------------------|---------------------------------------------------|
| 10x40             | 4 tracks- 4 lights per track                      |
| 20x20             | 4 tracks – 4 lights per track                     |
| 20x30             | 6 tracks – 4 lights per track                     |



### 5 x 10 INLINE WITH FASCIA





### 5 x 10 CORNER WITH FASCIA







### 5 x 15 INLINE WITH FASCIA





### 5 x 15 CORNER WITH FASCIA







### 5 x 20 INLINE WITH FASCIA





### 5 x 20 CORNER WITH FASCIA





### 10 x 10 INLINE WITH FASCIA





### 10 x 10 CORNER WITH FASCIA





### 10 x 15 INLINE WITH FASCIA





### 10 x 15 CORNER WITH FASCIA





### 10 x 20 INLINE WITH FASCIA





### 10 x 20 CORNER WITH FASCIA





### 10 x 20 PENINSULA WITH FASCIA





### 10 x 25 INLINE WITH FASCIA







### 10 x 25 CORNER WITH FASCIA





### 10 x 30 INLINE WITH FASCIA





### 10 x 30 CORNER WITH FASCIA





### 10 x 40 INLINE WITH FASCIA





### 10 x 40 CORNER WITH FASCIA





### 10 x 40 CORNER WITH FASCIA





### 15 x 20 INLINE WITH FASCIA





### 15 x 20 CORNER WITH FASCIA





### 20 x 20 CORNER WITH FASCIA





### 20 x 25 CORNER WITH FASCIA







### 20x 30 CORNER WTH FASICA