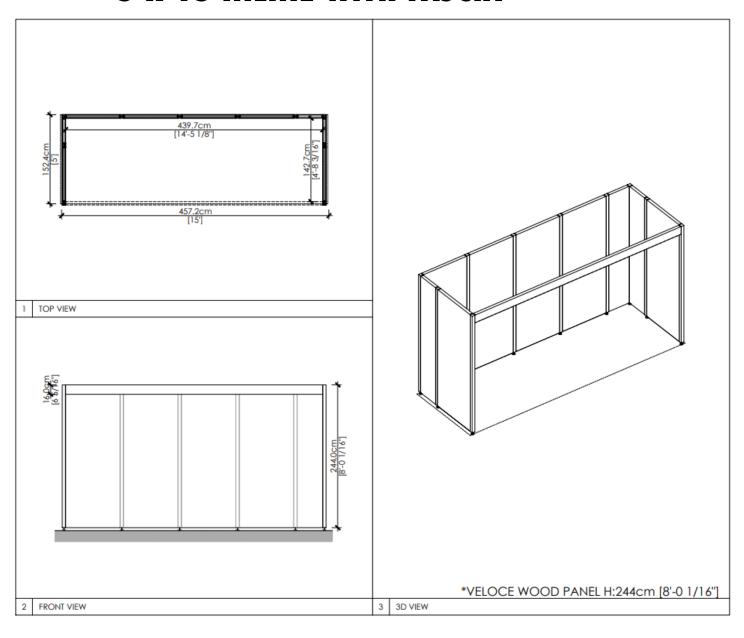

### 10 x 30 INLINE WITH FASCIA

#### Each Veloce with Fascia Booth Includes the Following:

- 8' high poplar wood panels (you are permitted to paint the walls yourself) comes with a front crossbar.
- Black booth carpeting will be installed without exception.
- 1 Chair upon request only. If you would like a chair, complete the wastebasket & chair form HERE.
- 1 Wastebasket upon request only. If you would like a wastebasket, complete the wastebasket & chair form HERE.
- 1 Double sided sign with name and booth number.
- Lighting: See the table below for package specific light specifications. Power and labor for light fixtures is included.
- Drayage/Material handling consisting of crated and palletized shipments from the dock to the booth and the removal of freight at Show close. This does not include loose shipments, non-crated/nonpalletized, small package shippers (Fed Ex, UPS, etc.) which will be subject to additional fees. Exhibitors are encouraged to ship crated or palletized to the Show.