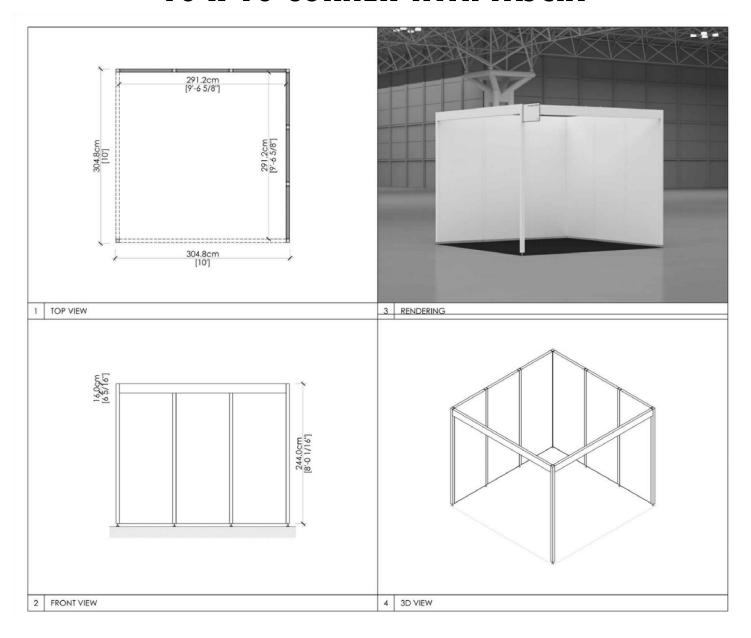

es              |
| 10x10 | 1 track - 4 lights            |
| 10x20 | 2 tracks – 4 lights per track |
| 10x30 | 3 tracks - 4 lights per track |

| <b>Booth Size</b> | Veloce Fascia Track Lighting-<br>Halogen Fixtures |
|-------------------|---------------------------------------------------|
| 10x40             | 4 tracks- 4 lights per track                      |
| 20x20             | 4 tracks – 4 lights per track                     |
| 20x30             | 6 tracks – 4 lights per track                     |



### 5 x 10 INLINE WITH FASCIA





### 5 x 10 CORNER WITH FASCIA







### 5 x 15 INLINE WITH FASCIA





### 5 x 15 CORNER WITH FASCIA







### 5 x 20 INLINE WITH FASCIA





### 5 x 20 CORNER WITH FASCIA





### 10 x 10 INLINE WITH FASCIA





### 10 x 10 CORNER WITH FASCIA





### 10 x 15 INLINE WITH FASCIA





### 10 x 15 CORNER WITH FASCIA





### 10 x 20 INLINE WITH FASCIA





### 10 x 20 CORNER WITH FASCIA





### 10 x 20 PENINSULA WITH FASCIA





### 10 x 25 INLINE WITH FASCIA







### 10 x 25 CORNER WITH FASCIA





### 10 x 30 INLINE WITH FASCIA





### 10 x 30 CORNER WITH FASCIA





### 10 x 40 INLINE WITH FASCIA





### 10 x 40 CORNER WITH FASCIA





### 10 x 40 CORNER WITH FASCIA





### 15 x 20 INLINE WITH FASCIA





### 15 x 20 CORNER WITH FASCIA





### 20 x 20 CORNER WITH FASCIA





### 20 x 25 CORNER WITH FASCIA







### 20x 30 CORNER WTH FASICA