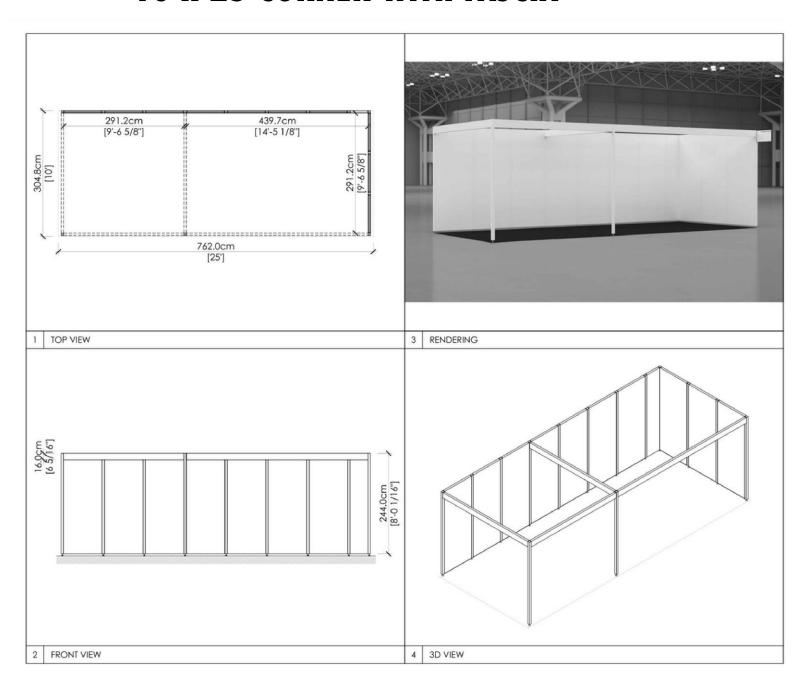

----------------------------------|
| 10x40             | 4 tracks- 4 lights per track                      |
| 20x20             | 4 tracks – 4 lights per track                     |
| 20x30             | 6 tracks – 4 lights per track                     |



### 5 x 10 INLINE WITH FASCIA





### 5 x 10 CORNER WITH FASCIA







### 5 x 15 INLINE WITH FASCIA





### 5 x 15 CORNER WITH FASCIA







### 5 x 20 INLINE WITH FASCIA





### 5 x 20 CORNER WITH FASCIA





### 10 x 10 INLINE WITH FASCIA





### 10 x 10 CORNER WITH FASCIA





### 10 x 15 INLINE WITH FASCIA





### 10 x 15 CORNER WITH FASCIA





### 10 x 20 INLINE WITH FASCIA





### 10 x 20 CORNER WITH FASCIA





### 10 x 20 PENINSULA WITH FASCIA





### 10 x 25 INLINE WITH FASCIA







### 10 x 25 CORNER WITH FASCIA





### 10 x 30 INLINE WITH FASCIA





### 10 x 30 CORNER WITH FASCIA





### 10 x 40 INLINE WITH FASCIA





### 10 x 40 CORNER WITH FASCIA





### 10 x 40 CORNER WITH FASCIA





### 15 x 20 INLINE WITH FASCIA





### 15 x 20 CORNER WITH FASCIA





### 20 x 20 CORNER WITH FASCIA





### 20 x 25 CORNER WITH FASCIA







### 20x 30 CORNER WTH FASICA