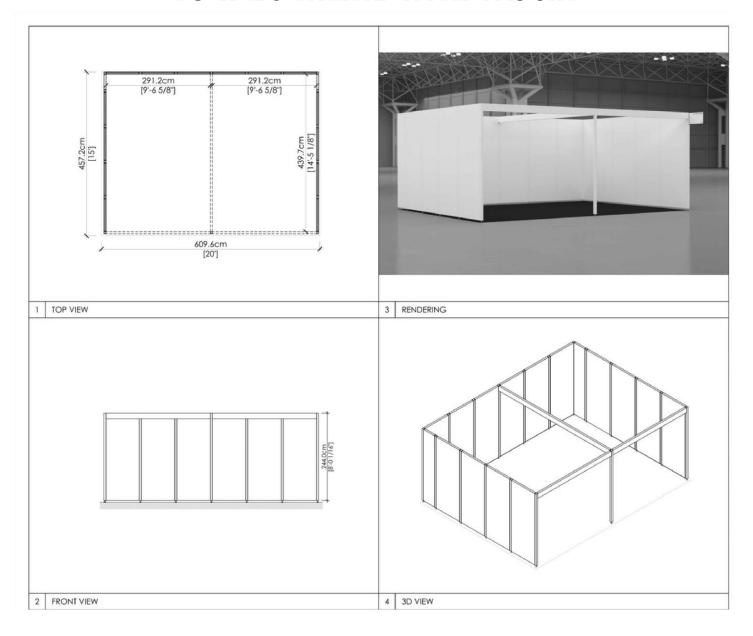

4 lights per track                     |



### 5 x 10 INLINE WITH FASCIA





### 5 x 10 CORNER WITH FASCIA







### 5 x 15 INLINE WITH FASCIA





### 5 x 15 CORNER WITH FASCIA







### 5 x 20 INLINE WITH FASCIA





### 5 x 20 CORNER WITH FASCIA





### 10 x 10 INLINE WITH FASCIA





### 10 x 10 CORNER WITH FASCIA





### 10 x 15 INLINE WITH FASCIA





### 10 x 15 CORNER WITH FASCIA





### 10 x 20 INLINE WITH FASCIA





### 10 x 20 CORNER WITH FASCIA





### 10 x 20 PENINSULA WITH FASCIA





### 10 x 25 INLINE WITH FASCIA







### 10 x 25 CORNER WITH FASCIA





### 10 x 30 INLINE WITH FASCIA





### 10 x 30 CORNER WITH FASCIA





### 10 x 40 INLINE WITH FASCIA





### 10 x 40 CORNER WITH FASCIA





### 10 x 40 CORNER WITH FASCIA





### 15 x 20 INLINE WITH FASCIA





### 15 x 20 CORNER WITH FASCIA





### 20 x 20 CORNER WITH FASCIA





### 20 x 25 CORNER WITH FASCIA







### 20x 30 CORNER WTH FASICA