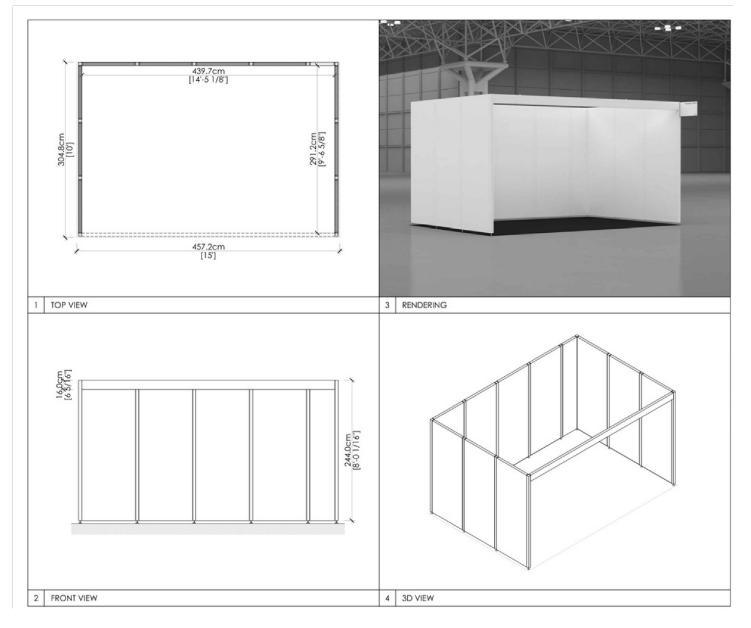

|
| 10x30         | 3 tracks - 4 lights per track                     |

#### Lighting Provided per Booth Size

| Booth Size | Veloce Fascia Track Lighting-<br>Halogen Fixtures |
|------------|---------------------------------------------------|
| 10x40      | 4 tracks- 4 lights per track                      |
| 20x20      | 4 tracks – 4 lights per track                     |
| 20x30      | 6 tracks – 4 lights per track                     |

### **5 x 10 INLINE WITH FASCIA**



### **5 x 10 CORNER WITH FASCIA**



### **5 x 15 INLINE WITH FASCIA**



### **5 x 15 CORNER WITH FASCIA**



#### **5 x 20 INLINE WITH FASCIA**



### **5 x 20 CORNER WITH FASCIA**



### **10 x 10 INLINE WITH FASCIA**



#### **10 x 10 CORNER WITH FASCIA**



### **10 x 15 INLINE WITH FASCIA**



#### **10 x 15 CORNER WITH FASCIA**



#### **10 x 20 INLINE WITH FASCIA**



#### **10 x 20 CORNER WITH FASCIA**



### **10 x 20 PENINSULA WITH FASCIA**



#### **10 x 25 INLINE WITH FASCIA**



### **10 x 25 CORNER WITH FASCIA**



#### **10 x 30 INLINE WITH FASCIA**



#### **10 x 30 CORNER WITH FASCIA**



#### **10 x 40 INLINE WITH FASCIA**



#### **10 x 40 CORNER WITH FASCIA**



#### **10 x 40 CORNER WITH FASCIA**



#### **15 x 20 INLINE WITH FASCIA**



#### **15 x 20 CORNER WITH FASCIA**



#### 20 x 20 CORNER WITH FASCIA



#### 20 x 25 CORNER WITH FASCIA



#### **20x 30 CORNER WTH FASICA**