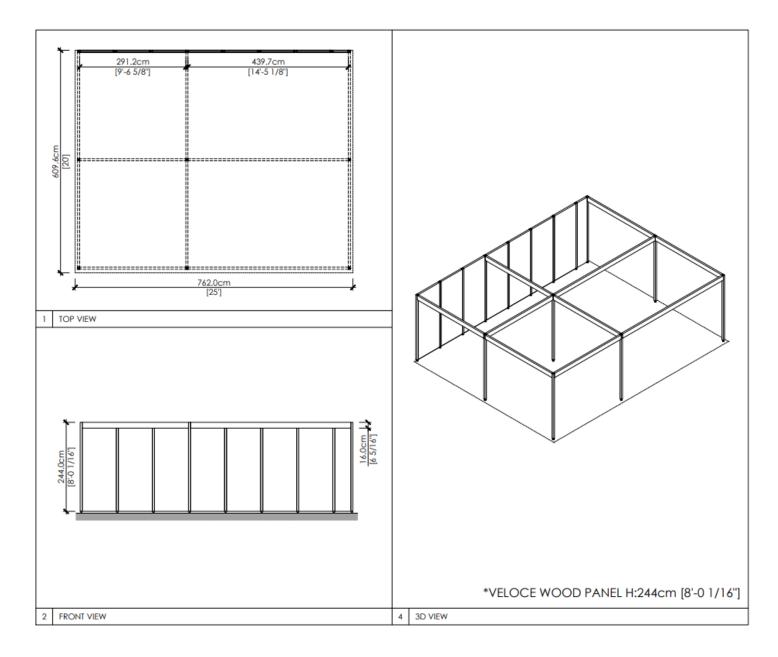

**5 x 15 CORNER WITH FASCIA**



#### **5 x 20 INLINE WITH FASCIA**



### **5 x 20 CORNER WITH FASCIA**



### **10 x 10 INLINE WITH FASCIA**



#### **10 x 10 CORNER WITH FASCIA**



### **10 x 15 INLINE WITH FASCIA**



#### **10 x 15 CORNER WITH FASCIA**



#### **10 x 20 INLINE WITH FASCIA**



#### **10 x 20 CORNER WITH FASCIA**



### **10 x 20 PENINSULA WITH FASCIA**



#### **10 x 25 INLINE WITH FASCIA**



### **10 x 25 CORNER WITH FASCIA**



#### **10 x 30 INLINE WITH FASCIA**



#### **10 x 30 CORNER WITH FASCIA**



#### **10 x 40 INLINE WITH FASCIA**



#### **10 x 40 CORNER WITH FASCIA**



#### **10 x 40 CORNER WITH FASCIA**



#### **15 x 20 INLINE WITH FASCIA**



#### **15 x 20 CORNER WITH FASCIA**



#### 20 x 20 CORNER WITH FASCIA



#### 20 x 25 CORNER WITH FASCIA



#### **20x 30 CORNER WTH FASICA**