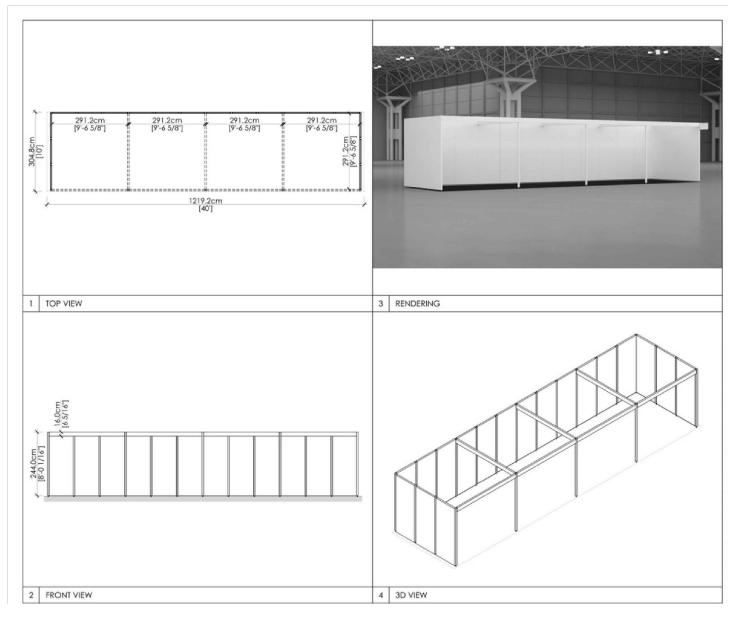

– 4 lights per track                     |
| 20x30      | 6 tracks – 4 lights per track                     |

### **5 x 10 INLINE WITH FASCIA**



### **5 x 10 CORNER WITH FASCIA**



### **5 x 15 INLINE WITH FASCIA**



### **5 x 15 CORNER WITH FASCIA**



#### **5 x 20 INLINE WITH FASCIA**



### **5 x 20 CORNER WITH FASCIA**



### **10 x 10 INLINE WITH FASCIA**



#### **10 x 10 CORNER WITH FASCIA**



### **10 x 15 INLINE WITH FASCIA**



#### **10 x 15 CORNER WITH FASCIA**



#### **10 x 20 INLINE WITH FASCIA**



#### **10 x 20 CORNER WITH FASCIA**



### **10 x 20 PENINSULA WITH FASCIA**



#### **10 x 25 INLINE WITH FASCIA**



### **10 x 25 CORNER WITH FASCIA**



#### **10 x 30 INLINE WITH FASCIA**



#### **10 x 30 CORNER WITH FASCIA**



#### **10 x 40 INLINE WITH FASCIA**



#### **10 x 40 CORNER WITH FASCIA**



#### **10 x 40 CORNER WITH FASCIA**



#### **15 x 20 INLINE WITH FASCIA**



#### **15 x 20 CORNER WITH FASCIA**



#### 20 x 20 CORNER WITH FASCIA



#### 20 x 25 CORNER WITH FASCIA



#### **20x 30 CORNER WTH FASICA**