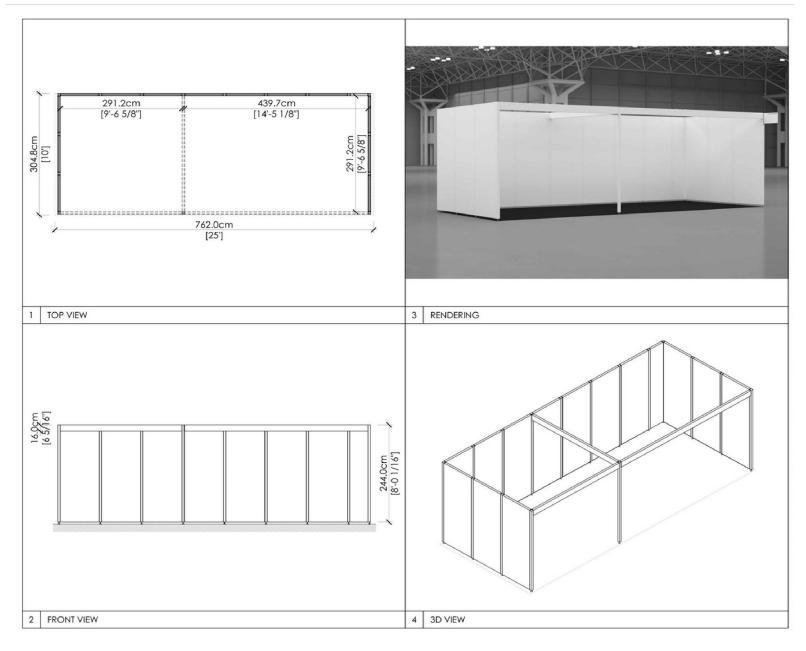

-----------|---------------------------------------------------|
| 10x40      | 4 tracks- 4 lights per track                      |
| 20x20      | 4 tracks – 4 lights per track                     |
| 20x30      | 6 tracks – 4 lights per track                     |

### **5 x 10 INLINE WITH FASCIA**



### **5 x 10 CORNER WITH FASCIA**



### **5 x 15 INLINE WITH FASCIA**



### **5 x 15 CORNER WITH FASCIA**



#### **5 x 20 INLINE WITH FASCIA**



### **5 x 20 CORNER WITH FASCIA**



### **10 x 10 INLINE WITH FASCIA**



#### **10 x 10 CORNER WITH FASCIA**



### **10 x 15 INLINE WITH FASCIA**



#### **10 x 15 CORNER WITH FASCIA**



#### **10 x 20 INLINE WITH FASCIA**



#### **10 x 20 CORNER WITH FASCIA**



### **10 x 20 PENINSULA WITH FASCIA**



#### **10 x 25 INLINE WITH FASCIA**



### **10 x 25 CORNER WITH FASCIA**



#### **10 x 30 INLINE WITH FASCIA**



#### **10 x 30 CORNER WITH FASCIA**



#### **10 x 40 INLINE WITH FASCIA**



#### **10 x 40 CORNER WITH FASCIA**



#### **10 x 40 CORNER WITH FASCIA**



#### **15 x 20 INLINE WITH FASCIA**



#### **15 x 20 CORNER WITH FASCIA**



#### 20 x 20 CORNER WITH FASCIA



#### 20 x 25 CORNER WITH FASCIA



#### **20x 30 CORNER WTH FASICA**