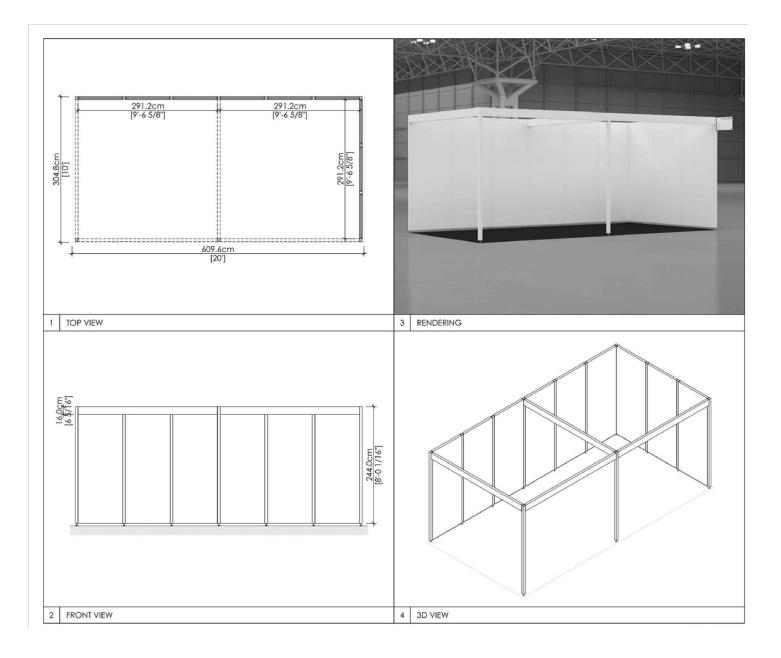

ooth Size

| Booth Size | Veloce Fascia Track Lighting-<br>Halogen Fixtures |
|------------|---------------------------------------------------|
| 10x40      | 4 tracks- 4 lights per track                      |
| 20x20      | 4 tracks – 4 lights per track                     |
| 20x30      | 6 tracks – 4 lights per track                     |

### **5 x 10 INLINE WITH FASCIA**



### **5 x 10 CORNER WITH FASCIA**



### **5 x 15 INLINE WITH FASCIA**



### **5 x 15 CORNER WITH FASCIA**



#### **5 x 20 INLINE WITH FASCIA**



### **5 x 20 CORNER WITH FASCIA**



### **10 x 10 INLINE WITH FASCIA**



#### **10 x 10 CORNER WITH FASCIA**



### **10 x 15 INLINE WITH FASCIA**



#### **10 x 15 CORNER WITH FASCIA**



#### **10 x 20 INLINE WITH FASCIA**



#### **10 x 20 CORNER WITH FASCIA**



### **10 x 20 PENINSULA WITH FASCIA**



#### **10 x 25 INLINE WITH FASCIA**



### **10 x 25 CORNER WITH FASCIA**



#### **10 x 30 INLINE WITH FASCIA**



#### **10 x 30 CORNER WITH FASCIA**



#### **10 x 40 INLINE WITH FASCIA**



#### **10 x 40 CORNER WITH FASCIA**



#### **10 x 40 CORNER WITH FASCIA**



#### **15 x 20 INLINE WITH FASCIA**



#### **15 x 20 CORNER WITH FASCIA**



#### 20 x 20 CORNER WITH FASCIA



#### 20 x 25 CORNER WITH FASCIA



#### **20x 30 CORNER WTH FASICA**