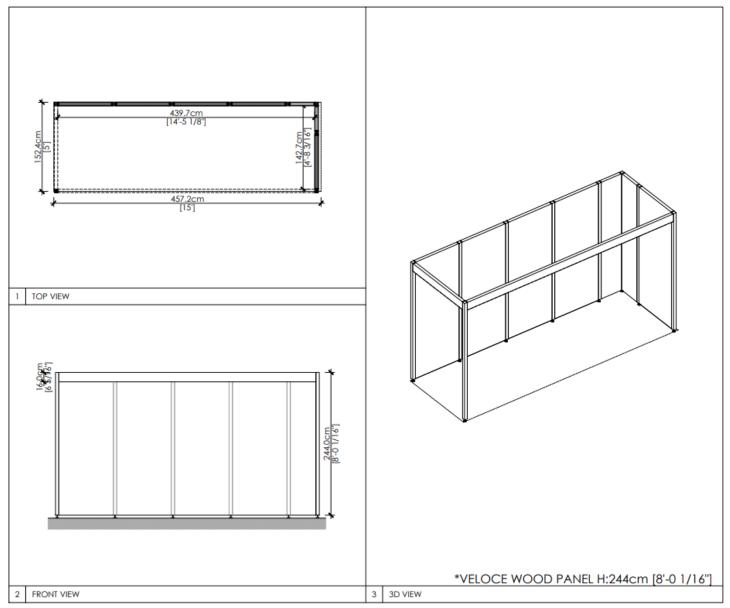

--------------|---------------------------------------------------|
| 10x10         | 1 track – 4 lights                                |
| 10x20         | 2 tracks – 4 lights per track                     |
| 10x30         | 3 tracks - 4 lights per track                     |

#### Lighting Provided per Booth Size

| Booth Size | Veloce Fascia Track Lighting-<br>Halogen Fixtures |
|------------|---------------------------------------------------|
| 10x40      | 4 tracks- 4 lights per track                      |
| 20x20      | 4 tracks – 4 lights per track                     |
| 20x30      | 6 tracks – 4 lights per track                     |

### **5 x 10 INLINE WITH FASCIA**



### **5 x 10 CORNER WITH FASCIA**



### **5 x 15 INLINE WITH FASCIA**



### **5 x 15 CORNER WITH FASCIA**



#### **5 x 20 INLINE WITH FASCIA**



### **5 x 20 CORNER WITH FASCIA**



### **10 x 10 INLINE WITH FASCIA**



#### **10 x 10 CORNER WITH FASCIA**



### **10 x 15 INLINE WITH FASCIA**



#### **10 x 15 CORNER WITH FASCIA**



#### **10 x 20 INLINE WITH FASCIA**



#### **10 x 20 CORNER WITH FASCIA**



### **10 x 20 PENINSULA WITH FASCIA**



#### **10 x 25 INLINE WITH FASCIA**



### **10 x 25 CORNER WITH FASCIA**



#### **10 x 30 INLINE WITH FASCIA**



#### **10 x 30 CORNER WITH FASCIA**



#### **10 x 40 INLINE WITH FASCIA**



#### **10 x 40 CORNER WITH FASCIA**



#### **10 x 40 CORNER WITH FASCIA**



#### **15 x 20 INLINE WITH FASCIA**



#### **15 x 20 CORNER WITH FASCIA**



#### 20 x 20 CORNER WITH FASCIA



#### 20 x 25 CORNER WITH FASCIA



#### **20x 30 CORNER WTH FASIC