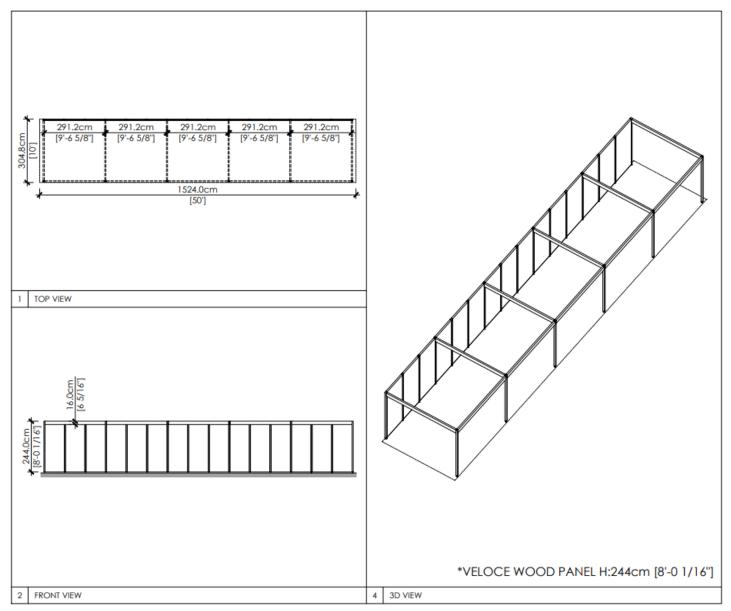

per track                     |

### **5 x 10 INLINE WITH FASCIA**



### **5 x 10 CORNER WITH FASCIA**



### **5 x 15 INLINE WITH FASCIA**



### **5 x 15 CORNER WITH FASCIA**



#### **5 x 20 INLINE WITH FASCIA**



### **5 x 20 CORNER WITH FASCIA**



### **10 x 10 INLINE WITH FASCIA**



#### **10 x 10 CORNER WITH FASCIA**



### **10 x 15 INLINE WITH FASCIA**



#### **10 x 15 CORNER WITH FASCIA**



#### **10 x 20 INLINE WITH FASCIA**



#### **10 x 20 CORNER WITH FASCIA**



### **10 x 20 PENINSULA WITH FASCIA**



#### **10 x 25 INLINE WITH FASCIA**



### **10 x 25 CORNER WITH FASCIA**



#### **10 x 30 INLINE WITH FASCIA**



#### **10 x 30 CORNER WITH FASCIA**



#### **10 x 40 INLINE WITH FASCIA**



#### **10 x 40 CORNER WITH FASCIA**



#### **10 x 40 CORNER WITH FASCIA**



#### **15 x 20 INLINE WITH FASCIA**



#### **15 x 20 CORNER WITH FASCIA**



#### 20 x 20 CORNER WITH FASCIA



#### 20 x 25 CORNER WITH FASCIA



#### **20x 30 CORNER WTH FASICA**