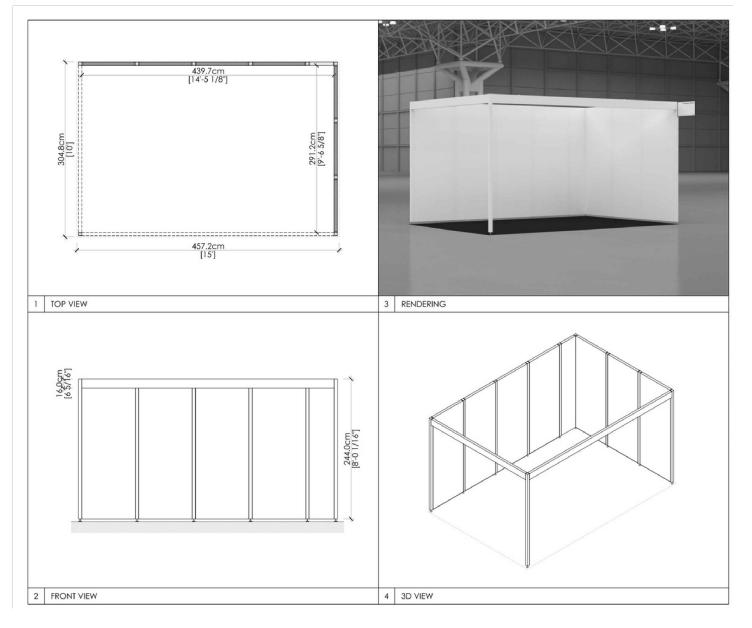

racks - 4 lights per track                     |

#### Lighting Provided per Booth Size

| Booth Size | Veloce Fascia Track Lighting-<br>Halogen Fixtures |
|------------|---------------------------------------------------|
| 10x40      | 4 tracks- 4 lights per track                      |
| 20x20      | 4 tracks – 4 lights per track                     |
| 20x30      | 6 tracks – 4 lights per track                     |

### **5 x 10 INLINE WITH FASCIA**



### **5 x 10 CORNER WITH FASCIA**



### **5 x 15 INLINE WITH FASCIA**



### **5 x 15 CORNER WITH FASCIA**



#### **5 x 20 INLINE WITH FASCIA**



### **5 x 20 CORNER WITH FASCIA**



### **10 x 10 INLINE WITH FASCIA**



#### **10 x 10 CORNER WITH FASCIA**



### **10 x 15 INLINE WITH FASCIA**



#### **10 x 15 CORNER WITH FASCIA**



#### **10 x 20 INLINE WITH FASCIA**



#### **10 x 20 CORNER WITH FASCIA**



### **10 x 20 PENINSULA WITH FASCIA**



#### **10 x 25 INLINE WITH FASCIA**



### **10 x 25 CORNER WITH FASCIA**



#### **10 x 30 INLINE WITH FASCIA**



#### **10 x 30 CORNER WITH FASCIA**



#### **10 x 40 INLINE WITH FASCIA**



#### **10 x 40 CORNER WITH FASCIA**



#### **10 x 40 CORNER WITH FASCIA**



#### **15 x 20 INLINE WITH FASCIA**



#### **15 x 20 CORNER WITH FASCIA**



#### 20 x 20 CORNER WITH FASCIA



#### 20 x 25 CORNER WITH FASCIA



#### **20x 30 CORNER WTH FASICA**