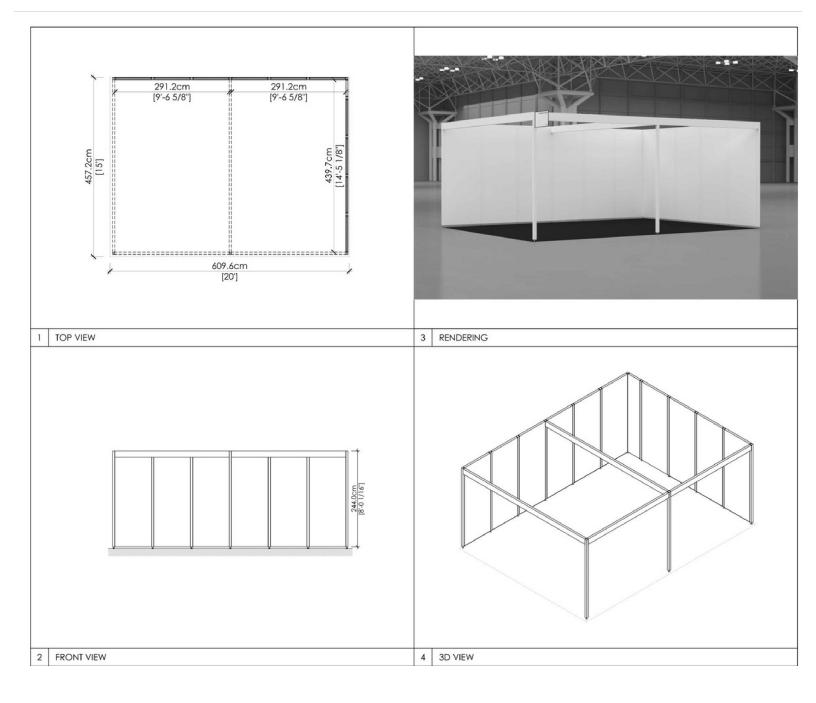

x 10 CORNER WITH FASCIA**



### **5 x 15 INLINE WITH FASCIA**



### **5 x 15 CORNER WITH FASCIA**



#### **5 x 20 INLINE WITH FASCIA**



### **5 x 20 CORNER WITH FASCIA**



### **10 x 10 INLINE WITH FASCIA**



#### **10 x 10 CORNER WITH FASCIA**



### **10 x 15 INLINE WITH FASCIA**



#### **10 x 15 CORNER WITH FASCIA**



#### **10 x 20 INLINE WITH FASCIA**



#### **10 x 20 CORNER WITH FASCIA**



### **10 x 20 PENINSULA WITH FASCIA**



#### **10 x 25 INLINE WITH FASCIA**



### **10 x 25 CORNER WITH FASCIA**



#### **10 x 30 INLINE WITH FASCIA**



#### **10 x 30 CORNER WITH FASCIA**



#### **10 x 40 INLINE WITH FASCIA**



#### **10 x 40 CORNER WITH FASCIA**



#### **10 x 40 CORNER WITH FASCIA**



#### **15 x 20 INLINE WITH FASCIA**



#### **15 x 20 CORNER WITH FASCIA**



#### 20 x 20 CORNER WITH FASCIA



#### 20 x 25 CORNER WITH FASCIA



#### **20x 30 CORNER WTH FASICA**