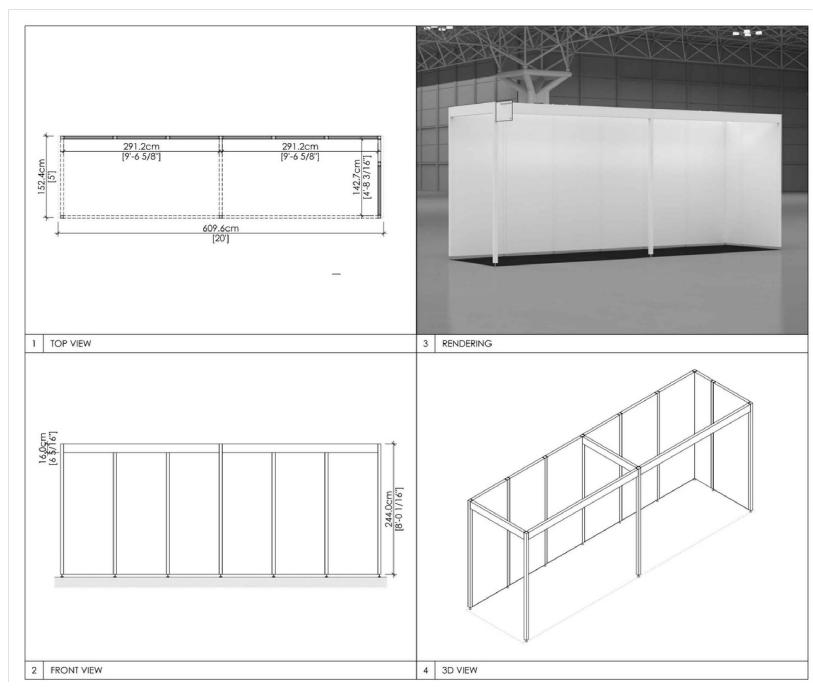

| 1 track – 4 lights                                |
| 10x20         | 2 tracks – 4 lights per track                     |
| 10x30         | 3 tracks - 4 lights per track                     |

#### Lighting Provided per Booth Size

| Booth Size | Veloce Fascia Track Lighting-<br>Halogen Fixtures |
|------------|---------------------------------------------------|
| 10x40      | 4 tracks- 4 lights per track                      |
| 20x20      | 4 tracks – 4 lights per track                     |
| 20x30      | 6 tracks – 4 lights per track                     |

### **5 x 10 INLINE WITH FASCIA**



### **5 x 10 CORNER WITH FASCIA**



### **5 x 15 INLINE WITH FASCIA**



### **5 x 15 CORNER WITH FASCIA**



#### **5 x 20 INLINE WITH FASCIA**



### **5 x 20 CORNER WITH FASCIA**



### **10 x 10 INLINE WITH FASCIA**



#### **10 x 10 CORNER WITH FASCIA**



### **10 x 15 INLINE WITH FASCIA**



#### **10 x 15 CORNER WITH FASCIA**



#### **10 x 20 INLINE WITH FASCIA**



#### **10 x 20 CORNER WITH FASCIA**



### **10 x 20 PENINSULA WITH FASCIA**



#### **10 x 25 INLINE WITH FASCIA**



### **10 x 25 CORNER WITH FASCIA**



#### **10 x 30 INLINE WITH FASCIA**



#### **10 x 30 CORNER WITH FASCIA**



#### **10 x 40 INLINE WITH FASCIA**



#### **10 x 40 CORNER WITH FASCIA**



#### **10 x 40 CORNER WITH FASCIA**



#### **15 x 20 INLINE WITH FASCIA**



#### **15 x 20 CORNER WITH FASCIA**



#### 20 x 20 CORNER WITH FASCIA



#### 20 x 25 CORNER WITH FASCIA



#### **20x 30 CORNER WTH FASICA**