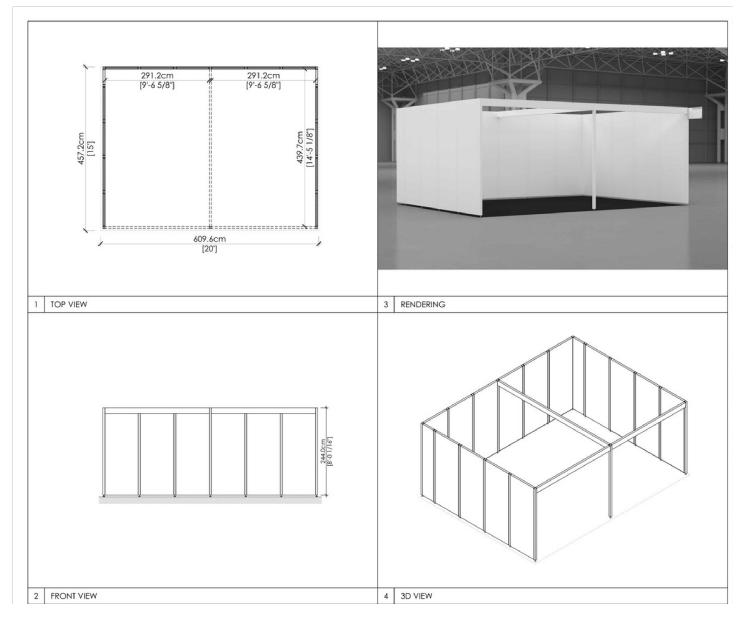

*5 x 10 INLINE WITH FASCIA**



### **5 x 10 CORNER WITH FASCIA**



### **5 x 15 INLINE WITH FASCIA**



### **5 x 15 CORNER WITH FASCIA**



#### **5 x 20 INLINE WITH FASCIA**



### **5 x 20 CORNER WITH FASCIA**



### **10 x 10 INLINE WITH FASCIA**



#### **10 x 10 CORNER WITH FASCIA**



### **10 x 15 INLINE WITH FASCIA**



#### **10 x 15 CORNER WITH FASCIA**



#### **10 x 20 INLINE WITH FASCIA**



#### **10 x 20 CORNER WITH FASCIA**



### **10 x 20 PENINSULA WITH FASCIA**



#### **10 x 25 INLINE WITH FASCIA**



### **10 x 25 CORNER WITH FASCIA**



#### **10 x 30 INLINE WITH FASCIA**



#### **10 x 30 CORNER WITH FASCIA**



#### **10 x 40 INLINE WITH FASCIA**



#### **10 x 40 CORNER WITH FASCIA**



#### **10 x 40 CORNER WITH FASCIA**



#### **15 x 20 INLINE WITH FASCIA**



#### **15 x 20 CORNER WITH FASCIA**



#### 20 x 20 CORNER WITH FASCIA



#### 20 x 25 CORNER WITH FASCIA



#### **20x 30 CORNER WTH FASICA**