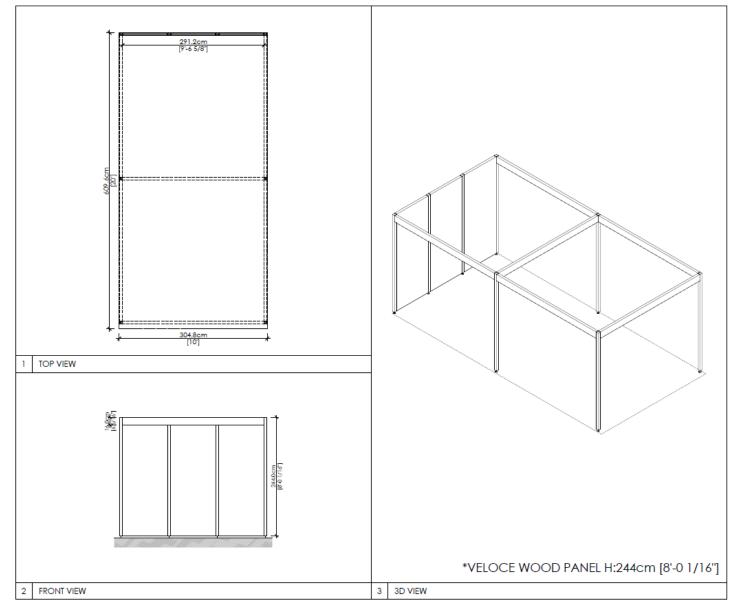

rack Lighting-<br>Halogen Fixtures |
|------------|---------------------------------------------------|
| 10x40      | 4 tracks- 4 lights per track                      |
| 20x20      | 4 tracks – 4 lights per track                     |
| 20x30      | 6 tracks – 4 lights per track                     |

### **5 x 10 INLINE WITH FASCIA**



### **5 x 10 CORNER WITH FASCIA**



### **5 x 15 INLINE WITH FASCIA**



### **5 x 15 CORNER WITH FASCIA**



#### **5 x 20 INLINE WITH FASCIA**



### **5 x 20 CORNER WITH FASCIA**



### **10 x 10 INLINE WITH FASCIA**



#### **10 x 10 CORNER WITH FASCIA**



### **10 x 15 INLINE WITH FASCIA**



#### **10 x 15 CORNER WITH FASCIA**



#### **10 x 20 INLINE WITH FASCIA**



#### **10 x 20 CORNER WITH FASCIA**



### **10 x 20 PENINSULA WITH FASCIA**



#### **10 x 25 INLINE WITH FASCIA**



### **10 x 25 CORNER WITH FASCIA**



#### **10 x 30 INLINE WITH FASCIA**



#### **10 x 30 CORNER WITH FASCIA**



#### **10 x 40 INLINE WITH FASCIA**



#### **10 x 40 CORNER WITH FASCIA**



#### **10 x 40 CORNER WITH FASCIA**



#### **15 x 20 INLINE WITH FASCIA**



#### **15 x 20 CORNER WITH FASCIA**



#### 20 x 20 CORNER WITH FASCIA



#### 20 x 25 CORNER WITH FASCIA



#### **20x 30 CORNER WTH FASICA**