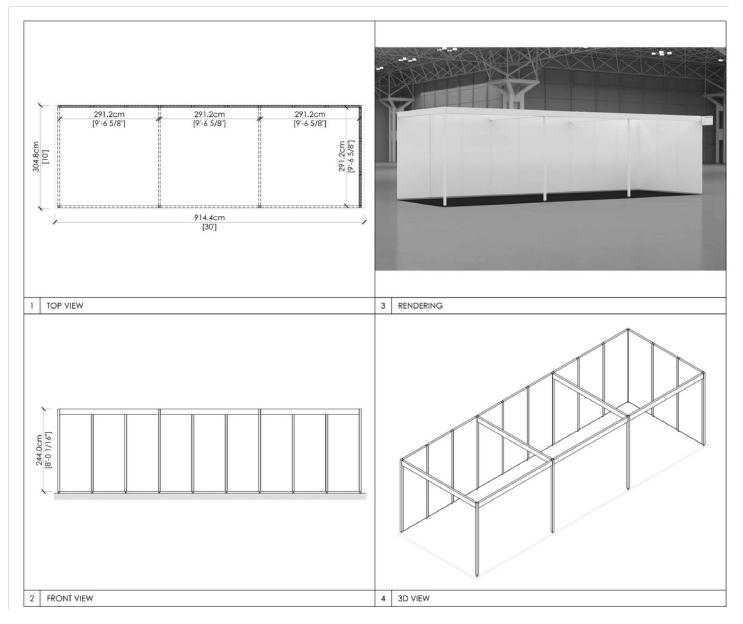

|
| 20x20      | 4 tracks – 4 lights per track                     |
| 20x30      | 6 tracks – 4 lights per track                     |

### **5 x 10 INLINE WITH FASCIA**



### **5 x 10 CORNER WITH FASCIA**



### **5 x 15 INLINE WITH FASCIA**



### **5 x 15 CORNER WITH FASCIA**



#### **5 x 20 INLINE WITH FASCIA**



### **5 x 20 CORNER WITH FASCIA**



### **10 x 10 INLINE WITH FASCIA**



#### **10 x 10 CORNER WITH FASCIA**



### **10 x 15 INLINE WITH FASCIA**



#### **10 x 15 CORNER WITH FASCIA**



#### **10 x 20 INLINE WITH FASCIA**



#### **10 x 20 CORNER WITH FASCIA**



### **10 x 20 PENINSULA WITH FASCIA**



#### **10 x 25 INLINE WITH FASCIA**



### **10 x 25 CORNER WITH FASCIA**



#### **10 x 30 INLINE WITH FASCIA**



#### **10 x 30 CORNER WITH FASCIA**



#### **10 x 40 INLINE WITH FASCIA**



#### **10 x 40 CORNER WITH FASCIA**



#### **10 x 40 CORNER WITH FASCIA**



#### **15 x 20 INLINE WITH FASCIA**



#### **15 x 20 CORNER WITH FASCIA**



#### 20 x 20 CORNER WITH FASCIA



#### 20 x 25 CORNER WITH FASCIA



#### **20x 30 CORNER WTH FASICA**