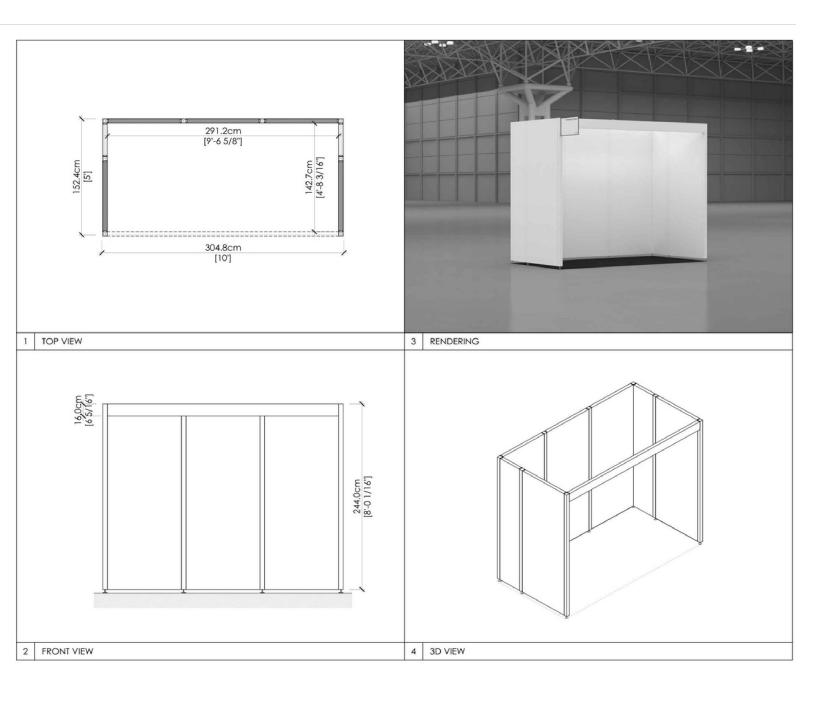

hip crated or palletized to the Show.

| Booth<br>Size | Veloce Fascia Track Lighting-<br>Halogen Fixtures |
|---------------|---------------------------------------------------|
| 10x10         | 1 track – 4 lights                                |
| 10x20         | 2 tracks – 4 lights per track                     |
| 10x30         | 3 tracks - 4 lights per track                     |

#### Lighting Provided per Booth Size

| Booth Size | Veloce Fascia Track Lighting-<br>Halogen Fixtures |
|------------|---------------------------------------------------|
| 10x40      | 4 tracks- 4 lights per track                      |
| 20x20      | 4 tracks – 4 lights per track                     |
| 20x30      | 6 tracks – 4 lights per track                     |

### **5 x 10 INLINE WITH FASCIA**



### **5 x 10 CORNER WITH FASCIA**



### **5 x 15 INLINE WITH FASCIA**



### **5 x 15 CORNER WITH FASCIA**



#### **5 x 20 INLINE WITH FASCIA**



### **5 x 20 CORNER WITH FASCIA**



### **10 x 10 INLINE WITH FASCIA**



#### **10 x 10 CORNER WITH FASCIA**



### **10 x 15 INLINE WITH FASCIA**



#### **10 x 15 CORNER WITH FASCIA**



#### **10 x 20 INLINE WITH FASCIA**



#### **10 x 20 CORNER WITH FASCIA**



### **10 x 20 PENINSULA WITH FASCIA**



#### **10 x 25 INLINE WITH FASCIA**



### **10 x 25 CORNER WITH FASCIA**



#### **10 x 30 INLINE WITH FASCIA**



#### **10 x 30 CORNER WITH FASCIA**



#### **10 x 40 INLINE WITH FASCIA**



#### **10 x 40 CORNER WITH FASCIA**



#### **10 x 40 CORNER WITH FASCIA**



#### **15 x 20 INLINE WITH FASCIA**



#### **15 x 20 CORNER WITH F