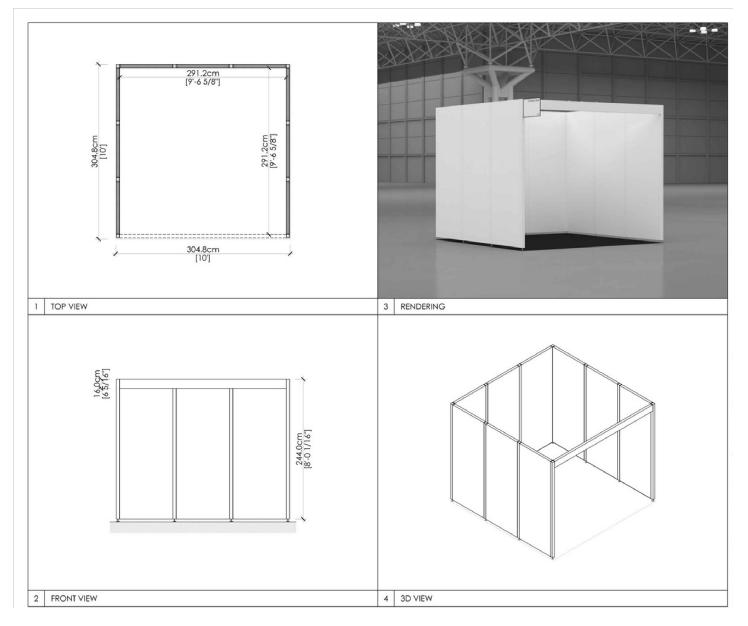

|
| 10x20         | 2 tracks – 4 lights per track                     |
| 10x30         | 3 tracks - 4 lights per track                     |

#### Lighting Provided per Booth Size

| Booth Size | Veloce Fascia Track Lighting-<br>Halogen Fixtures |
|------------|---------------------------------------------------|
| 10x40      | 4 tracks- 4 lights per track                      |
| 20x20      | 4 tracks – 4 lights per track                     |
| 20x30      | 6 tracks – 4 lights per track                     |

### **5 x 10 INLINE WITH FASCIA**



### **5 x 10 CORNER WITH FASCIA**



### **5 x 15 INLINE WITH FASCIA**



### **5 x 15 CORNER WITH FASCIA**



#### **5 x 20 INLINE WITH FASCIA**



### **5 x 20 CORNER WITH FASCIA**



### **10 x 10 INLINE WITH FASCIA**



#### **10 x 10 CORNER WITH FASCIA**



### **10 x 15 INLINE WITH FASCIA**



#### **10 x 15 CORNER WITH FASCIA**



#### **10 x 20 INLINE WITH FASCIA**



#### **10 x 20 CORNER WITH FASCIA**



### **10 x 20 PENINSULA WITH FASCIA**



#### **10 x 25 INLINE WITH FASCIA**



### **10 x 25 CORNER WITH FASCIA**



#### **10 x 30 INLINE WITH FASCIA**



#### **10 x 30 CORNER WITH FASCIA**



#### **10 x 40 INLINE WITH FASCIA**



#### **10 x 40 CORNER WITH FASCIA**



#### **10 x 40 CORNER WITH FASCIA**



#### **15 x 20 INLINE WITH FASCIA**



#### **15 x 20 CORNER WITH FASCIA**



#### 20 x 20 CORNER WITH FASCIA



#### 20 x 25 CORNER WITH FASCIA



#### **20x 30 CORNER WTH FASICA**