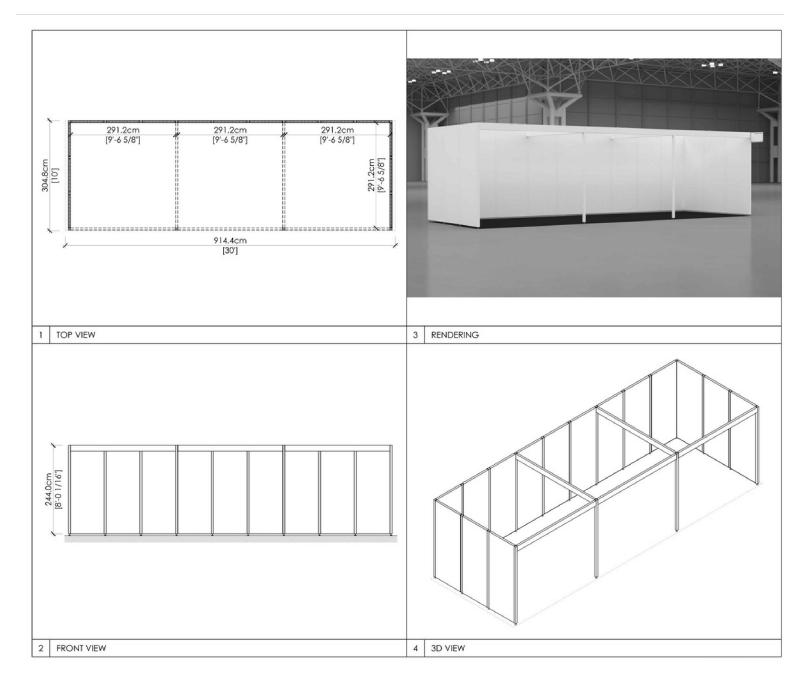

| 4 tracks- 4 lights per track                      |
| 20x20      | 4 tracks – 4 lights per track                     |
| 20x30      | 6 tracks – 4 lights per track                     |

### **5 x 10 INLINE WITH FASCIA**



### **5 x 10 CORNER WITH FASCIA**



### **5 x 15 INLINE WITH FASCIA**



### **5 x 15 CORNER WITH FASCIA**



#### **5 x 20 INLINE WITH FASCIA**



### **5 x 20 CORNER WITH FASCIA**



### **10 x 10 INLINE WITH FASCIA**



#### **10 x 10 CORNER WITH FASCIA**



### **10 x 15 INLINE WITH FASCIA**



#### **10 x 15 CORNER WITH FASCIA**



#### **10 x 20 INLINE WITH FASCIA**



#### **10 x 20 CORNER WITH FASCIA**



### **10 x 20 PENINSULA WITH FASCIA**



#### **10 x 25 INLINE WITH FASCIA**



### **10 x 25 CORNER WITH FASCIA**



#### **10 x 30 INLINE WITH FASCIA**



#### **10 x 30 CORNER WITH FASCIA**



#### **10 x 40 INLINE WITH FASCIA**



#### **10 x 40 CORNER WITH FASCIA**



#### **10 x 40 CORNER WITH FASCIA**



#### **15 x 20 INLINE WITH FASCIA**



#### **15 x 20 CORNER WITH FASCIA**



#### 20 x 20 CORNER WITH FASCIA



#### 20 x 25 CORNER WITH FASCIA



#### **20x 30 CORNER WTH FASICA**