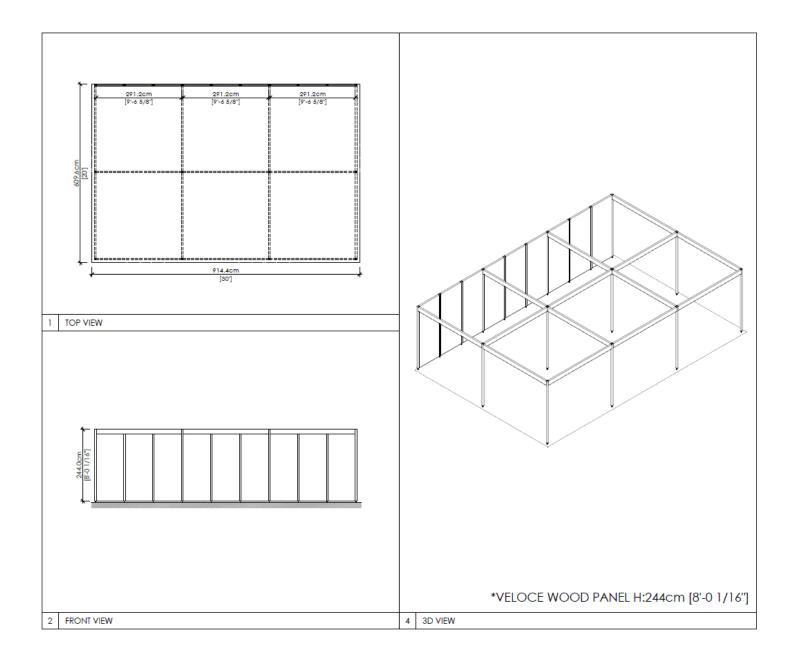

# **5 x 20 INLINE WITH FASCIA**



### **5 x 20 CORNER WITH FASCIA**



### **10 x 10 INLINE WITH FASCIA**



#### **10 x 10 CORNER WITH FASCIA**



### **10 x 15 INLINE WITH FASCIA**



#### **10 x 15 CORNER WITH FASCIA**



#### **10 x 20 INLINE WITH FASCIA**



#### **10 x 20 CORNER WITH FASCIA**



### **10 x 20 PENINSULA WITH FASCIA**



#### **10 x 25 INLINE WITH FASCIA**



### **10 x 25 CORNER WITH FASCIA**



#### **10 x 30 INLINE WITH FASCIA**



#### **10 x 30 CORNER WITH FASCIA**



#### **10 x 40 INLINE WITH FASCIA**



#### **10 x 40 CORNER WITH FASCIA**



#### **10 x 40 CORNER WITH FASCIA**



#### **15 x 20 INLINE WITH FASCIA**



#### **15 x 20 CORNER WITH FASCIA**



#### 20 x 20 CORNER WITH FASCIA



#### 20 x 25 CORNER WITH FASCIA



#### **20x 30 CORNER WTH FASICA**