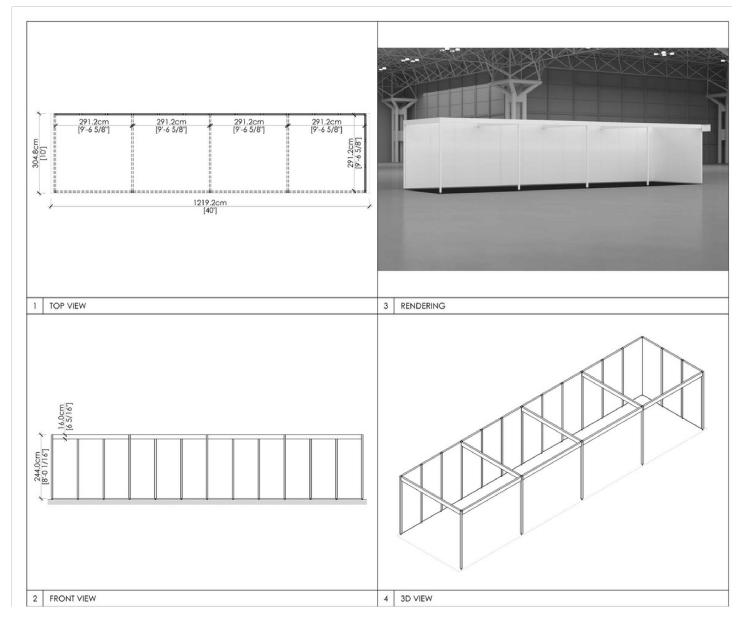

|
| 20x30      | 6 tracks – 4 lights per track                     |

### **5 x 10 INLINE WITH FASCIA**



### **5 x 10 CORNER WITH FASCIA**



### **5 x 15 INLINE WITH FASCIA**



### **5 x 15 CORNER WITH FASCIA**



#### **5 x 20 INLINE WITH FASCIA**



### **5 x 20 CORNER WITH FASCIA**



### **10 x 10 INLINE WITH FASCIA**



#### **10 x 10 CORNER WITH FASCIA**



### **10 x 15 INLINE WITH FASCIA**



#### **10 x 15 CORNER WITH FASCIA**



#### **10 x 20 INLINE WITH FASCIA**



#### **10 x 20 CORNER WITH FASCIA**



### **10 x 20 PENINSULA WITH FASCIA**



#### **10 x 25 INLINE WITH FASCIA**



### **10 x 25 CORNER WITH FASCIA**



#### **10 x 30 INLINE WITH FASCIA**



#### **10 x 30 CORNER WITH FASCIA**



#### **10 x 40 INLINE WITH FASCIA**



#### **10 x 40 CORNER WITH FASCIA**



#### **10 x 40 CORNER WITH FASCIA**



#### **15 x 20 INLINE WITH FASCIA**



#### **15 x 20 CORNER WITH FASCIA**



#### 20 x 20 CORNER WITH FASCIA



#### 20 x 25 CORNER WITH FASCIA



#### **20x 30 CORNER WTH FASICA**