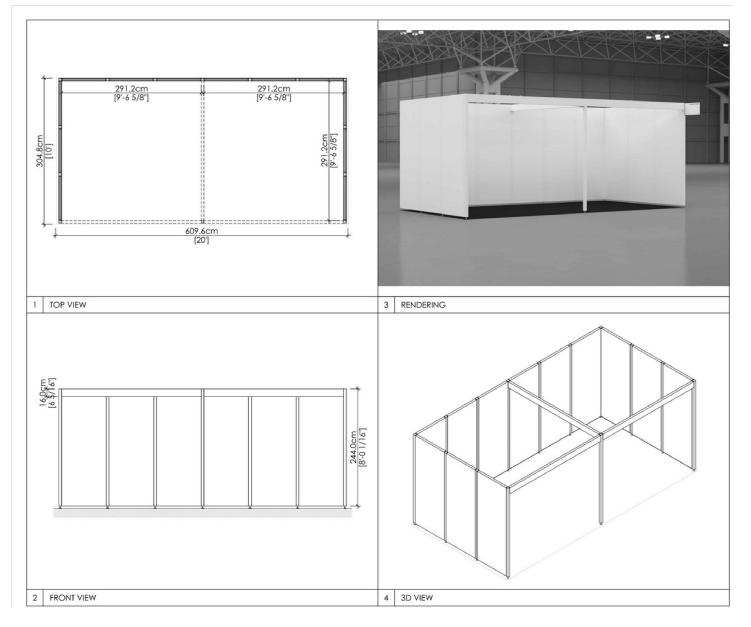

|

#### Lighting Provided per Booth Size

| Booth Size | Veloce Fascia Track Lighting-<br>Halogen Fixtures |
|------------|---------------------------------------------------|
| 10x40      | 4 tracks- 4 lights per track                      |
| 20x20      | 4 tracks – 4 lights per track                     |
| 20x30      | 6 tracks – 4 lights per track                     |

### **5 x 10 INLINE WITH FASCIA**



### **5 x 10 CORNER WITH FASCIA**



### **5 x 15 INLINE WITH FASCIA**



### **5 x 15 CORNER WITH FASCIA**



#### **5 x 20 INLINE WITH FASCIA**



### **5 x 20 CORNER WITH FASCIA**



### **10 x 10 INLINE WITH FASCIA**



#### **10 x 10 CORNER WITH FASCIA**



### **10 x 15 INLINE WITH FASCIA**



#### **10 x 15 CORNER WITH FASCIA**



#### **10 x 20 INLINE WITH FASCIA**



#### **10 x 20 CORNER WITH FASCIA**



### **10 x 20 PENINSULA WITH FASCIA**



#### **10 x 25 INLINE WITH FASCIA**



### **10 x 25 CORNER WITH FASCIA**



#### **10 x 30 INLINE WITH FASCIA**



#### **10 x 30 CORNER WITH FASCIA**



#### **10 x 40 INLINE WITH FASCIA**



#### **10 x 40 CORNER WITH FASCIA**



#### **10 x 40 CORNER WITH FASCIA**



#### **15 x 20 INLINE WITH FASCIA**



#### **15 x 20 CORNER WITH FASCIA**



#### 20 x 20 CORNER WITH FASCIA



#### 20 x 25 CORNER WITH FASCIA



#### **20x 30 CORNER WTH FASICA**