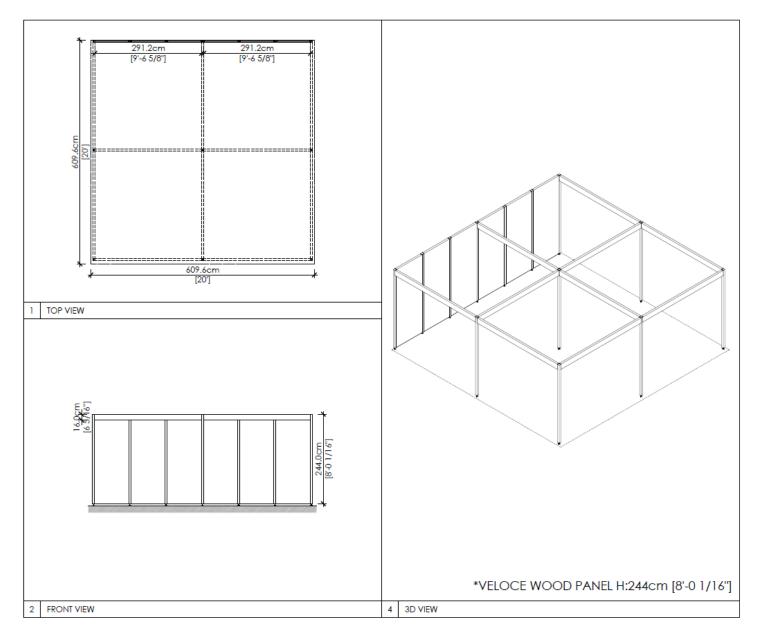

*5 x 15 INLINE WITH FASCIA**



### **5 x 15 CORNER WITH FASCIA**



#### **5 x 20 INLINE WITH FASCIA**



### **5 x 20 CORNER WITH FASCIA**



### **10 x 10 INLINE WITH FASCIA**



#### **10 x 10 CORNER WITH FASCIA**



### **10 x 15 INLINE WITH FASCIA**



#### **10 x 15 CORNER WITH FASCIA**



#### **10 x 20 INLINE WITH FASCIA**



#### **10 x 20 CORNER WITH FASCIA**



### **10 x 20 PENINSULA WITH FASCIA**



#### **10 x 25 INLINE WITH FASCIA**



### **10 x 25 CORNER WITH FASCIA**



#### **10 x 30 INLINE WITH FASCIA**



#### **10 x 30 CORNER WITH FASCIA**



#### **10 x 40 INLINE WITH FASCIA**



#### **10 x 40 CORNER WITH FASCIA**



#### **10 x 40 CORNER WITH FASCIA**



#### **15 x 20 INLINE WITH FASCIA**



#### **15 x 20 CORNER WITH FASCIA**



#### 20 x 20 CORNER WITH FASCIA



#### 20 x 25 CORNER WITH FASCIA



#### **20x 30 CORNER WTH FASICA**