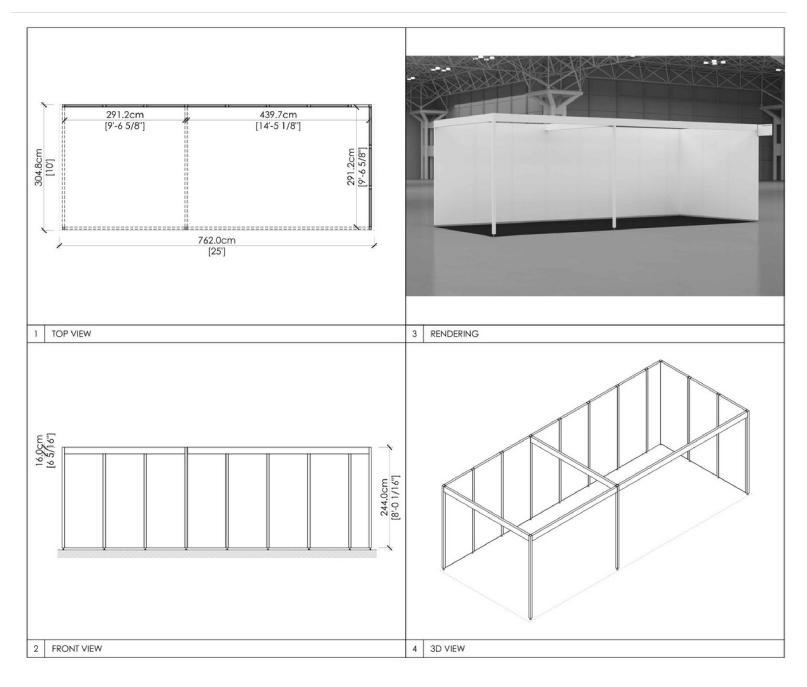

-------------------------|
| 10x40      | 4 tracks- 4 lights per track                      |
| 20x20      | 4 tracks – 4 lights per track                     |
| 20x30      | 6 tracks – 4 lights per track                     |

### **5 x 10 INLINE WITH FASCIA**



### **5 x 10 CORNER WITH FASCIA**



### **5 x 15 INLINE WITH FASCIA**



### **5 x 15 CORNER WITH FASCIA**



#### **5 x 20 INLINE WITH FASCIA**



### **5 x 20 CORNER WITH FASCIA**



### **10 x 10 INLINE WITH FASCIA**



#### **10 x 10 CORNER WITH FASCIA**



### **10 x 15 INLINE WITH FASCIA**



#### **10 x 15 CORNER WITH FASCIA**



#### **10 x 20 INLINE WITH FASCIA**



#### **10 x 20 CORNER WITH FASCIA**



### **10 x 20 PENINSULA WITH FASCIA**



#### **10 x 25 INLINE WITH FASCIA**



### **10 x 25 CORNER WITH FASCIA**



#### **10 x 30 INLINE WITH FASCIA**



#### **10 x 30 CORNER WITH FASCIA**



#### **10 x 40 INLINE WITH FASCIA**



#### **10 x 40 CORNER WITH FASCIA**



#### **10 x 40 CORNER WITH FASCIA**



#### **15 x 20 INLINE WITH FASCIA**



#### **15 x 20 CORNER WITH FASCIA**



#### 20 x 20 CORNER WITH FASCIA



#### 20 x 25 CORNER WITH FASCIA



#### **20x 30 CORNER WTH FASICA**