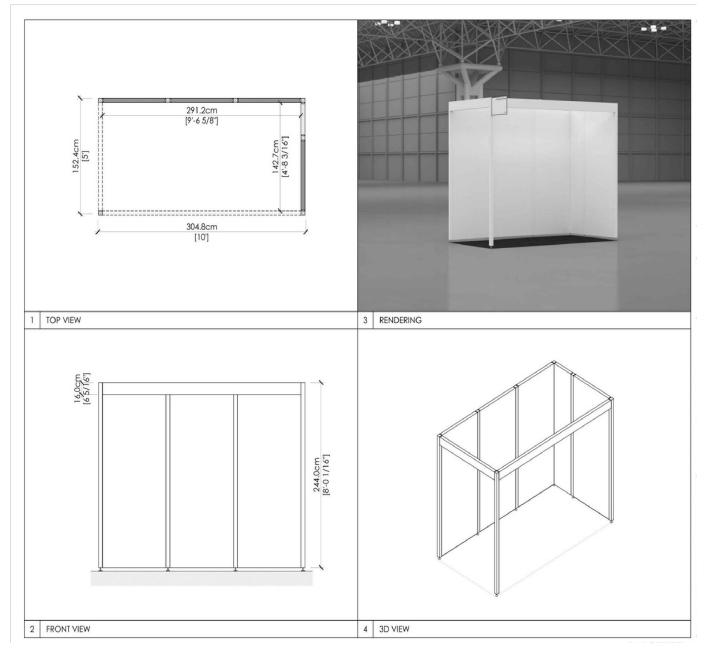

| Booth<br>Size | Veloce Fascia Track Lighting-<br>Halogen Fixtures |
|---------------|---------------------------------------------------|
| 10x10         | 1 track – 4 lights                                |
| 10x20         | 2 tracks – 4 lights per track                     |
| 10x30         | 3 tracks - 4 lights per track                     |

#### Lighting Provided per Booth Size

| Booth Size | Veloce Fascia Track Lighting-<br>Halogen Fixtures |
|------------|---------------------------------------------------|
| 10x40      | 4 tracks- 4 lights per track                      |
| 20x20      | 4 tracks – 4 lights per track                     |
| 20x30      | 6 tracks – 4 lights per track                     |

### **5 x 10 INLINE WITH FASCIA**



### **5 x 10 CORNER WITH FASCIA**



### **5 x 15 INLINE WITH FASCIA**



### **5 x 15 CORNER WITH FASCIA**



#### **5 x 20 INLINE WITH FASCIA**



### **5 x 20 CORNER WITH FASCIA**



### **10 x 10 INLINE WITH FASCIA**



#### **10 x 10 CORNER WITH FASCIA**



### **10 x 15 INLINE WITH FASCIA**



#### **10 x 15 CORNER WITH FASCIA**



#### **10 x 20 INLINE WITH FASCIA**



#### **10 x 20 CORNER WITH FASCIA**



### **10 x 20 PENINSULA WITH FASCIA**



#### **10 x 25 INLINE WITH FASCIA**



### **10 x 25 CORNER WITH FASCIA**



#### **10 x 30 INLINE WITH FASCIA**



#### **10 x 30 CORNER WITH FASCIA**



#### **10 x 40 INLINE WITH FASCIA**



#### **10 x 40 CORNER WITH FASCIA**



#### **10 x 40 CORNER WITH FASCIA**



#### **15 x 20 INLINE WITH FASCIA**



#### **15 x 20 CORNER WITH FASCIA**



#### 20 x 20 CORNER WITH F