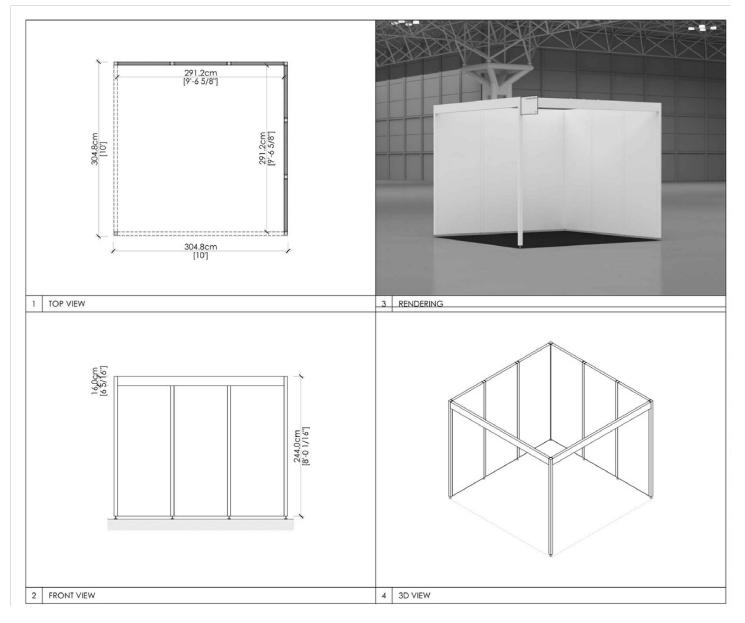

| 2 tracks – 4 lights per track                     |
| 10x30         | 3 tracks - 4 lights per track                     |

#### Lighting Provided per Booth Size

| Booth Size | Veloce Fascia Track Lighting-<br>Halogen Fixtures |
|------------|---------------------------------------------------|
| 10x40      | 4 tracks- 4 lights per track                      |
| 20x20      | 4 tracks – 4 lights per track                     |
| 20x30      | 6 tracks – 4 lights per track                     |

### **5 x 10 INLINE WITH FASCIA**



### **5 x 10 CORNER WITH FASCIA**



### **5 x 15 INLINE WITH FASCIA**



### **5 x 15 CORNER WITH FASCIA**



#### **5 x 20 INLINE WITH FASCIA**



### **5 x 20 CORNER WITH FASCIA**



### **10 x 10 INLINE WITH FASCIA**



#### **10 x 10 CORNER WITH FASCIA**



### **10 x 15 INLINE WITH FASCIA**



#### **10 x 15 CORNER WITH FASCIA**



#### **10 x 20 INLINE WITH FASCIA**



#### **10 x 20 CORNER WITH FASCIA**



### **10 x 20 PENINSULA WITH FASCIA**



#### **10 x 25 INLINE WITH FASCIA**



### **10 x 25 CORNER WITH FASCIA**



#### **10 x 30 INLINE WITH FASCIA**



#### **10 x 30 CORNER WITH FASCIA**



#### **10 x 40 INLINE WITH FASCIA**



#### **10 x 40 CORNER WITH FASCIA**



#### **10 x 40 CORNER WITH FASCIA**



#### **15 x 20 INLINE WITH FASCIA**



#### **15 x 20 CORNER WITH FASCIA**



#### 20 x 20 CORNER WITH FASCIA



#### 20 x 25 CORNER WITH FASCIA



#### **20x 30 CORNER WTH FASICA**