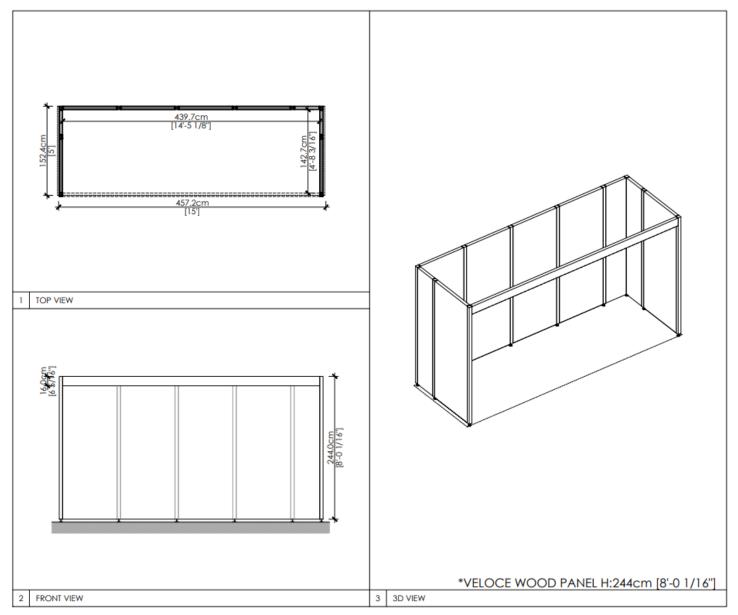

ck Lighting-<br>Halogen Fixtures |
|---------------|---------------------------------------------------|
| 10x10         | 1 track – 4 lights                                |
| 10x20         | 2 tracks – 4 lights per track                     |
| 10x30         | 3 tracks - 4 lights per track                     |

#### Lighting Provided per Booth Size

| Booth Size | Veloce Fascia Track Lighting-<br>Halogen Fixtures |
|------------|---------------------------------------------------|
| 10x40      | 4 tracks- 4 lights per track                      |
| 20x20      | 4 tracks – 4 lights per track                     |
| 20x30      | 6 tracks – 4 lights per track                     |

### **5 x 10 INLINE WITH FASCIA**



### **5 x 10 CORNER WITH FASCIA**



### **5 x 15 INLINE WITH FASCIA**



### **5 x 15 CORNER WITH FASCIA**



#### **5 x 20 INLINE WITH FASCIA**



### **5 x 20 CORNER WITH FASCIA**



### **10 x 10 INLINE WITH FASCIA**



#### **10 x 10 CORNER WITH FASCIA**



### **10 x 15 INLINE WITH FASCIA**



#### **10 x 15 CORNER WITH FASCIA**



#### **10 x 20 INLINE WITH FASCIA**



#### **10 x 20 CORNER WITH FASCIA**



### **10 x 20 PENINSULA WITH FASCIA**



#### **10 x 25 INLINE WITH FASCIA**



### **10 x 25 CORNER WITH FASCIA**



#### **10 x 30 INLINE WITH FASCIA**



#### **10 x 30 CORNER WITH FASCIA**



#### **10 x 40 INLINE WITH FASCIA**



#### **10 x 40 CORNER WITH FASCIA**



#### **10 x 40 CORNER WITH FASCIA**



#### **15 x 20 INLINE WITH FASCIA**



#### **15 x 20 CORNER WITH FASCIA**



#### 20 x 20 CORNER WITH FASCIA



#### 20 x 25 CORNER WITH FAS