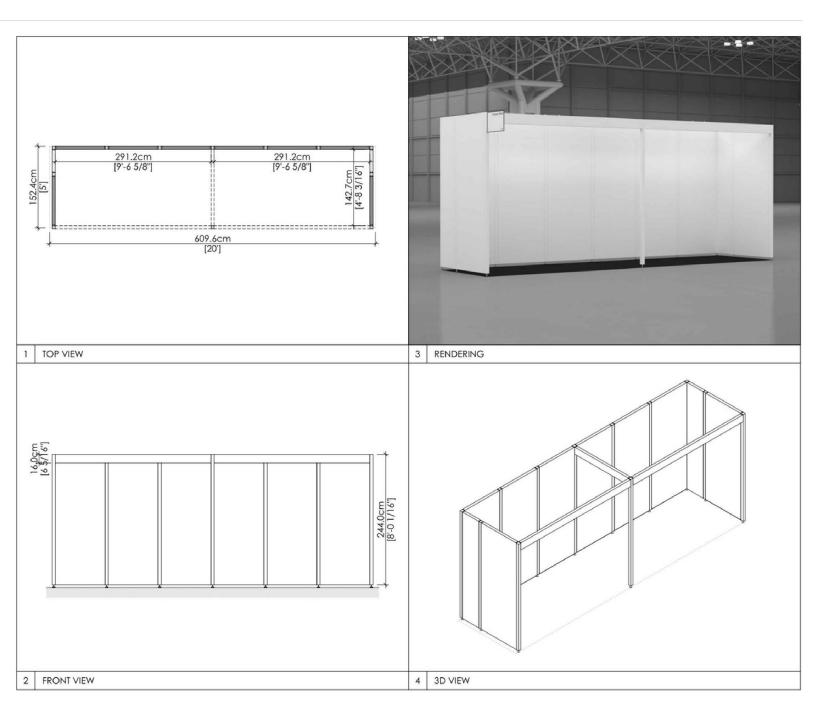

----------------------------|
| 10x10         | 1 track – 4 lights                                |
| 10x20         | 2 tracks – 4 lights per track                     |
| 10x30         | 3 tracks - 4 lights per track                     |

#### Lighting Provided per Booth Size

| Booth Size | Veloce Fascia Track Lighting-<br>Halogen Fixtures |
|------------|---------------------------------------------------|
| 10x40      | 4 tracks- 4 lights per track                      |
| 20x20      | 4 tracks – 4 lights per track                     |
| 20x30      | 6 tracks – 4 lights per track                     |

### **5 x 10 INLINE WITH FASCIA**



### **5 x 10 CORNER WITH FASCIA**



### **5 x 15 INLINE WITH FASCIA**



### **5 x 15 CORNER WITH FASCIA**



#### **5 x 20 INLINE WITH FASCIA**



### **5 x 20 CORNER WITH FASCIA**



### **10 x 10 INLINE WITH FASCIA**



#### **10 x 10 CORNER WITH FASCIA**



### **10 x 15 INLINE WITH FASCIA**



#### **10 x 15 CORNER WITH FASCIA**



#### **10 x 20 INLINE WITH FASCIA**



#### **10 x 20 CORNER WITH FASCIA**



### **10 x 20 PENINSULA WITH FASCIA**



#### **10 x 25 INLINE WITH FASCIA**



### **10 x 25 CORNER WITH FASCIA**



#### **10 x 30 INLINE WITH FASCIA**



#### **10 x 30 CORNER WITH FASCIA**



#### **10 x 40 INLINE WITH FASCIA**



#### **10 x 40 CORNER WITH FASCIA**



#### **10 x 40 CORNER WITH FASCIA**



#### **15 x 20 INLINE WITH FASCIA**



#### **15 x 20 CORNER WITH FASCIA**



#### 20 x 20 CORNER WITH FASCIA



#### 20 x 25 CORNER WITH FASCIA



#### **20x 30 CORNER WTH FASICA**