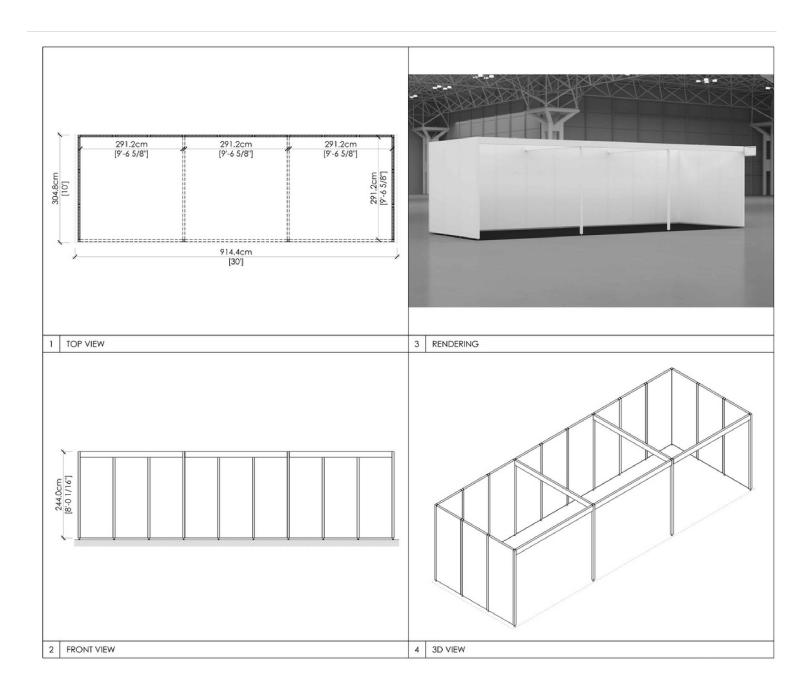

---------|
| 10x40      | 4 tracks- 4 lights per track                      |
| 20x20      | 4 tracks – 4 lights per track                     |
| 20x30      | 6 tracks – 4 lights per track                     |



#### 5 x 10 INLINE WITH FASCIA





## 5 x 10 CORNER WITH FASCIA





#### 5 x 15 INLINE WITH FASCIA





#### 5 x 15 CORNER WITH FASCIA





#### 5 x 20 INLINE WITH FASCIA







#### 5 x 20 CORNER WITH FASCIA





#### 10 x 10 INLINE WITH FASCIA





#### 10 x 10 CORNER WITH FASCIA





## 10 x 15 INLINE WITH FASCIA





#### 10 x 15 CORNER WITH FASCIA





#### 10 x 20 INLINE WITH FASCIA







#### 10 x 20 CORNER WITH FASCIA





#### 10 x 20 PENINSULA WITH FASCIA





#### 10 x 25 INLINE WITH FASCIA





#### 10 x 25 CORNER WITH FASCIA





#### 10 x 30 INLINE WITH FASCIA





## 10 x 30 CORNER WITH FASCIA





#### 10 x 40 INLINE WITH FASCIA





#### 10 x 40 CORNER WITH FASCIA





#### 10 x 40 CORNER WITH FASCIA





#### 15 x 20 INLINE WITH FASCIA







#### 15 x 20 CORNER WITH FASCIA





#### 20 x 20 CORNER WITH FASCIA



#### 20 x 25 CORNER WITH FASCIA





#### 20x 30 CORNER WTH FASICA