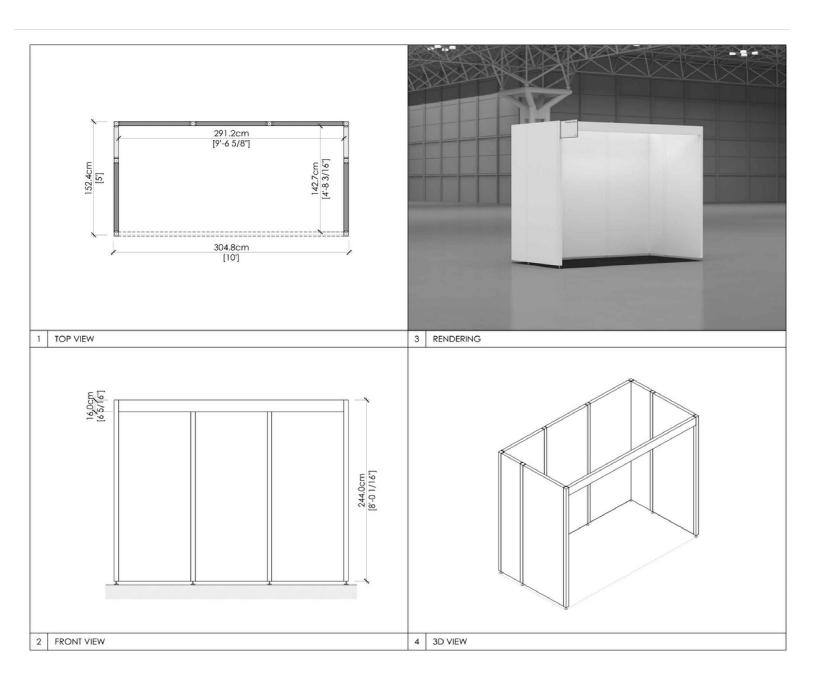

crated or palletized to the Show.

#### **Lighting Provided per Booth Size**

| Booth<br>Size | Veloce Fascia Track Lighting-<br>Halogen Fixtures |
|---------------|---------------------------------------------------|
| 10x10         | 1 track – 4 lights                                |
| 10x20         | 2 tracks – 4 lights per track                     |
| 10x30         | 3 tracks - 4 lights per track                     |

| Booth Size | Veloce Fascia Track Lighting-<br>Halogen Fixtures |
|------------|---------------------------------------------------|
| 10x40      | 4 tracks- 4 lights per track                      |
| 20x20      | 4 tracks – 4 lights per track                     |
| 20x30      | 6 tracks – 4 lights per track                     |



#### 5 x 10 INLINE WITH FASCIA





## 5 x 10 CORNER WITH FASCIA





#### 5 x 15 INLINE WITH FASCIA





#### 5 x 15 CORNER WITH FASCIA





#### 5 x 20 INLINE WITH FASCIA







#### 5 x 20 CORNER WITH FASCIA





#### 10 x 10 INLINE WITH FASCIA





#### 10 x 10 CORNER WITH FASCIA





## 10 x 15 INLINE WITH FASCIA





#### 10 x 15 CORNER WITH FASCIA





#### 10 x 20 INLINE WITH FASCIA







#### 10 x 20 CORNER WITH FASCIA





#### 10 x 20 PENINSULA WITH FASCIA





#### 10 x 25 INLINE WITH FASCIA





#### 10 x 25 CORNER WITH FASCIA





#### 10 x 30 INLINE WITH FASCIA





## 10 x 30 CORNER WITH FASCIA





#### 10 x 40 INLINE WITH FASCIA





#### 10 x 40 CORNER WITH FASCIA





#### 10 x 40 CORNER WITH FASCIA





#### 15 x 20 INLINE WITH FASCIA







#### 15 x 20 CORNER WITH FASCIA





#### 20 x 20 CORNER W