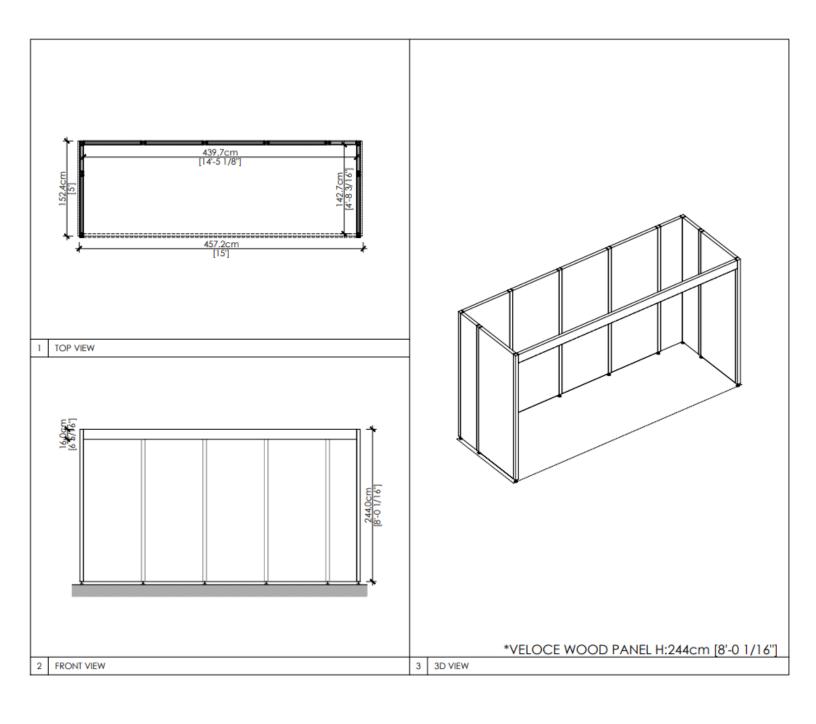

Size**

| Booth<br>Size | Veloce Fascia Track Lighting-<br>Halogen Fixtures |
|---------------|---------------------------------------------------|
| 10x10         | 1 track – 4 lights                                |
| 10x20         | 2 tracks – 4 lights per track                     |
| 10x30         | 3 tracks - 4 lights per track                     |

| Booth Size | Veloce Fascia Track Lighting-<br>Halogen Fixtures |
|------------|---------------------------------------------------|
| 10x40      | 4 tracks- 4 lights per track                      |
| 20x20      | 4 tracks – 4 lights per track                     |
| 20x30      | 6 tracks – 4 lights per track                     |



#### 5 x 10 INLINE WITH FASCIA





## 5 x 10 CORNER WITH FASCIA





#### 5 x 15 INLINE WITH FASCIA





#### 5 x 15 CORNER WITH FASCIA





#### 5 x 20 INLINE WITH FASCIA







#### 5 x 20 CORNER WITH FASCIA





#### 10 x 10 INLINE WITH FASCIA





#### 10 x 10 CORNER WITH FASCIA





## 10 x 15 INLINE WITH FASCIA





#### 10 x 15 CORNER WITH FASCIA





#### 10 x 20 INLINE WITH FASCIA







#### 10 x 20 CORNER WITH FASCIA





#### 10 x 20 PENINSULA WITH FASCIA





#### 10 x 25 INLINE WITH FASCIA





#### 10 x 25 CORNER WITH FASCIA





#### 10 x 30 INLINE WITH FASCIA





## 10 x 30 CORNER WITH FASCIA





#### 10 x 40 INLINE WITH FASCIA





#### 10 x 40 CORNER WITH FASCIA





#### 10 x 40 CORNER WITH FASCIA





#### 15 x 20 INLINE WITH FASCIA







#### 15 x 20 CORNER WITH FASCIA





#### 20 x 20 CORNER WITH FASCIA



#### 20 x 25 CORNER WITH FASCIA





#### 20x 30 CORNER