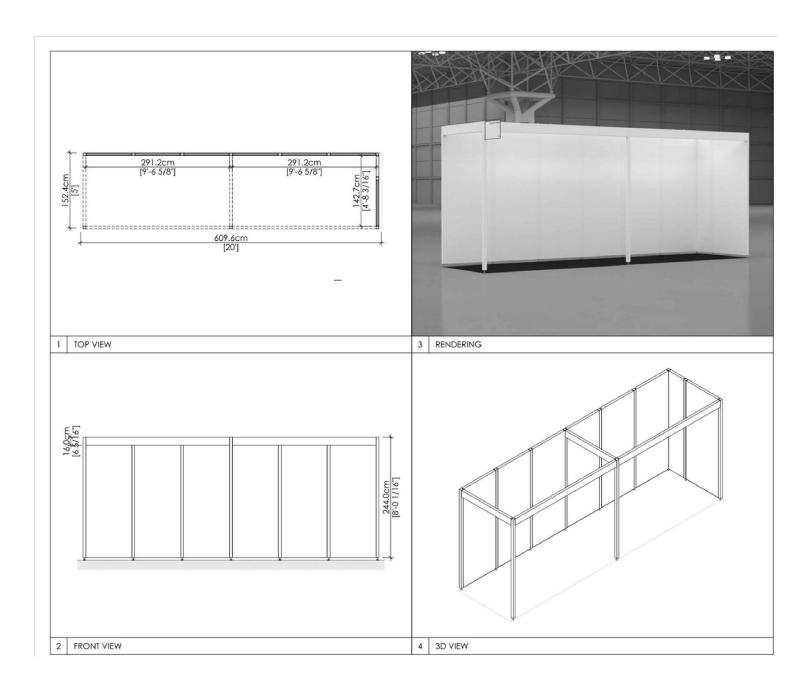

-------------------------------------|
| 10x10         | 1 track – 4 lights                                |
| 10x20         | 2 tracks – 4 lights per track                     |
| 10x30         | 3 tracks - 4 lights per track                     |

| Booth Size | Veloce Fascia Track Lighting-<br>Halogen Fixtures |
|------------|---------------------------------------------------|
| 10x40      | 4 tracks- 4 lights per track                      |
| 20x20      | 4 tracks – 4 lights per track                     |
| 20x30      | 6 tracks – 4 lights per track                     |



#### 5 x 10 INLINE WITH FASCIA





## 5 x 10 CORNER WITH FASCIA





#### 5 x 15 INLINE WITH FASCIA





#### 5 x 15 CORNER WITH FASCIA





#### 5 x 20 INLINE WITH FASCIA







#### 5 x 20 CORNER WITH FASCIA





#### 10 x 10 INLINE WITH FASCIA





#### 10 x 10 CORNER WITH FASCIA





## 10 x 15 INLINE WITH FASCIA





#### 10 x 15 CORNER WITH FASCIA





#### 10 x 20 INLINE WITH FASCIA







#### 10 x 20 CORNER WITH FASCIA





#### 10 x 20 PENINSULA WITH FASCIA





#### 10 x 25 INLINE WITH FASCIA





#### 10 x 25 CORNER WITH FASCIA





#### 10 x 30 INLINE WITH FASCIA





## 10 x 30 CORNER WITH FASCIA





#### 10 x 40 INLINE WITH FASCIA





#### 10 x 40 CORNER WITH FASCIA





#### 10 x 40 CORNER WITH FASCIA





#### 15 x 20 INLINE WITH FASCIA







#### 15 x 20 CORNER WITH FASCIA





#### 20 x 20 CORNER WITH FASCIA



#### 20 x 25 CORNER WITH FASCIA





#### 20x 30 CORNER WTH FASICA