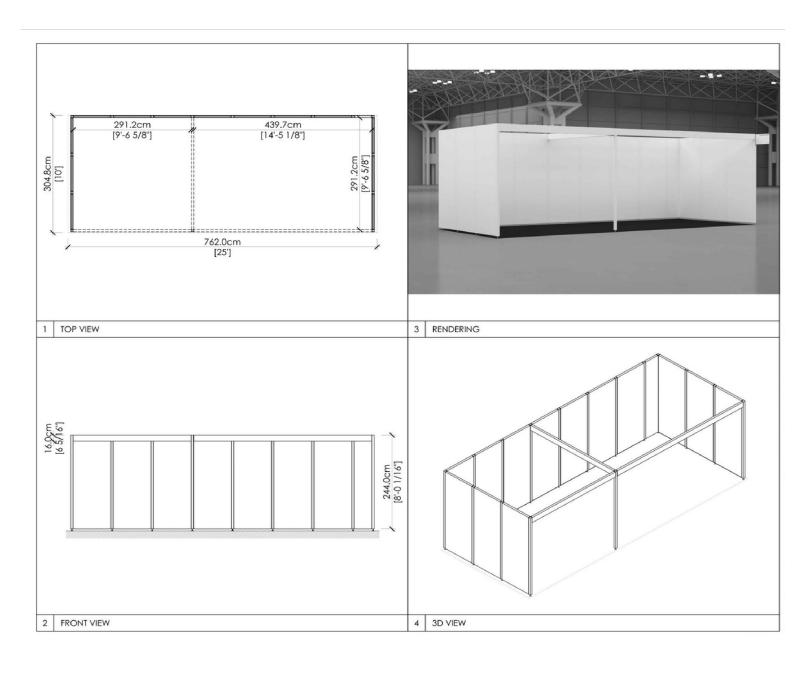

alogen Fixtures |
|------------|---------------------------------------------------|
| 10x40      | 4 tracks- 4 lights per track                      |
| 20x20      | 4 tracks – 4 lights per track                     |
| 20x30      | 6 tracks – 4 lights per track                     |



#### 5 x 10 INLINE WITH FASCIA





## 5 x 10 CORNER WITH FASCIA





#### 5 x 15 INLINE WITH FASCIA





#### 5 x 15 CORNER WITH FASCIA





#### 5 x 20 INLINE WITH FASCIA







#### 5 x 20 CORNER WITH FASCIA





#### 10 x 10 INLINE WITH FASCIA





#### 10 x 10 CORNER WITH FASCIA





## 10 x 15 INLINE WITH FASCIA





#### 10 x 15 CORNER WITH FASCIA





#### 10 x 20 INLINE WITH FASCIA







#### 10 x 20 CORNER WITH FASCIA





#### 10 x 20 PENINSULA WITH FASCIA





#### 10 x 25 INLINE WITH FASCIA





#### 10 x 25 CORNER WITH FASCIA





#### 10 x 30 INLINE WITH FASCIA





## 10 x 30 CORNER WITH FASCIA





#### 10 x 40 INLINE WITH FASCIA





#### 10 x 40 CORNER WITH FASCIA





#### 10 x 40 CORNER WITH FASCIA





#### 15 x 20 INLINE WITH FASCIA







#### 15 x 20 CORNER WITH FASCIA





#### 20 x 20 CORNER WITH FASCIA



#### 20 x 25 CORNER WITH FASCIA





#### 20x 30 CORNER WTH FASICA