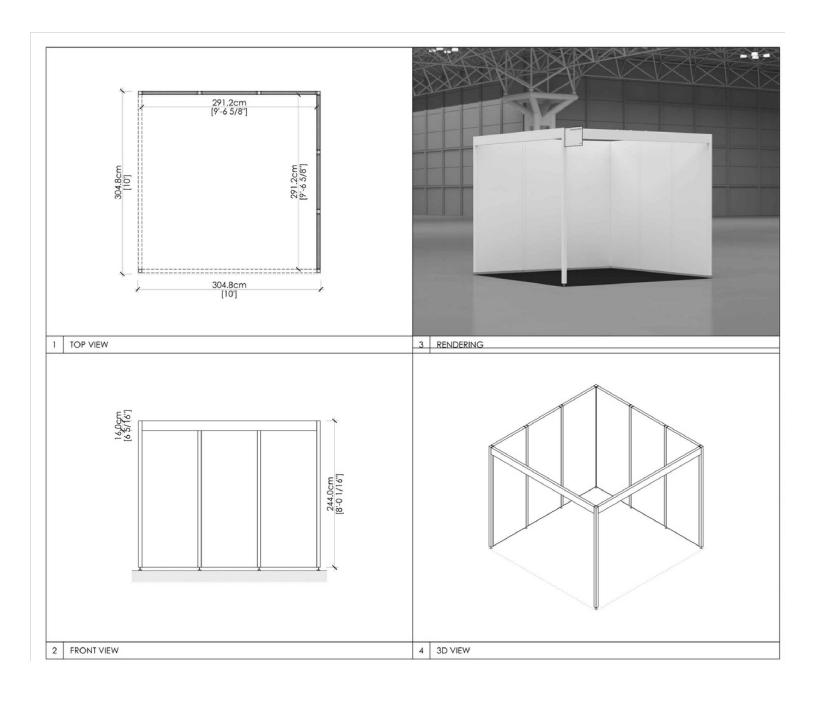

s                                |
| 10x20         | 2 tracks – 4 lights per track                     |
| 10x30         | 3 tracks - 4 lights per track                     |

| Booth Size | Veloce Fascia Track Lighting-<br>Halogen Fixtures |
|------------|---------------------------------------------------|
| 10x40      | 4 tracks- 4 lights per track                      |
| 20x20      | 4 tracks – 4 lights per track                     |
| 20x30      | 6 tracks – 4 lights per track                     |



#### 5 x 10 INLINE WITH FASCIA





## 5 x 10 CORNER WITH FASCIA





#### 5 x 15 INLINE WITH FASCIA





#### 5 x 15 CORNER WITH FASCIA





#### 5 x 20 INLINE WITH FASCIA







#### 5 x 20 CORNER WITH FASCIA





#### 10 x 10 INLINE WITH FASCIA





#### 10 x 10 CORNER WITH FASCIA





## 10 x 15 INLINE WITH FASCIA





#### 10 x 15 CORNER WITH FASCIA





#### 10 x 20 INLINE WITH FASCIA







#### 10 x 20 CORNER WITH FASCIA





#### 10 x 20 PENINSULA WITH FASCIA





#### 10 x 25 INLINE WITH FASCIA





#### 10 x 25 CORNER WITH FASCIA





#### 10 x 30 INLINE WITH FASCIA





## 10 x 30 CORNER WITH FASCIA





#### 10 x 40 INLINE WITH FASCIA





#### 10 x 40 CORNER WITH FASCIA





#### 10 x 40 CORNER WITH FASCIA





#### 15 x 20 INLINE WITH FASCIA







#### 15 x 20 CORNER WITH FASCIA





#### 20 x 20 CORNER WITH FASCIA



#### 20 x 25 CORNER WITH FASCIA





#### 20x 30 CORNER WTH FASICA