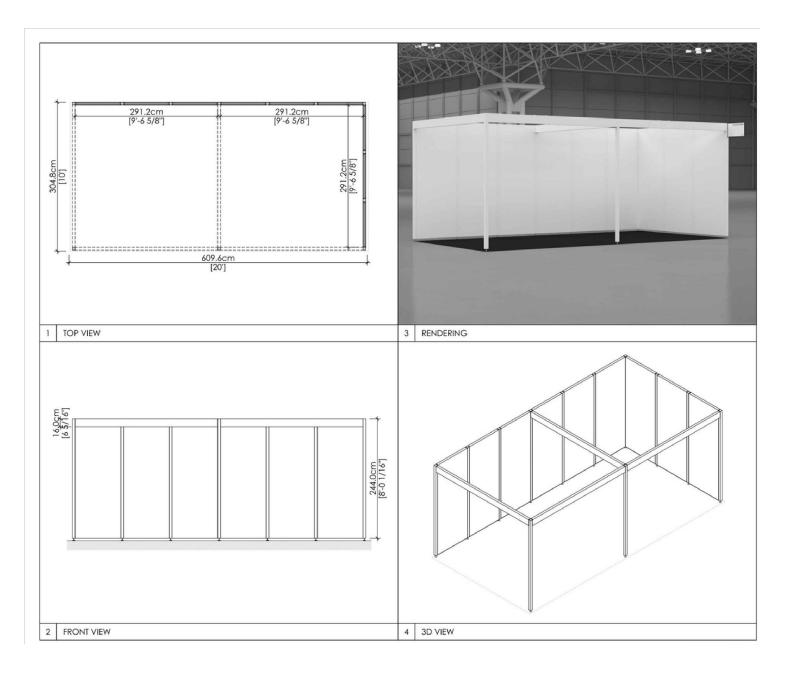

rack                     |

| Booth Size | Veloce Fascia Track Lighting-<br>Halogen Fixtures |
|------------|---------------------------------------------------|
| 10x40      | 4 tracks- 4 lights per track                      |
| 20x20      | 4 tracks – 4 lights per track                     |
| 20x30      | 6 tracks – 4 lights per track                     |



#### 5 x 10 INLINE WITH FASCIA





## 5 x 10 CORNER WITH FASCIA





#### 5 x 15 INLINE WITH FASCIA





#### 5 x 15 CORNER WITH FASCIA





#### 5 x 20 INLINE WITH FASCIA







#### 5 x 20 CORNER WITH FASCIA





#### 10 x 10 INLINE WITH FASCIA





#### 10 x 10 CORNER WITH FASCIA





## 10 x 15 INLINE WITH FASCIA





#### 10 x 15 CORNER WITH FASCIA





#### 10 x 20 INLINE WITH FASCIA







#### 10 x 20 CORNER WITH FASCIA





#### 10 x 20 PENINSULA WITH FASCIA





#### 10 x 25 INLINE WITH FASCIA





#### 10 x 25 CORNER WITH FASCIA





#### 10 x 30 INLINE WITH FASCIA





## 10 x 30 CORNER WITH FASCIA





#### 10 x 40 INLINE WITH FASCIA





#### 10 x 40 CORNER WITH FASCIA





#### 10 x 40 CORNER WITH FASCIA





#### 15 x 20 INLINE WITH FASCIA







#### 15 x 20 CORNER WITH FASCIA





#### 20 x 20 CORNER WITH FASCIA



#### 20 x 25 CORNER WITH FASCIA





#### 20x 30 CORNER WTH FASICA