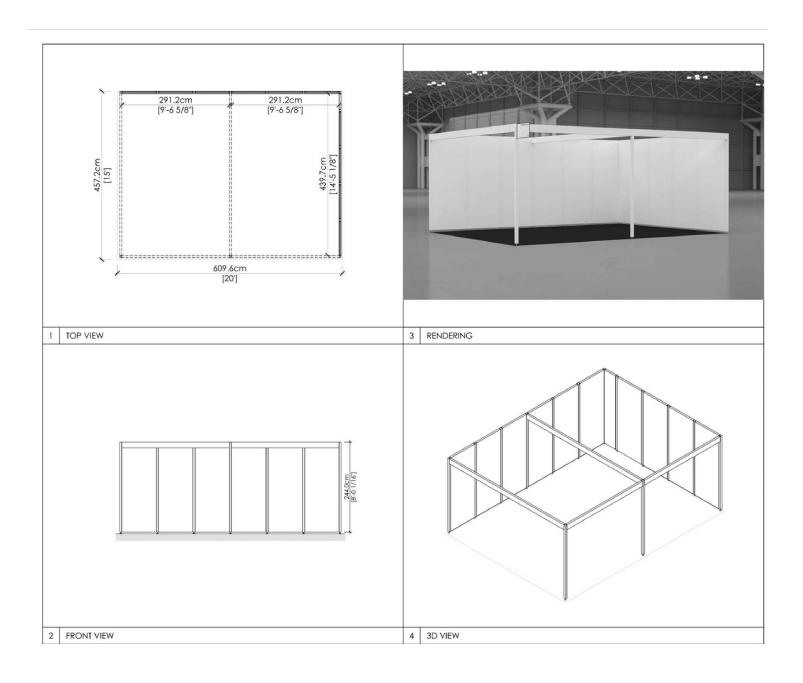

x 10 INLINE WITH FASCIA





## 5 x 10 CORNER WITH FASCIA





#### 5 x 15 INLINE WITH FASCIA





#### 5 x 15 CORNER WITH FASCIA





#### 5 x 20 INLINE WITH FASCIA







#### 5 x 20 CORNER WITH FASCIA





#### 10 x 10 INLINE WITH FASCIA





#### 10 x 10 CORNER WITH FASCIA





## 10 x 15 INLINE WITH FASCIA





#### 10 x 15 CORNER WITH FASCIA





#### 10 x 20 INLINE WITH FASCIA







#### 10 x 20 CORNER WITH FASCIA





#### 10 x 20 PENINSULA WITH FASCIA





#### 10 x 25 INLINE WITH FASCIA





#### 10 x 25 CORNER WITH FASCIA





#### 10 x 30 INLINE WITH FASCIA





## 10 x 30 CORNER WITH FASCIA





#### 10 x 40 INLINE WITH FASCIA





#### 10 x 40 CORNER WITH FASCIA





#### 10 x 40 CORNER WITH FASCIA





#### 15 x 20 INLINE WITH FASCIA







#### 15 x 20 CORNER WITH FASCIA





#### 20 x 20 CORNER WITH FASCIA



#### 20 x 25 CORNER WITH FASCIA





#### 20x 30 CORNER WTH FASICA