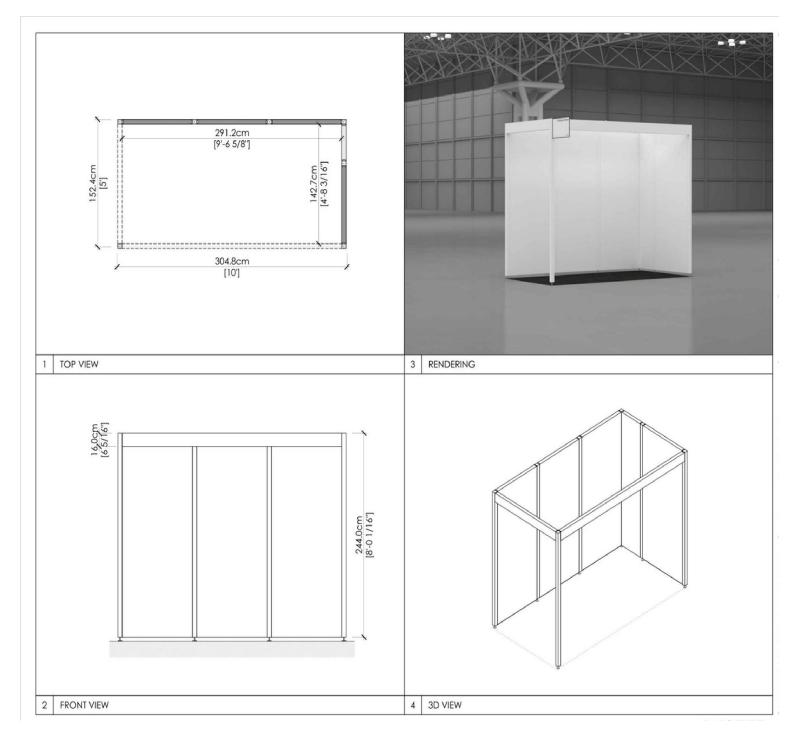

#### **Lighting Provided per Booth Size**

| Booth<br>Size | Veloce Fascia Track Lighting-<br>Halogen Fixtures |
|---------------|---------------------------------------------------|
| 10x10         | 1 track – 4 lights                                |
| 10x20         | 2 tracks – 4 lights per track                     |
| 10x30         | 3 tracks - 4 lights per track                     |

| Booth Size | Veloce Fascia Track Lighting-<br>Halogen Fixtures |
|------------|---------------------------------------------------|
| 10x40      | 4 tracks- 4 lights per track                      |
| 20x20      | 4 tracks – 4 lights per track                     |
| 20x30      | 6 tracks – 4 lights per track                     |



#### 5 x 10 INLINE WITH FASCIA





## 5 x 10 CORNER WITH FASCIA





#### 5 x 15 INLINE WITH FASCIA





#### 5 x 15 CORNER WITH FASCIA





#### 5 x 20 INLINE WITH FASCIA







#### 5 x 20 CORNER WITH FASCIA





#### 10 x 10 INLINE WITH FASCIA





#### 10 x 10 CORNER WITH FASCIA





## 10 x 15 INLINE WITH FASCIA





#### 10 x 15 CORNER WITH FASCIA





#### 10 x 20 INLINE WITH FASCIA







#### 10 x 20 CORNER WITH FASCIA





#### 10 x 20 PENINSULA WITH FASCIA





#### 10 x 25 INLINE WITH FASCIA





#### 10 x 25 CORNER WITH FASCIA





#### 10 x 30 INLINE WITH FASCIA





## 10 x 30 CORNER WITH FASCIA





#### 10 x 40 INLINE WITH FASCIA





#### 10 x 40 CORNER WITH FASCIA





#### 10 x 40 CORNER WITH FASCIA





#### 15 x 20 INLINE WITH FASCIA







#### 15 x 20 CORNER WITH FASCIA





#### 20 x 20 CORNER WITH FASCIA



#### 20 x 25 CORNER