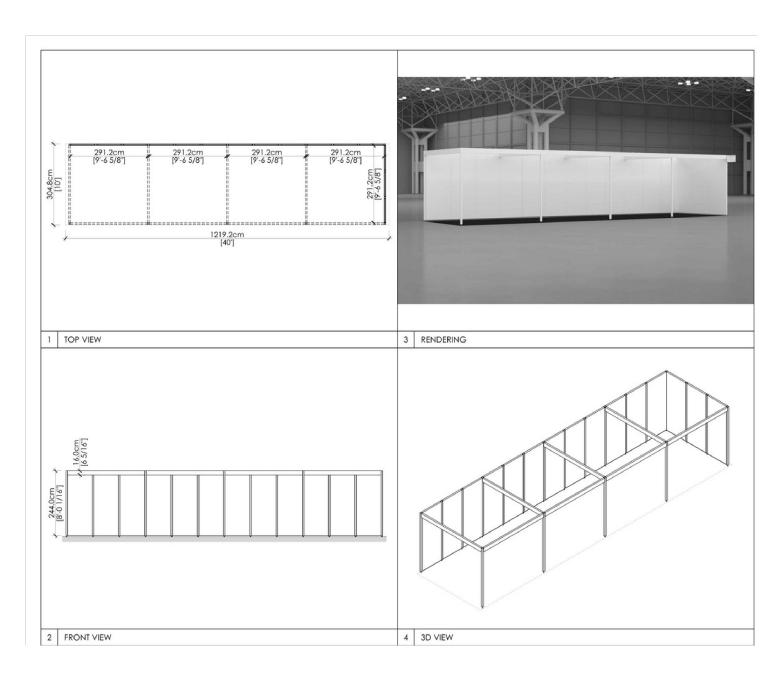

hts per track                     |
| 20x30      | 6 tracks – 4 lights per track                     |



#### 5 x 10 INLINE WITH FASCIA





## 5 x 10 CORNER WITH FASCIA





#### 5 x 15 INLINE WITH FASCIA





#### 5 x 15 CORNER WITH FASCIA





#### 5 x 20 INLINE WITH FASCIA







#### 5 x 20 CORNER WITH FASCIA





#### 10 x 10 INLINE WITH FASCIA





#### 10 x 10 CORNER WITH FASCIA





## 10 x 15 INLINE WITH FASCIA





#### 10 x 15 CORNER WITH FASCIA





#### 10 x 20 INLINE WITH FASCIA







#### 10 x 20 CORNER WITH FASCIA





#### 10 x 20 PENINSULA WITH FASCIA





#### 10 x 25 INLINE WITH FASCIA





#### 10 x 25 CORNER WITH FASCIA





#### 10 x 30 INLINE WITH FASCIA





## 10 x 30 CORNER WITH FASCIA





#### 10 x 40 INLINE WITH FASCIA





#### 10 x 40 CORNER WITH FASCIA





#### 10 x 40 CORNER WITH FASCIA





#### 15 x 20 INLINE WITH FASCIA







#### 15 x 20 CORNER WITH FASCIA





#### 20 x 20 CORNER WITH FASCIA



#### 20 x 25 CORNER WITH FASCIA





#### 20x 30 CORNER WTH FASICA