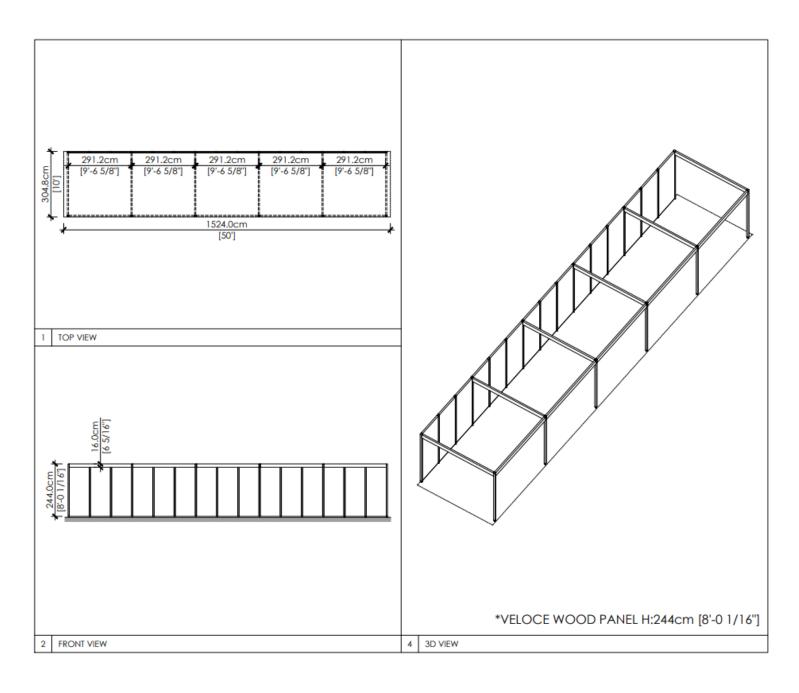

20x30      | 6 tracks – 4 lights per track                     |



#### 5 x 10 INLINE WITH FASCIA





## 5 x 10 CORNER WITH FASCIA





#### 5 x 15 INLINE WITH FASCIA





#### 5 x 15 CORNER WITH FASCIA





#### 5 x 20 INLINE WITH FASCIA







#### 5 x 20 CORNER WITH FASCIA





#### 10 x 10 INLINE WITH FASCIA





#### 10 x 10 CORNER WITH FASCIA





## 10 x 15 INLINE WITH FASCIA





#### 10 x 15 CORNER WITH FASCIA





#### 10 x 20 INLINE WITH FASCIA







#### 10 x 20 CORNER WITH FASCIA





#### 10 x 20 PENINSULA WITH FASCIA





#### 10 x 25 INLINE WITH FASCIA





#### 10 x 25 CORNER WITH FASCIA





#### 10 x 30 INLINE WITH FASCIA





## 10 x 30 CORNER WITH FASCIA





#### 10 x 40 INLINE WITH FASCIA





#### 10 x 40 CORNER WITH FASCIA





#### 10 x 40 CORNER WITH FASCIA





#### 15 x 20 INLINE WITH FASCIA







#### 15 x 20 CORNER WITH FASCIA





#### 20 x 20 CORNER WITH FASCIA



#### 20 x 25 CORNER WITH FASCIA





#### 20x 30 CORNER WTH FASICA