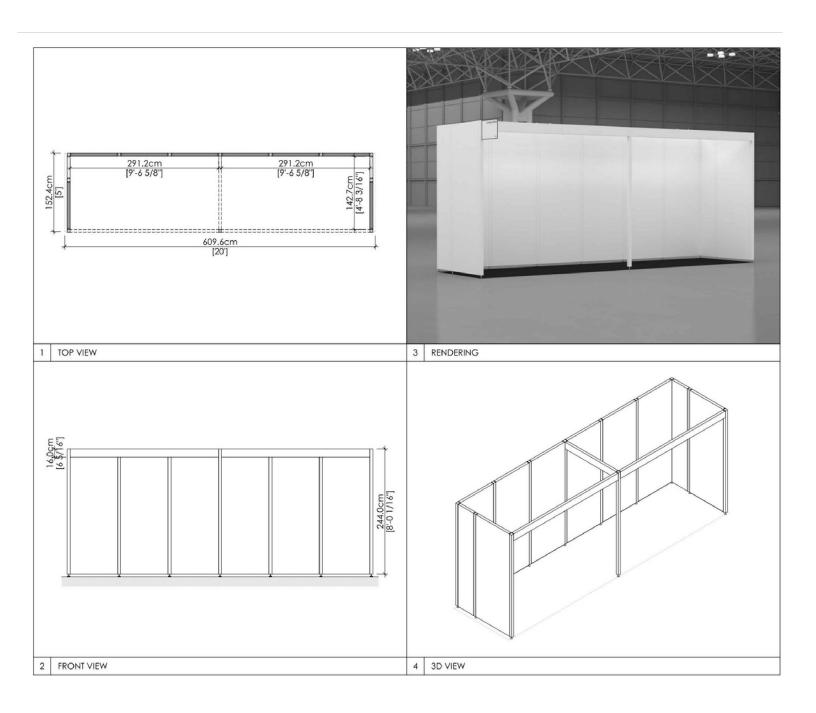

ures |
|---------------|---------------------------------------------------|
| 10x10         | 1 track – 4 lights                                |
| 10x20         | 2 tracks – 4 lights per track                     |
| 10x30         | 3 tracks - 4 lights per track                     |

| Booth Size | Veloce Fascia Track Lighting-<br>Halogen Fixtures |
|------------|---------------------------------------------------|
| 10x40      | 4 tracks- 4 lights per track                      |
| 20x20      | 4 tracks – 4 lights per track                     |
| 20x30      | 6 tracks – 4 lights per track                     |



#### 5 x 10 INLINE WITH FASCIA





## 5 x 10 CORNER WITH FASCIA





#### 5 x 15 INLINE WITH FASCIA





#### 5 x 15 CORNER WITH FASCIA





#### 5 x 20 INLINE WITH FASCIA







#### 5 x 20 CORNER WITH FASCIA





#### 10 x 10 INLINE WITH FASCIA





#### 10 x 10 CORNER WITH FASCIA





## 10 x 15 INLINE WITH FASCIA





#### 10 x 15 CORNER WITH FASCIA





#### 10 x 20 INLINE WITH FASCIA







#### 10 x 20 CORNER WITH FASCIA





#### 10 x 20 PENINSULA WITH FASCIA





#### 10 x 25 INLINE WITH FASCIA





#### 10 x 25 CORNER WITH FASCIA





#### 10 x 30 INLINE WITH FASCIA





## 10 x 30 CORNER WITH FASCIA





#### 10 x 40 INLINE WITH FASCIA





#### 10 x 40 CORNER WITH FASCIA





#### 10 x 40 CORNER WITH FASCIA





#### 15 x 20 INLINE WITH FASCIA







#### 15 x 20 CORNER WITH FASCIA





#### 20 x 20 CORNER WITH FASCIA



#### 20 x 25 CORNER WITH FASCIA





#### 20x 30 CORNER WTH FASICA