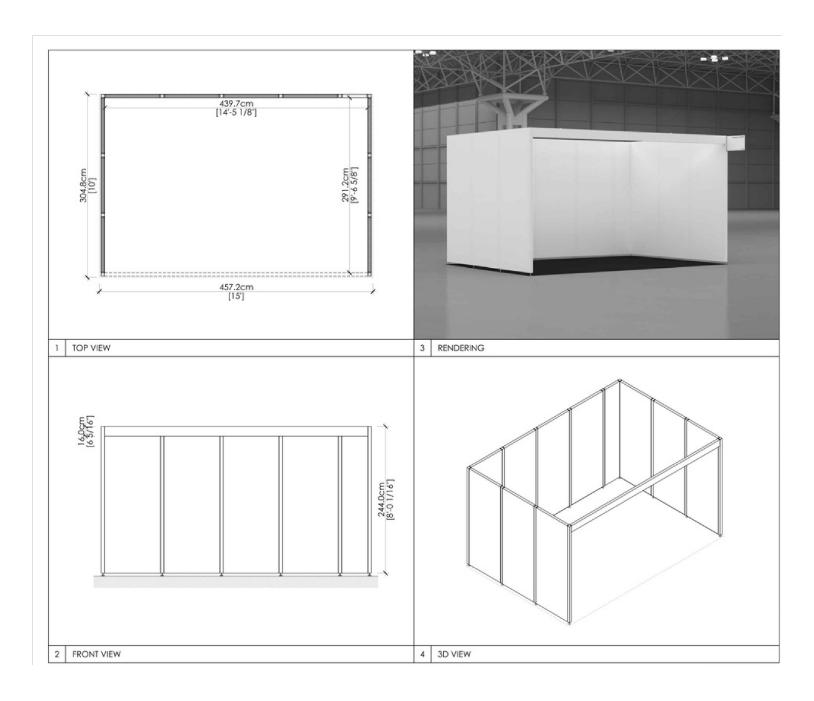

| 10x20         | 2 tracks – 4 lights per track                     |
| 10x30         | 3 tracks - 4 lights per track                     |

| Booth Size | Veloce Fascia Track Lighting-<br>Halogen Fixtures |
|------------|---------------------------------------------------|
| 10x40      | 4 tracks- 4 lights per track                      |
| 20x20      | 4 tracks – 4 lights per track                     |
| 20x30      | 6 tracks – 4 lights per track                     |



#### 5 x 10 INLINE WITH FASCIA





## 5 x 10 CORNER WITH FASCIA





#### 5 x 15 INLINE WITH FASCIA





#### 5 x 15 CORNER WITH FASCIA





#### 5 x 20 INLINE WITH FASCIA







#### 5 x 20 CORNER WITH FASCIA





#### 10 x 10 INLINE WITH FASCIA





#### 10 x 10 CORNER WITH FASCIA





## 10 x 15 INLINE WITH FASCIA





#### 10 x 15 CORNER WITH FASCIA





#### 10 x 20 INLINE WITH FASCIA







#### 10 x 20 CORNER WITH FASCIA





#### 10 x 20 PENINSULA WITH FASCIA





#### 10 x 25 INLINE WITH FASCIA





#### 10 x 25 CORNER WITH FASCIA





#### 10 x 30 INLINE WITH FASCIA





## 10 x 30 CORNER WITH FASCIA





#### 10 x 40 INLINE WITH FASCIA





#### 10 x 40 CORNER WITH FASCIA





#### 10 x 40 CORNER WITH FASCIA





#### 15 x 20 INLINE WITH FASCIA







#### 15 x 20 CORNER WITH FASCIA





#### 20 x 20 CORNER WITH FASCIA



#### 20 x 25 CORNER WITH FASCIA





#### 20x 30 CORNER WTH FASICA