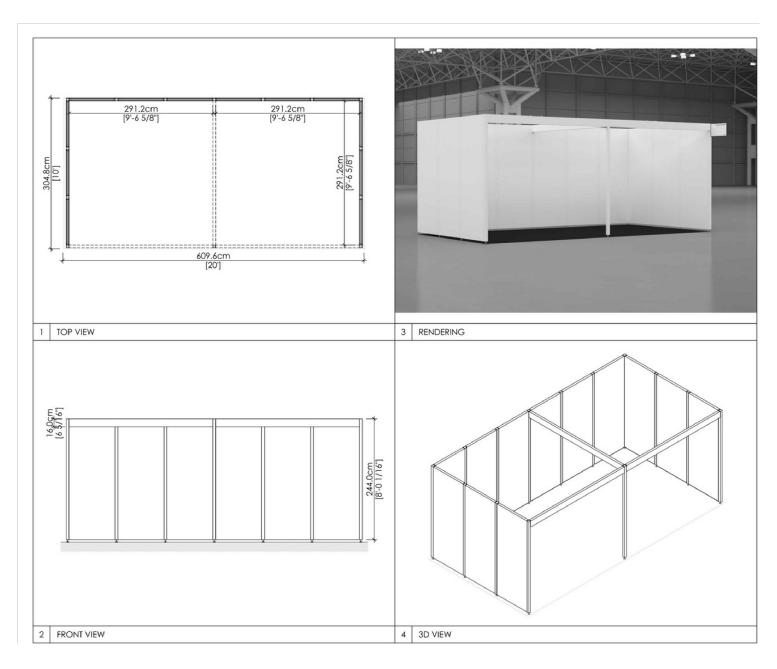

x30         | 3 tracks - 4 lights per track                     |

| Booth Size | Veloce Fascia Track Lighting-<br>Halogen Fixtures |
|------------|---------------------------------------------------|
| 10x40      | 4 tracks- 4 lights per track                      |
| 20x20      | 4 tracks – 4 lights per track                     |
| 20x30      | 6 tracks – 4 lights per track                     |



#### 5 x 10 INLINE WITH FASCIA





## 5 x 10 CORNER WITH FASCIA





#### 5 x 15 INLINE WITH FASCIA





#### 5 x 15 CORNER WITH FASCIA





#### 5 x 20 INLINE WITH FASCIA







#### 5 x 20 CORNER WITH FASCIA





#### 10 x 10 INLINE WITH FASCIA





#### 10 x 10 CORNER WITH FASCIA





## 10 x 15 INLINE WITH FASCIA





#### 10 x 15 CORNER WITH FASCIA





#### 10 x 20 INLINE WITH FASCIA







#### 10 x 20 CORNER WITH FASCIA





#### 10 x 20 PENINSULA WITH FASCIA





#### 10 x 25 INLINE WITH FASCIA





#### 10 x 25 CORNER WITH FASCIA





#### 10 x 30 INLINE WITH FASCIA





## 10 x 30 CORNER WITH FASCIA





#### 10 x 40 INLINE WITH FASCIA





#### 10 x 40 CORNER WITH FASCIA





#### 10 x 40 CORNER WITH FASCIA





#### 15 x 20 INLINE WITH FASCIA







#### 15 x 20 CORNER WITH FASCIA





#### 20 x 20 CORNER WITH FASCIA



#### 20 x 25 CORNER WITH FASCIA





#### 20x 30 CORNER WTH FASICA