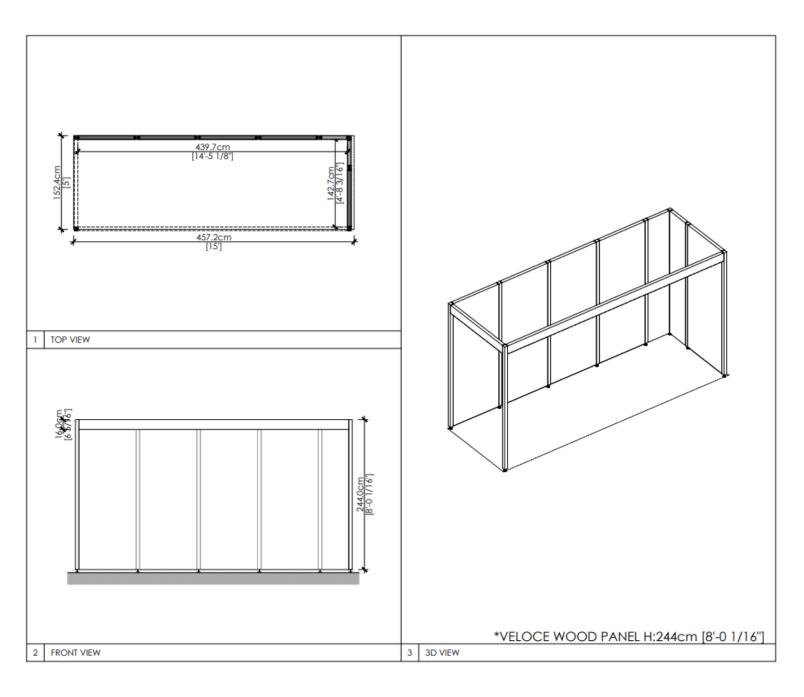

scia Track Lighting-<br>Halogen Fixtures |
|---------------|---------------------------------------------------|
| 10x10         | 1 track – 4 lights                                |
| 10x20         | 2 tracks – 4 lights per track                     |
| 10x30         | 3 tracks - 4 lights per track                     |

| Booth Size | Veloce Fascia Track Lighting-<br>Halogen Fixtures |
|------------|---------------------------------------------------|
| 10x40      | 4 tracks- 4 lights per track                      |
| 20x20      | 4 tracks – 4 lights per track                     |
| 20x30      | 6 tracks – 4 lights per track                     |



#### 5 x 10 INLINE WITH FASCIA





## 5 x 10 CORNER WITH FASCIA





#### 5 x 15 INLINE WITH FASCIA





#### 5 x 15 CORNER WITH FASCIA





#### 5 x 20 INLINE WITH FASCIA







#### 5 x 20 CORNER WITH FASCIA





#### 10 x 10 INLINE WITH FASCIA





#### 10 x 10 CORNER WITH FASCIA





## 10 x 15 INLINE WITH FASCIA





#### 10 x 15 CORNER WITH FASCIA





#### 10 x 20 INLINE WITH FASCIA







#### 10 x 20 CORNER WITH FASCIA





#### 10 x 20 PENINSULA WITH FASCIA





#### 10 x 25 INLINE WITH FASCIA





#### 10 x 25 CORNER WITH FASCIA





#### 10 x 30 INLINE WITH FASCIA





## 10 x 30 CORNER WITH FASCIA





#### 10 x 40 INLINE WITH FASCIA





#### 10 x 40 CORNER WITH FASCIA





#### 10 x 40 CORNER WITH FASCIA





#### 15 x 20 INLINE WITH FASCIA







#### 15 x 20 CORNER WITH FASCIA





#### 20 x 20 CORNER WITH FASCIA



#### 20 x 25 CORNER WITH FASCIA





#### 20x 30 CORNER WTH FASICA