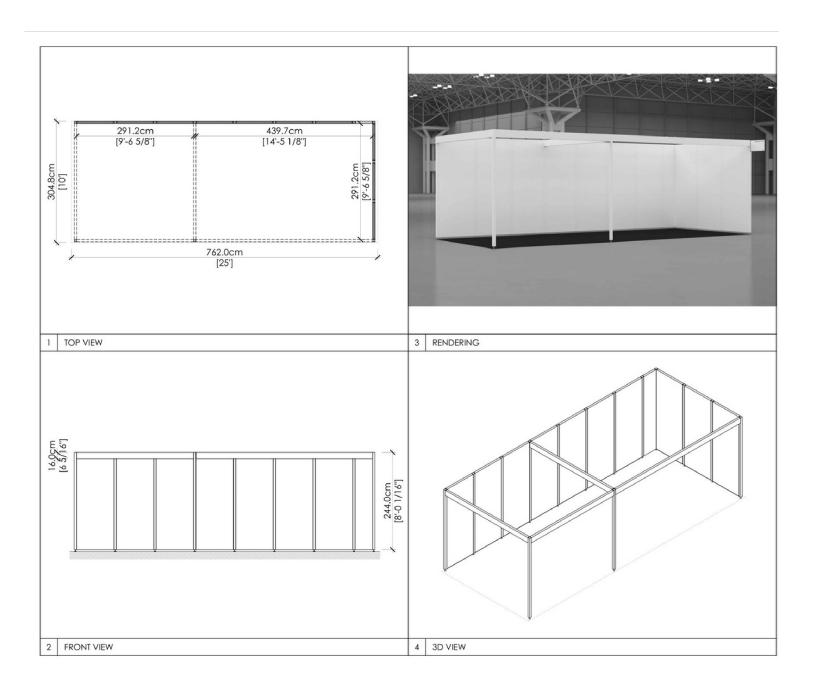

----------------------------------------------|
| 10x40      | 4 tracks- 4 lights per track                      |
| 20x20      | 4 tracks – 4 lights per track                     |
| 20x30      | 6 tracks – 4 lights per track                     |



#### 5 x 10 INLINE WITH FASCIA





## 5 x 10 CORNER WITH FASCIA





#### 5 x 15 INLINE WITH FASCIA





#### 5 x 15 CORNER WITH FASCIA





#### 5 x 20 INLINE WITH FASCIA







#### 5 x 20 CORNER WITH FASCIA





#### 10 x 10 INLINE WITH FASCIA





#### 10 x 10 CORNER WITH FASCIA





## 10 x 15 INLINE WITH FASCIA





#### 10 x 15 CORNER WITH FASCIA





#### 10 x 20 INLINE WITH FASCIA







#### 10 x 20 CORNER WITH FASCIA





#### 10 x 20 PENINSULA WITH FASCIA





#### 10 x 25 INLINE WITH FASCIA





#### 10 x 25 CORNER WITH FASCIA





#### 10 x 30 INLINE WITH FASCIA





## 10 x 30 CORNER WITH FASCIA





#### 10 x 40 INLINE WITH FASCIA





#### 10 x 40 CORNER WITH FASCIA





#### 10 x 40 CORNER WITH FASCIA





#### 15 x 20 INLINE WITH FASCIA







#### 15 x 20 CORNER WITH FASCIA





#### 20 x 20 CORNER WITH FASCIA



#### 20 x 25 CORNER WITH FASCIA





#### 20x 30 CORNER WTH FASICA