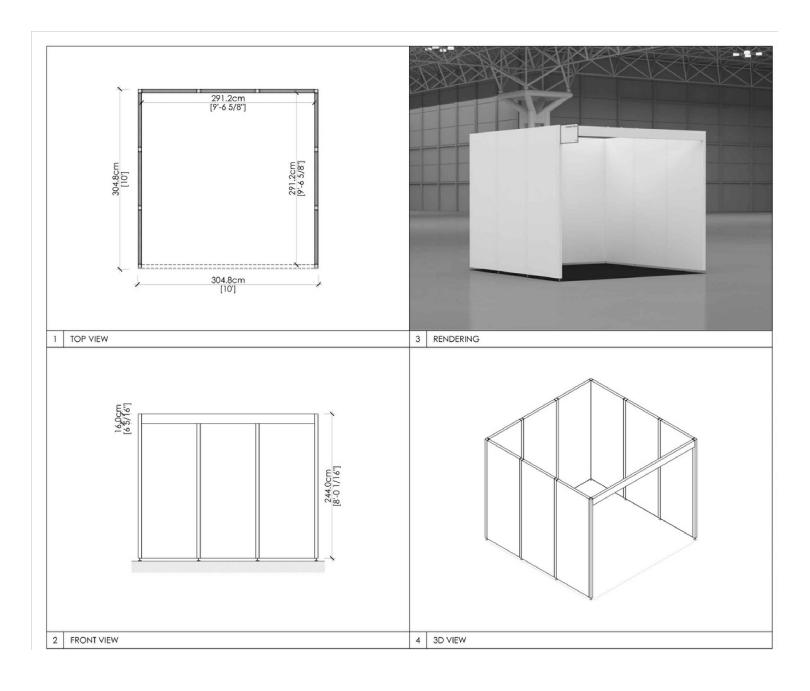

|
| 10x10         | 1 track – 4 lights                                |
| 10x20         | 2 tracks – 4 lights per track                     |
| 10x30         | 3 tracks - 4 lights per track                     |

| Booth Size | Veloce Fascia Track Lighting-<br>Halogen Fixtures |
|------------|---------------------------------------------------|
| 10x40      | 4 tracks- 4 lights per track                      |
| 20x20      | 4 tracks – 4 lights per track                     |
| 20x30      | 6 tracks – 4 lights per track                     |



#### 5 x 10 INLINE WITH FASCIA





## 5 x 10 CORNER WITH FASCIA





#### 5 x 15 INLINE WITH FASCIA





#### 5 x 15 CORNER WITH FASCIA





#### 5 x 20 INLINE WITH FASCIA







#### 5 x 20 CORNER WITH FASCIA





#### 10 x 10 INLINE WITH FASCIA





#### 10 x 10 CORNER WITH FASCIA





## 10 x 15 INLINE WITH FASCIA





#### 10 x 15 CORNER WITH FASCIA





#### 10 x 20 INLINE WITH FASCIA







#### 10 x 20 CORNER WITH FASCIA





#### 10 x 20 PENINSULA WITH FASCIA





#### 10 x 25 INLINE WITH FASCIA





#### 10 x 25 CORNER WITH FASCIA





#### 10 x 30 INLINE WITH FASCIA





## 10 x 30 CORNER WITH FASCIA





#### 10 x 40 INLINE WITH FASCIA





#### 10 x 40 CORNER WITH FASCIA





#### 10 x 40 CORNER WITH FASCIA





#### 15 x 20 INLINE WITH FASCIA







#### 15 x 20 CORNER WITH FASCIA





#### 20 x 20 CORNER WITH FASCIA



#### 20 x 25 CORNER WITH FASCIA





#### 20x 30 CORNER WTH FASICA