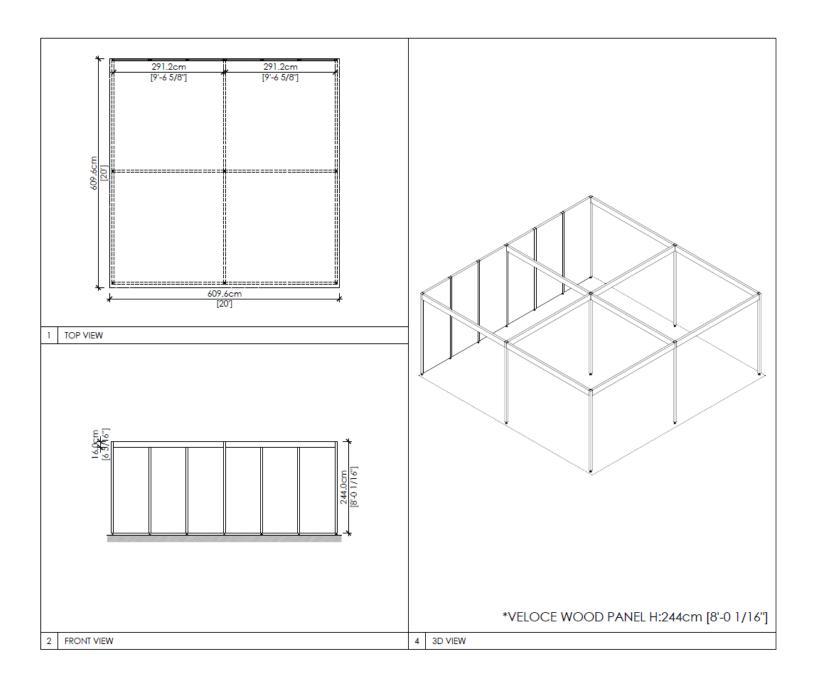

0 CORNER WITH FASCIA





#### 5 x 15 INLINE WITH FASCIA





#### 5 x 15 CORNER WITH FASCIA





#### 5 x 20 INLINE WITH FASCIA







#### 5 x 20 CORNER WITH FASCIA





#### 10 x 10 INLINE WITH FASCIA





#### 10 x 10 CORNER WITH FASCIA





## 10 x 15 INLINE WITH FASCIA





#### 10 x 15 CORNER WITH FASCIA





#### 10 x 20 INLINE WITH FASCIA







#### 10 x 20 CORNER WITH FASCIA





#### 10 x 20 PENINSULA WITH FASCIA





#### 10 x 25 INLINE WITH FASCIA





#### 10 x 25 CORNER WITH FASCIA





#### 10 x 30 INLINE WITH FASCIA





## 10 x 30 CORNER WITH FASCIA





#### 10 x 40 INLINE WITH FASCIA





#### 10 x 40 CORNER WITH FASCIA





#### 10 x 40 CORNER WITH FASCIA





#### 15 x 20 INLINE WITH FASCIA







#### 15 x 20 CORNER WITH FASCIA





#### 20 x 20 CORNER WITH FASCIA



#### 20 x 25 CORNER WITH FASCIA





#### 20x 30 CORNER WTH FASICA