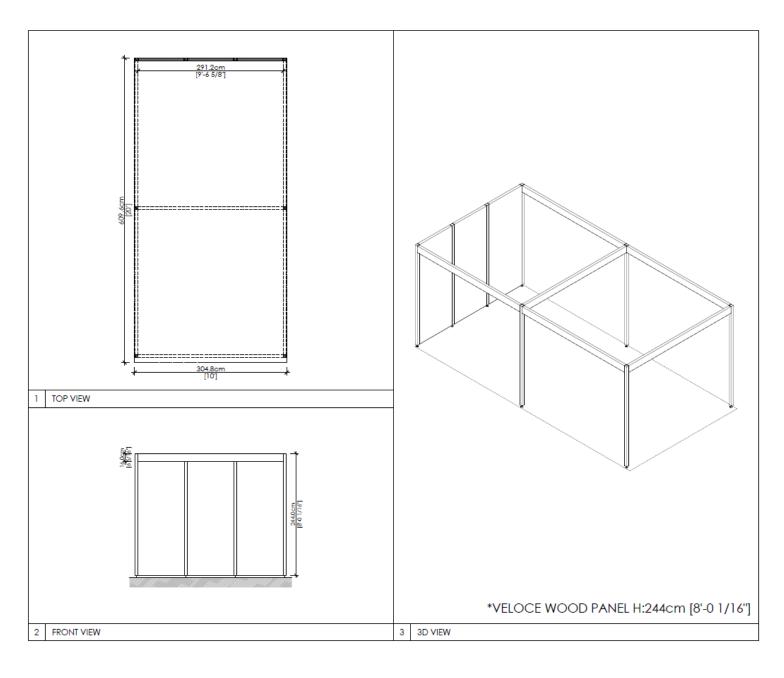

| Veloce Fascia Track Lighting-<br>Halogen Fixtures |
|------------|---------------------------------------------------|
| 10x40      | 4 tracks- 4 lights per track                      |
| 20x20      | 4 tracks – 4 lights per track                     |
| 20x30      | 6 tracks – 4 lights per track                     |



#### 5 x 10 INLINE WITH FASCIA





## 5 x 10 CORNER WITH FASCIA





#### 5 x 15 INLINE WITH FASCIA





#### 5 x 15 CORNER WITH FASCIA





#### 5 x 20 INLINE WITH FASCIA







#### 5 x 20 CORNER WITH FASCIA





#### 10 x 10 INLINE WITH FASCIA





#### 10 x 10 CORNER WITH FASCIA





## 10 x 15 INLINE WITH FASCIA





#### 10 x 15 CORNER WITH FASCIA





#### 10 x 20 INLINE WITH FASCIA







#### 10 x 20 CORNER WITH FASCIA





#### 10 x 20 PENINSULA WITH FASCIA





#### 10 x 25 INLINE WITH FASCIA





#### 10 x 25 CORNER WITH FASCIA





#### 10 x 30 INLINE WITH FASCIA





## 10 x 30 CORNER WITH FASCIA





#### 10 x 40 INLINE WITH FASCIA





#### 10 x 40 CORNER WITH FASCIA





#### 10 x 40 CORNER WITH FASCIA





#### 15 x 20 INLINE WITH FASCIA







#### 15 x 20 CORNER WITH FASCIA





#### 20 x 20 CORNER WITH FASCIA



#### 20 x 25 CORNER WITH FASCIA





#### 20x 30 CORNER WTH FASICA