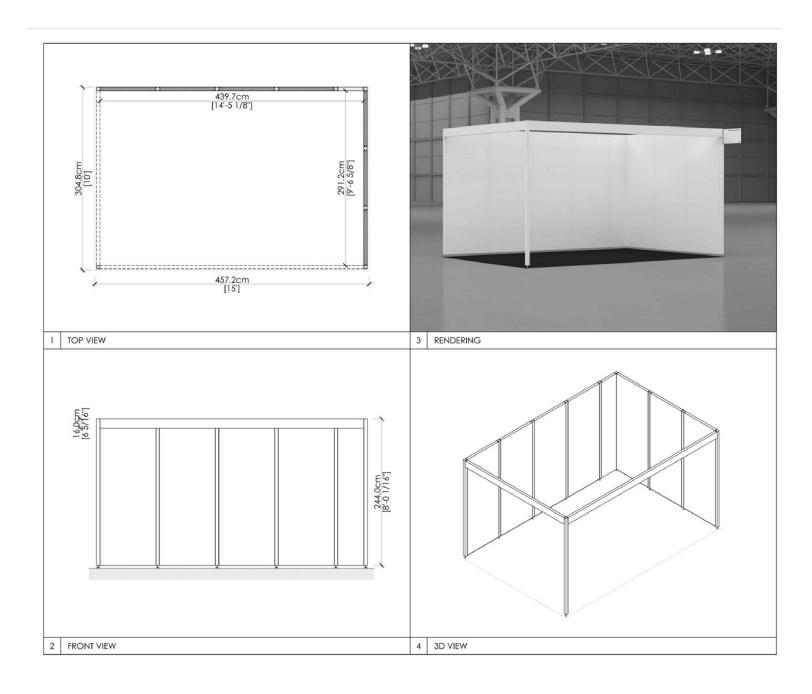

per track                     |
| 10x30         | 3 tracks - 4 lights per track                     |

| Booth Size | Veloce Fascia Track Lighting-<br>Halogen Fixtures |
|------------|---------------------------------------------------|
| 10x40      | 4 tracks- 4 lights per track                      |
| 20x20      | 4 tracks – 4 lights per track                     |
| 20x30      | 6 tracks – 4 lights per track                     |



#### 5 x 10 INLINE WITH FASCIA





## 5 x 10 CORNER WITH FASCIA





#### 5 x 15 INLINE WITH FASCIA





#### 5 x 15 CORNER WITH FASCIA





#### 5 x 20 INLINE WITH FASCIA







#### 5 x 20 CORNER WITH FASCIA





#### 10 x 10 INLINE WITH FASCIA





#### 10 x 10 CORNER WITH FASCIA





## 10 x 15 INLINE WITH FASCIA





#### 10 x 15 CORNER WITH FASCIA





#### 10 x 20 INLINE WITH FASCIA







#### 10 x 20 CORNER WITH FASCIA





#### 10 x 20 PENINSULA WITH FASCIA





#### 10 x 25 INLINE WITH FASCIA





#### 10 x 25 CORNER WITH FASCIA





#### 10 x 30 INLINE WITH FASCIA





## 10 x 30 CORNER WITH FASCIA





#### 10 x 40 INLINE WITH FASCIA





#### 10 x 40 CORNER WITH FASCIA





#### 10 x 40 CORNER WITH FASCIA





#### 15 x 20 INLINE WITH FASCIA







#### 15 x 20 CORNER WITH FASCIA





#### 20 x 20 CORNER WITH FASCIA



#### 20 x 25 CORNER WITH FASCIA





#### 20x 30 CORNER WTH FASICA