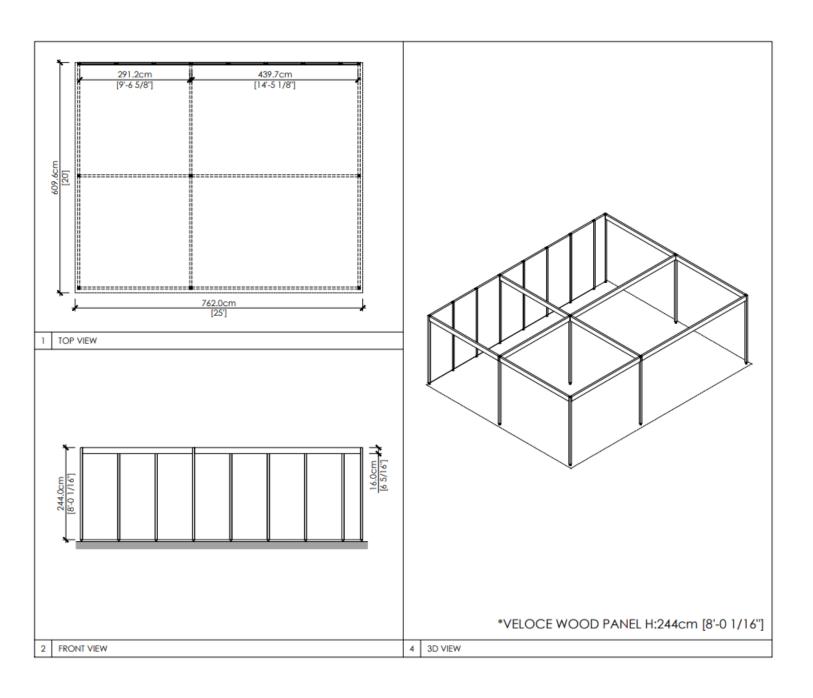

15 INLINE WITH FASCIA





#### 5 x 15 CORNER WITH FASCIA





#### 5 x 20 INLINE WITH FASCIA







#### 5 x 20 CORNER WITH FASCIA





#### 10 x 10 INLINE WITH FASCIA





#### 10 x 10 CORNER WITH FASCIA





## 10 x 15 INLINE WITH FASCIA





#### 10 x 15 CORNER WITH FASCIA





#### 10 x 20 INLINE WITH FASCIA







#### 10 x 20 CORNER WITH FASCIA





#### 10 x 20 PENINSULA WITH FASCIA





#### 10 x 25 INLINE WITH FASCIA





#### 10 x 25 CORNER WITH FASCIA





#### 10 x 30 INLINE WITH FASCIA





## 10 x 30 CORNER WITH FASCIA





#### 10 x 40 INLINE WITH FASCIA





#### 10 x 40 CORNER WITH FASCIA





#### 10 x 40 CORNER WITH FASCIA





#### 15 x 20 INLINE WITH FASCIA







#### 15 x 20 CORNER WITH FASCIA





#### 20 x 20 CORNER WITH FASCIA



#### 20 x 25 CORNER WITH FASCIA





#### 20x 30 CORNER WTH FASICA