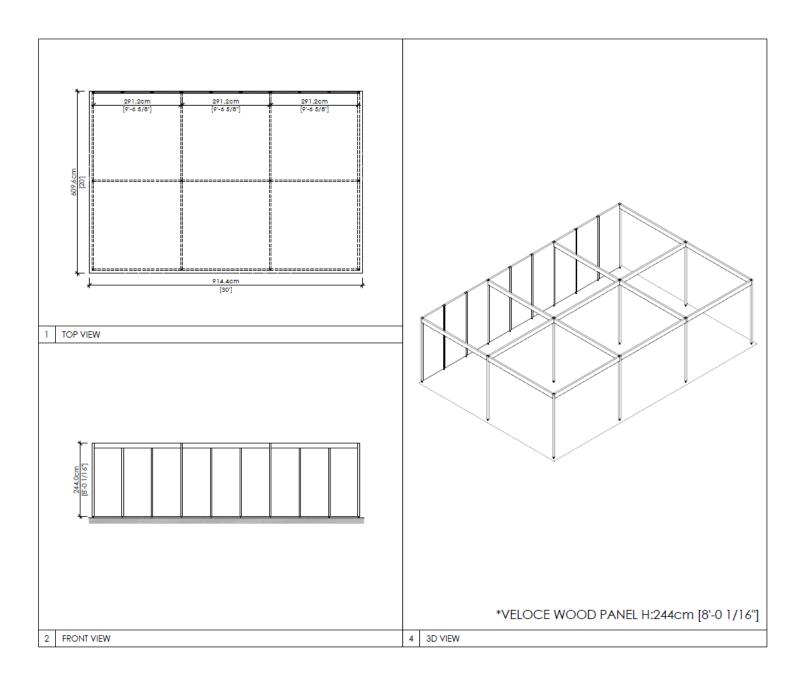

15 CORNER WITH FASCIA





#### 5 x 20 INLINE WITH FASCIA







#### 5 x 20 CORNER WITH FASCIA





#### 10 x 10 INLINE WITH FASCIA





#### 10 x 10 CORNER WITH FASCIA





## 10 x 15 INLINE WITH FASCIA





#### 10 x 15 CORNER WITH FASCIA





#### 10 x 20 INLINE WITH FASCIA







#### 10 x 20 CORNER WITH FASCIA





#### 10 x 20 PENINSULA WITH FASCIA





#### 10 x 25 INLINE WITH FASCIA





#### 10 x 25 CORNER WITH FASCIA





#### 10 x 30 INLINE WITH FASCIA





## 10 x 30 CORNER WITH FASCIA





#### 10 x 40 INLINE WITH FASCIA





#### 10 x 40 CORNER WITH FASCIA





#### 10 x 40 CORNER WITH FASCIA





#### 15 x 20 INLINE WITH FASCIA







#### 15 x 20 CORNER WITH FASCIA





#### 20 x 20 CORNER WITH FASCIA



#### 20 x 25 CORNER WITH FASCIA





#### 20x 30 CORNER WTH FASICA