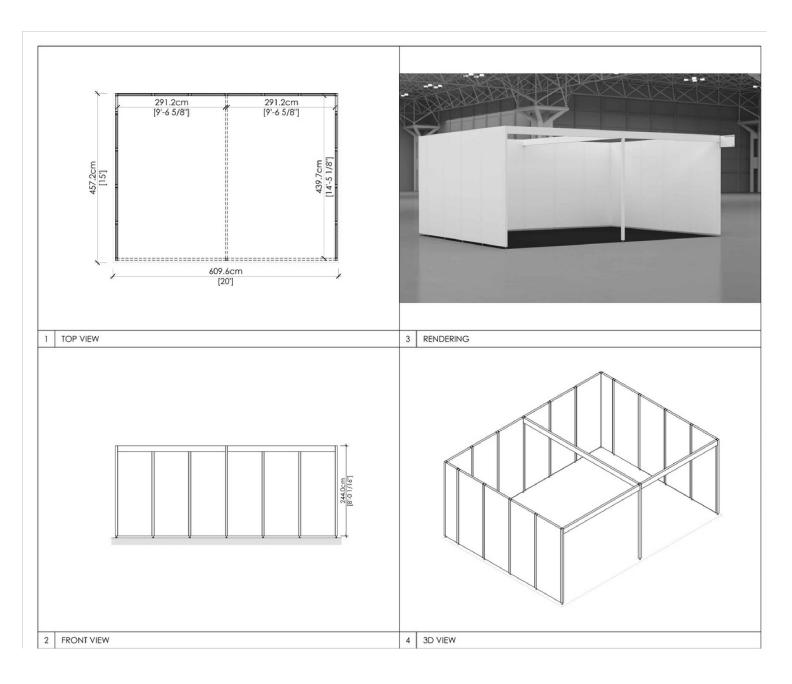

track                     |



#### 5 x 10 INLINE WITH FASCIA





## 5 x 10 CORNER WITH FASCIA





#### 5 x 15 INLINE WITH FASCIA





#### 5 x 15 CORNER WITH FASCIA





#### 5 x 20 INLINE WITH FASCIA







#### 5 x 20 CORNER WITH FASCIA





#### 10 x 10 INLINE WITH FASCIA





#### 10 x 10 CORNER WITH FASCIA





## 10 x 15 INLINE WITH FASCIA





#### 10 x 15 CORNER WITH FASCIA





#### 10 x 20 INLINE WITH FASCIA







#### 10 x 20 CORNER WITH FASCIA





#### 10 x 20 PENINSULA WITH FASCIA





#### 10 x 25 INLINE WITH FASCIA





#### 10 x 25 CORNER WITH FASCIA





#### 10 x 30 INLINE WITH FASCIA





## 10 x 30 CORNER WITH FASCIA





#### 10 x 40 INLINE WITH FASCIA





#### 10 x 40 CORNER WITH FASCIA





#### 10 x 40 CORNER WITH FASCIA





#### 15 x 20 INLINE WITH FASCIA







#### 15 x 20 CORNER WITH FASCIA





#### 20 x 20 CORNER WITH FASCIA



#### 20 x 25 CORNER WITH FASCIA





#### 20x 30 CORNER WTH FASICA